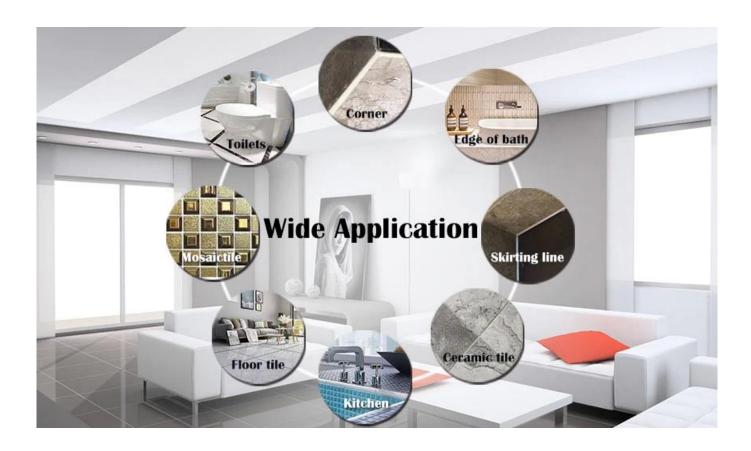

The product can be better used in the joints of ceramic tile, stone, glass, mosaic tile on the wall or flour in bathroom, kitchen, bedroom and so on. It is not only playing the role of bonding and blocking, but also can beautify ceramic tile. It has its own feature: great varieties of color, bright luster, and its surface is bright as porcelain after curing. China Kelin epoxy gap filler supplier is the best choice for your house.

Varieties of colors for your choice. Also provide custom colors.

**Provide Whole Room Gap Solution** 

**Brief Construction Process** 