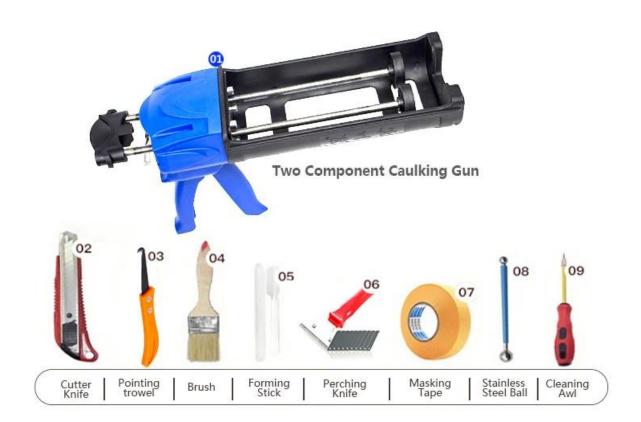

rch and development products to make the better performance, and through the Chinese Academy of Sciences strategic quality control guidance, to make products' quality stable.

The product can be better used in the joints of ceramic tile, stone, glass, mosaic tile on the wall or flour in bathroom, kitchen, bedroom and so on. It is not only playing the role of bonding and blocking, but also can beautify ceramic tile. It has its own feature: great varieties of color, bright luster, and its surface is bright as porcelain after curing. China Kelin ceramic tile sealant factory is the best choice for your house.



Varieties of colors for your choice. Also provide custom colors.



**Provide Whole Room Gap Solution** 



**Brief Construction Process** 



## **Professional Joint-Pressing Tool**



**Company Advantage** 



## **Factory Overview**



Certification