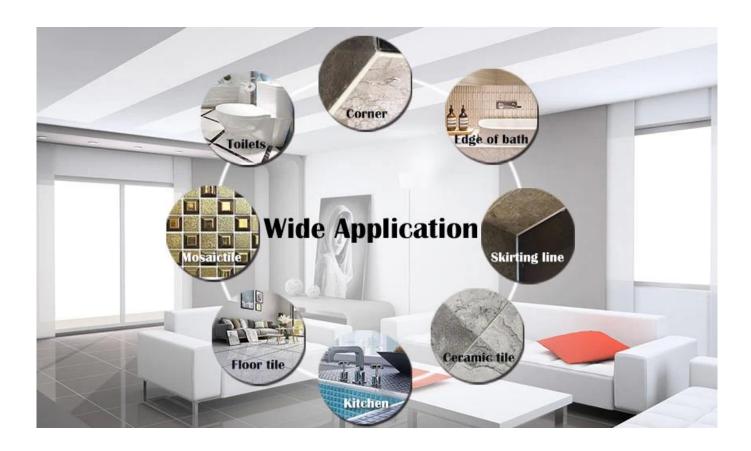

The product can be better used in the joints of ceramic tile, stone, glass, mosaic tile on the wall or flour in bathroom, kitchen, bedroom and so on. It is not only playing the role of bonding and blocking, but also can beautify ceramic tile. It has its own feature: great varieties of color, bright luster, and its surface is bright as porcelain after curing. China Kelin ceramic tile sealant factory is the best choice for your house.