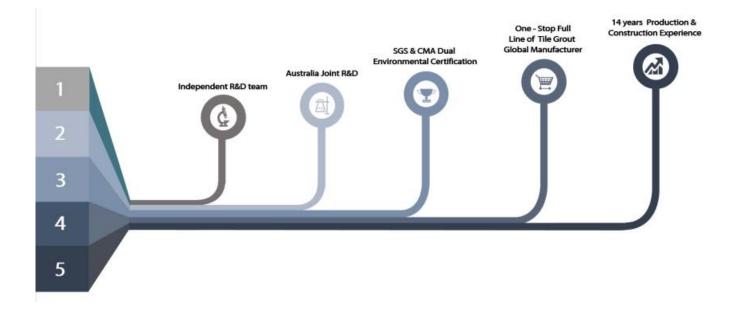

Kelin waterborne tile grout is a new product based on the upgrade of two components tile grout. It is a kind of waterborne epoxy resin products, with better environmental performance , being far beyond the international standard. It can be better used in the joints of ceramic tile, stone, glass, mosaic tile on the wall or flour in bathroom, kitchen, bedroom and so on. It is not only playing the role of bonding and blocking, but also can beautify ceramic tile. It has its own feature: great varieties of color, bright luster, and its surface is bright as porcelain after curing. At the same time, it is mould proof, moisture proof, environmental friendly, non-toxic and net flavor, adding negative oxygen ion to purify air and get rid of formaldehyde. It is a preference product in family decoration. Australia joint research and development products to make the better performance, and through the Chinese Academy of Sciences strategic quality control guidance, to make products' quality stable. Kelin is the best China low price ceramic sealant supplier, welcome to contact us.

## **Professional Joint-Pressing Tool**

**Company Advantage** 

**Factory Overview** 

Certification