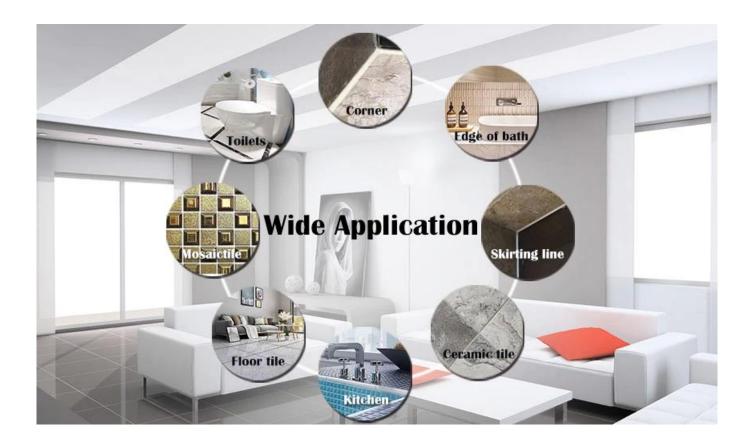

Kelin waterborne tile grout is a new product based on the upgrade of two components tile grout. It is a kind of waterborne epoxy resin products, with better environmental performance , being far beyond the international standard. It can be better used in the joints of ceramic tile, stone, glass, mosaic tile on the wall or flour in bathroom, kitchen, bedroom and so on. It is not only playing the role of bonding and blocking, but also can beautify ceramic tile. It has its own feature: great varieties of color, bright luster, and its surface is bright as porcelain after curing. At the same time, it is mould proof, moisture proof, environmental friendly, non-toxic and net flavor, adding negative oxygen ion to purify air and get rid of formaldehyde. It is a preference product in family decoration. Australia joint research and development products to make the better performance, and through the Chinese Academy of Sciences strategic quality control guidance, to make products' quality stable. Kelin is the best China low price ceramic sealant supplier, welcome to contact us.

Varieties of colors for your chooice. Also provide custom colors.

**Provide Whole Room Gap Solution** 