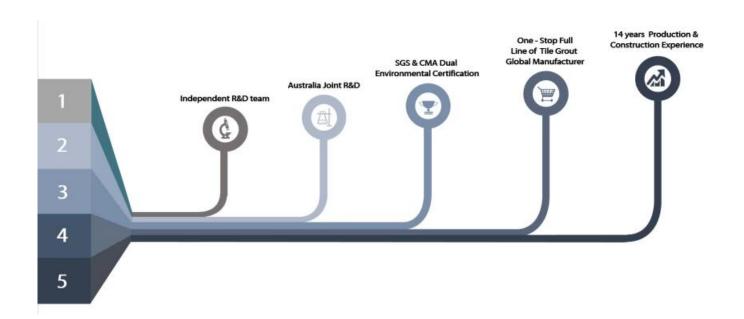

Kelin waterborne tile grout is a new product based on the upgrade of two components tile grout. It is a kind of waterborne epoxy resin products, with better environmental performance, being far beyond the international standard. It can be better used in the joints of ceramic tile, stone, glass, mosaic tile on the wall or flour in bathroom, kitchen, bedroom and so on. It is not only playing the role of bonding and blocking, but also can beautify ceramic tile. It has its own feature: great varieties of color, bright luster, and its surface is bright as porcelain after curing. At the same time, it is mould proof, moisture proof, environmental friendly, non-toxic and net flavor, adding negative oxygen ion to purify air and get rid of formaldehyde. It is a preference product in family decoration. Australia joint research and development products to make the better performance, and through the Chinese Academy of Sciences strategic quality control guidance, to make products' quality stable. We are one of the best tile grout wholesaler, you can choose us at ease.

## **Professional Joint-Pressing Tool**

**Company Advantage** 