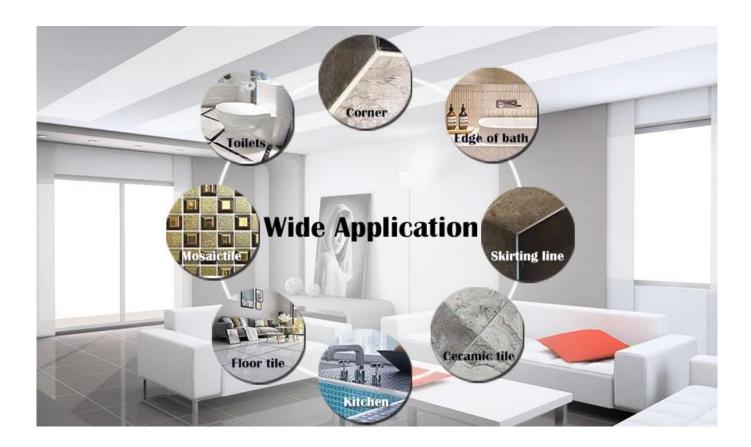

Kelin waterborne tile grout is a new product based on the upgrade of two components tile grout. It is a kind of waterborne epoxy resin products, with better environmental performance, being far beyond the international standard. It can be better used in the joints of ceramic tile, stone, glass, mosaic tile on the wall or flour in bathroom, kitchen, bedroom and so on. It is not only playing the role of bonding and blocking, but also can beautify ceramic tile. It has its own feature: great varieties of color, bright luster, and its surface is bright as porcelain after curing. At the same time, it is mould proof, moisture proof, environmental friendly, non-toxic and net flavor, adding negative oxygen ion to purify air and get rid of formaldehyde. It is a preference product in family decoration. Australia joint research and development products to make the better performance, and through the Chinese Academy of Sciences strategic quality control guidance, to make products' quality stable. We are one of the best tile grout wholesaler, you can choose us at ease.

Varieties of colors for your chooice. Also provide custom colors.

**Provide Whole Room Gap Solution** 

**Brief Construction Process** 