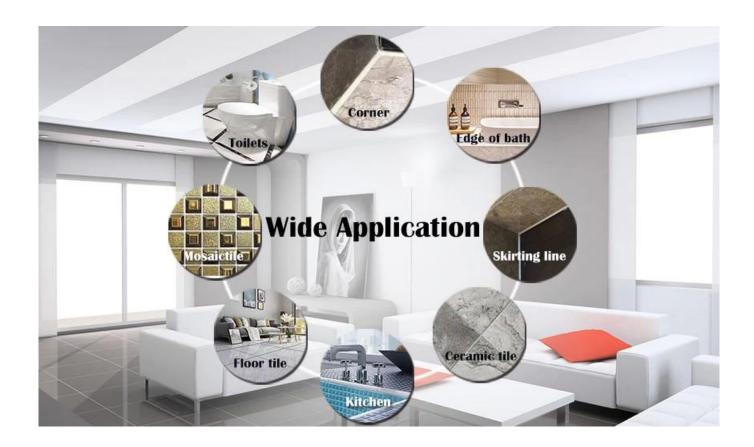

Kelin waterborne tile grout is a new product based on the upgrade of two components tile grout. It is a kind of waterborne epoxy resin products, with better environmental performance, being far beyond the international standard. It can be better used in the joints of ceramic tile, stone, glass, mosaic tile on the wall or flour in bathroom, kitchen, bedroom and so on. It is not only playing the role of bonding and blocking, but also can beautify ceramic tile. It has its own feature: great varieties of color, bright luster, and its surface is bright as porcelain after curing. At the same time, it is mould proof, moisture proof, environmental friendly, non-toxic and net flavor, adding negative oxygen ion to purify air and get rid of formaldehyde. It is a preference product in family decoration. Australia joint research and development products to make the better performance, and through the Chinese Academy of Sciences strategic quality control guidance, to make products' quality stable. Kelin is the best grout wholesaler.