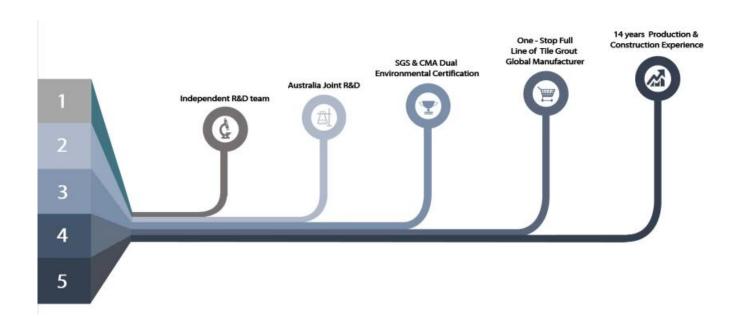

Kelin waterborne tile grout is a new product based on the upgrade of two components tile grout. It is a kind of waterborne epoxy resin products, with better environmental performance, being far beyond the international standard. It can be better used in the joints of ceramic tile, stone, glass, mosaic tile on the wall or flour in bathroom, kitchen, bedroom and so on. It is not only playing the role of bonding and blocking, but also can beautify ceramic tile. It has its own feature: great varieties of color, bright luster, and its surface is bright as porcelain after curing. At the same time, it is mould proof, moisture proof, environmental friendly, non-toxic and net flavor, adding negative oxygen ion to purify air and get rid of formaldehyde. It is a preference product in family decoration. Australia joint research and development products to make the better performance, and through the Chinese Academy of Sciences strategic quality control guidance, to make products' quality stable. Kelin is the best grout wholesaler.

## **Professional Joint-Pressing Tool**

**Company Advantage** 