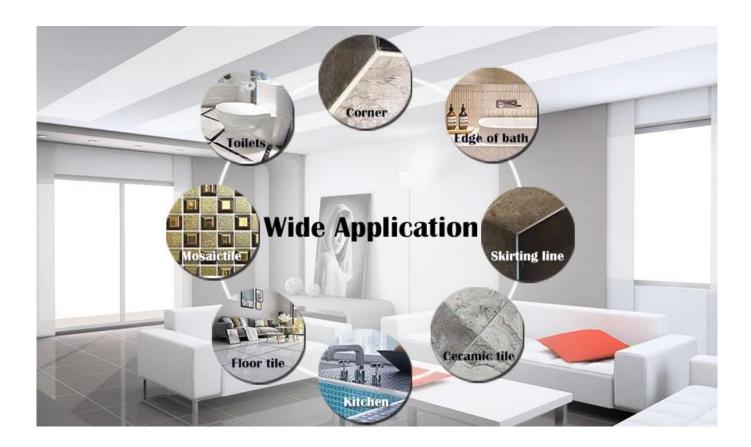

Kelin waterborne tile grout is a new product based on the upgrade of two components tile grout. It is a kind of waterborne epoxy resin products, with better environmental performance, being far beyond the international standard. It can be better used in the joints of ceramic tile, stone, glass, mosaic tile on the wall or flour in bathroom, kitchen, bedroom and so on. It is not only playing the role of bonding and blocking, but also can beautify ceramic tile. It has its own feature: great varieties of color, bright luster, and its surface is bright as porcelain after curing. At the same time, it is mould proof, moisture proof, environmental friendly, non-toxic and net flavor, adding negative oxygen ion to purify air and get rid of formaldehyde. It is a preference product in family decoration. Australia joint research and development products to make the better performance, and through the Chinese Academy of Sciences strategic quality control guidance, to make products' quality stable. Welcome to contact us-Kelin **China waterborne tile gout wholesaler**.

Varieties of colors for your chooice. Also provide custom colors.

**Provide Whole Room Gap Solution** 

**Brief Construction Process** 