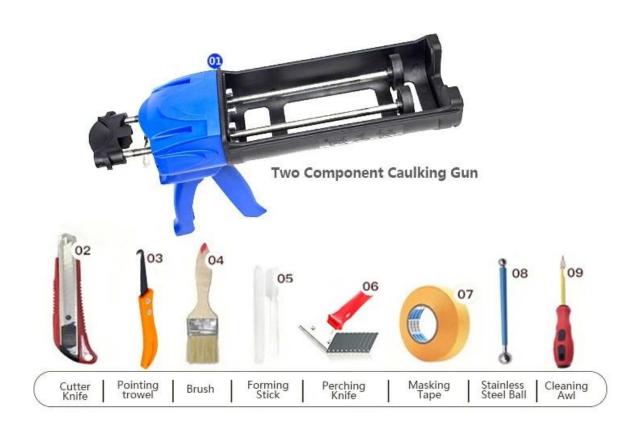

ile. It has its own feature: great varieties of color, bright luster, and its surface is bright as porcelain after curing. At the same time, it is mould proof, moisture proof, environmental friendly, non-toxic and net flavor, adding negative oxygen ion to purify air and get rid of formaldehyde. It is a preference product in family decoration. Australia joint research and development products to make the better performance, and through the Chinese Academy of Sciences strategic quality control guidance, to make products' quality stable. Welcome to contact us-Kelin **China waterborne tile gout wholesaler**.



Varieties of colors for your chooice. Also provide custom colors.



**Provide Whole Room Gap Solution** 



**Brief Construction Process** 



## **Professional Joint-Pressing Tool**



**Company Advantage** 



## **Factory Overview**



Certification