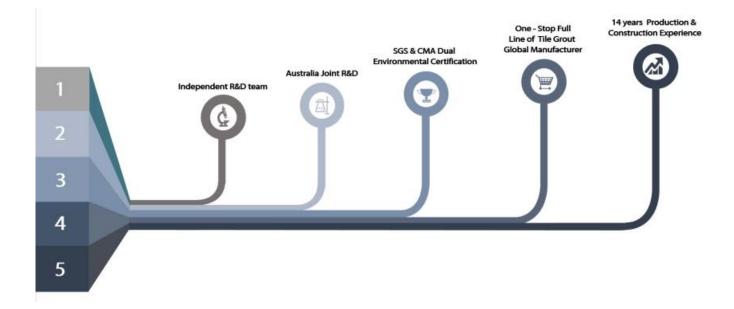

Kelin waterborne tile grout is a new product based on the upgrade of two components tile grout. It is a kind of waterborne epoxy resin products, with better environmental performance , being far beyond the international standard. It can be better used in the joints of ceramic tile, stone, glass, mosaic tile on the wall or flour in bathroom, kitchen, bedroom and so on. It is not only playing the role of bonding and blocking, but also can beautify ceramic tile. It has its own feature: great varieties of color, bright luster, and its surface is bright as porcelain after curing. At the same time, it is mould proof, moisture proof, environmental friendly, non-toxic and net flavor, adding negative oxygen ion to purify air and get rid of formaldehyde. It is a preference product in family decoration. Australia joint research and development products to make the better performance, and through the Chinese Academy of Sciences strategic quality control guidance, to make products' quality stable. We are one of the best tile grout manufacturer, you can choose us at ease.

## **Professional Joint-Pressing Tool**

**Company Advantage** 

**Factory Overview** 

Certification