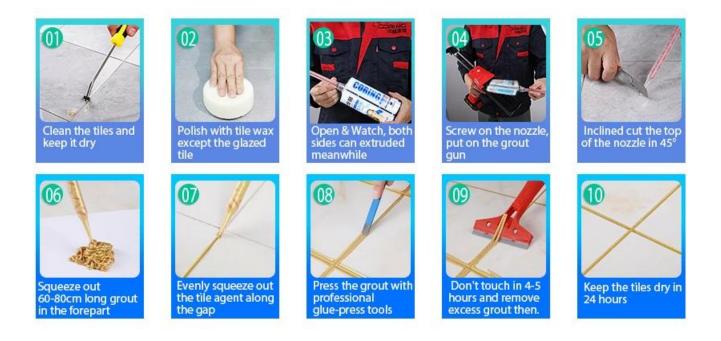

king, but also can beautify ceramic tile. It has its own feature: great varieties of color, bright luster, and its surface is bright as porcelain after curing. At the same time, it is mould proof, moisture proof, environmental friendly, non-toxic and net flavor, adding negative oxygen ion to purify air and get rid of formaldehyde. It is a preference product in family decoration. Australia joint research and development products to make the better performance, and through the Chinese Academy of Sciences strategic quality control guidance, to make products' quality stable. We are one of the best tile grout manufacturer, you can choose us at ease.



Varieties of colors for your chooice. Also provide custom colors.



**Provide Whole Room Gap Solution** 



## **Brief Construction Process**



## **Professional Joint-Pressing Tool**



**Company Advantage** 



**Factory Overview** 



Certification