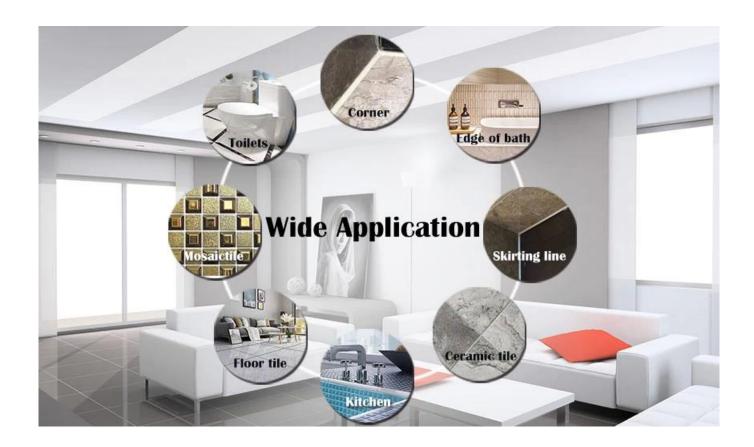

Kelin waterborne tile grout is a new product based on the upgrade of two components tile grout. It is a kind of waterborne epoxy resin products, with better environmental performance, being far beyond the international standard. It can be better used in the joints of ceramic tile, stone, glass, mosaic tile on the wall or flour in bathroom, kitchen, bedroom and so on. It is not only playing the role of bonding and blocking, but also can beautify ceramic tile. It has its own feature: great varieties of color, bright luster, and its surface is bright as porcelain after curing. At the same time, it is mould proof, moisture proof, environmental friendly, non-toxic and net flavor, adding negative oxygen ion to purify air and get rid of formaldehyde. It is a preference product in family decoration. Australia joint research and development products to make the better performance, and through the Chinese Academy of Sciences strategic quality control guidance, to make products' quality stable. Kelin flexible grout additive wholesaler price is reasonable, welcome to contact.