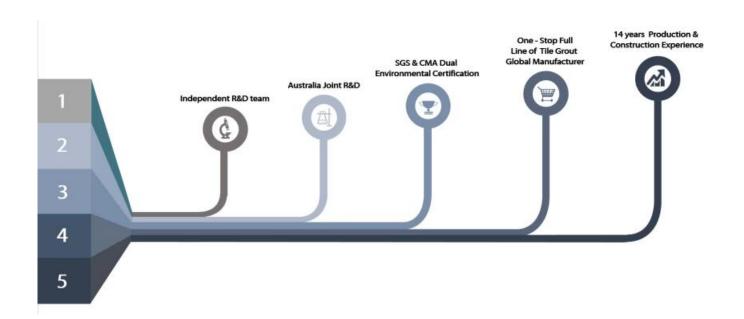

## **Professional Joint-Pressing Tool**

**Company Advantage** 

Kelin waterborne tile grout is a new product based on the upgrade of two components tile grout. It is a kind of waterborne epoxy resin products, with better environmental performance, being far beyond the international standard. It can be better used in the joints of ceramic tile, stone, glass, mosaic tile on the wall or flour in bathroom, kitchen, bedroom and so on. It is not only playing the role of bonding and blocking, but also can beautify ceramic tile. It has its own feature: great varieties of color, bright luster, and its surface is bright as porcelain after curing. At the same time, it is mould proof, moisture proof, environmental friendly, non-toxic and net flavor, adding negative oxygen ion to purify air and get rid of formaldehyde. It is a preference product in family decoration. Australia joint research and development products to make the better performance, and through the Chinese Academy of Sciences strategic quality control guidance, to make products' quality stable. Kelin flexible grout additive wholesaler price is reasonable, welcome to contact.