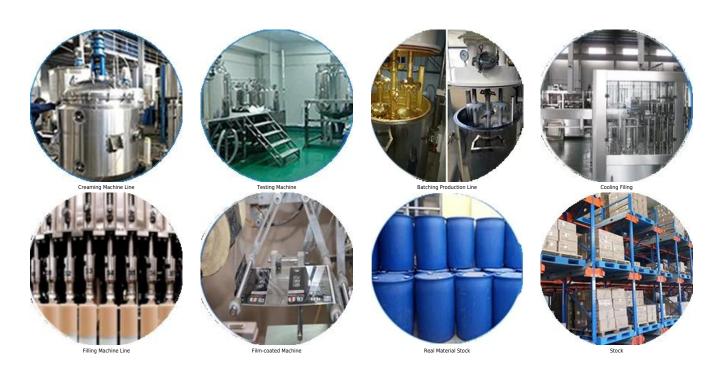

ster, and its surface is bright as porcelain after curing. At the same time, it is mould proof, moisture proof, environmental friendly, non-toxic and net flavor, adding negative oxygen ion to purify air and get rid of formaldehyde. It is a preference product in family decoration. Australia joint research and development products to make the better performance, and through the Chinese Academy of Sciences strategic quality control guidance, to make products' quality stable. Kelin flexible grout additive wholesaler price is reasonable, welcome to contact.



Varieties of colors for your chooice. Also provide custom colors.



**Provide Whole Room Gap Solution** 



**Brief Construction Process** 



## **Professional Joint-Pressing Tool**



**Company Advantage** 



## **Factory Overview**



Certification