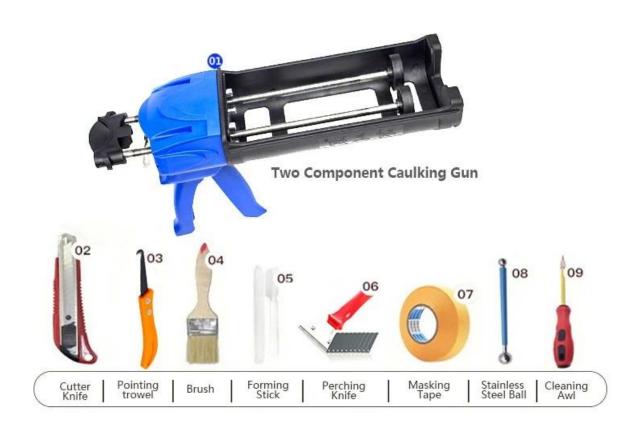

its own feature: great varieties of color, bright luster, and its surface is bright as porcelain after curing. At the same time, it is mould proof, moisture proof, environmental friendly, non-toxic and net flavor, adding negative oxygen ion to purify air and get rid of formaldehyde. It is a preference product in family decoration. Australia joint research and development products to make the better performance, and through the Chinese Academy of Sciences strategic quality control guidance, to make products' quality stable. Kelin flexible grout additive wholesaler price is reasonable, welcome to contact.



Varieties of colors for your chooice. Also provide custom colors.



**Provide Whole Room Gap Solution** 



**Brief Construction Process** 



## **Professional Joint-Pressing Tool**



**Company Advantage** 



## **Factory Overview**



Certification