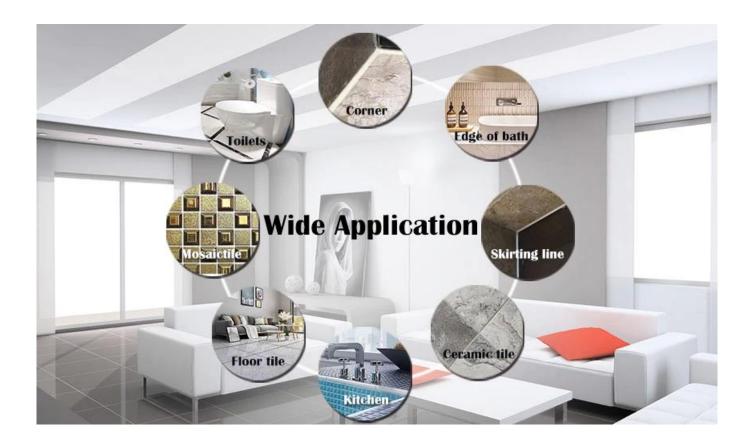

Kelin waterborne tile grout is a new product based on the upgrade of two components tile grout. It is a kind of waterborne epoxy resin products, with better environmental performance , being far beyond the international standard. It can be better used in the joints of ceramic tile, stone, glass, mosaic tile on the wall or flour in bathroom, kitchen, bedroom and so on. It is not only playing the role of bonding and blocking, but also can beautify ceramic tile. It has its own feature: great varieties of color, bright luster, and its surface is bright as porcelain after curing. At the same time, it is mould proof, moisture proof, environmental friendly, non-toxic and net flavor, adding negative oxygen ion to purify air and get rid of formaldehyde. It is a preference product in family decoration. Australia joint research and development products to make the better performance, and through the Chinese Academy of Sciences strategic quality control guidance, to make products' quality stable. We are one of the best <u>tile grout supplier</u>, you can choose us at ease.

Varieties of colors for your chooice. Also provide custom colors.

**Provide Whole Room Gap Solution** 