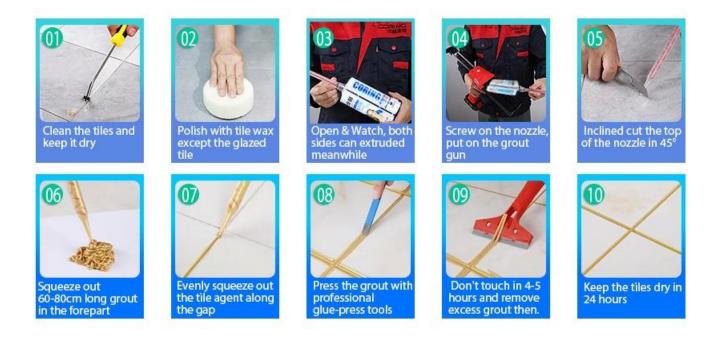

g, but also can beautify ceramic tile. It has its own feature: great varieties of color, bright luster, and its surface is bright as porcelain after curing. At the same time, it is mould proof, moisture proof, environmental friendly, non-toxic and net flavor, adding negative oxygen ion to purify air and get rid of formaldehyde. It is a preference product in family decoration. Australia joint research and development products to make the better performance, and through the Chinese Academy of Sciences strategic quality control guidance, to make products' quality stable. We are one of the best <u>tile grout supplier</u>, you can choose us at ease.



Varieties of colors for your chooice. Also provide custom colors.



**Provide Whole Room Gap Solution** 



## **Brief Construction Process**



## **Professional Joint-Pressing Tool**



**Company Advantage** 



**Factory Overview** 



Certification