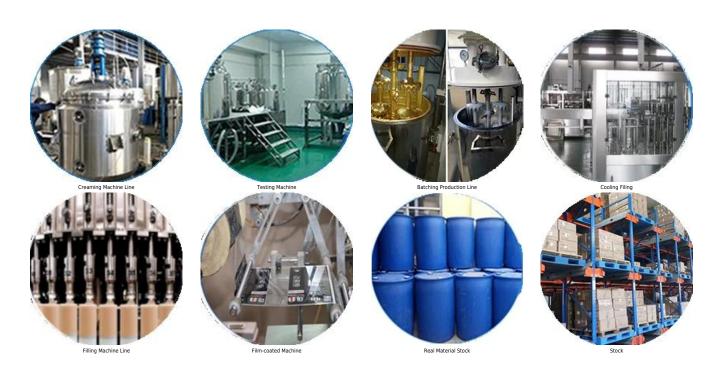

of color, bright luster, and its surface is bright as porcelain after curing. At the same time, it is mould proof, moisture proof, environmental friendly, non-toxic and net flavor, adding negative oxygen ion to purify air and get rid of formaldehyde. It is a preference product in family decoration. The product made by Kellin **China tile grout manufacturer**. Australia joint research and development products to make the better performance, and through the Chinese Academy of Sciences strategic quality control guidance, to make products' quality stable.



Varieties of colors for your chooice. Also provide custom colors.



**Provide Whole Room Gap Solution** 



**Brief Construction Process** 



## **Professional Joint-Pressing Tool**



**Company Advantage** 



## **Factory Overview**



Certification