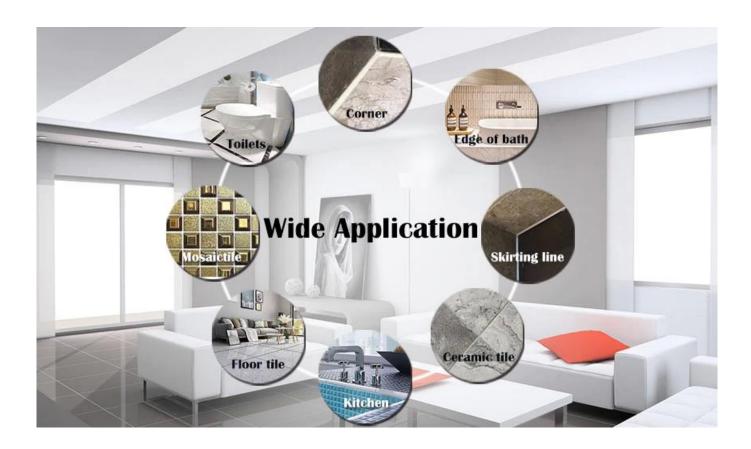

Kelin waterborne tile grout is a new product based on the upgrade of two components tile grout. It is a kind of waterborne epoxy resin products, with better environmental performance, being far beyond the international standard. It can be better used in the joints of ceramic tile, stone, glass, mosaic tile on the wall or flour in bathroom, kitchen, bedroom and so on. It is not only playing the role of bonding and blocking, but also can beautify ceramic tile. It has its own feature: great varieties of color, bright luster, and its surface is bright as porcelain after curing. At the same time, it is mould proof, moisture proof, environmental friendly, non-toxic and net flavor, adding negative oxygen ion to purify air and get rid of formaldehyde. It is a preference product in family decoration. The product made by Kellin **China tile grout manufacturer**. Australia joint research and development products to make the better performance, and through the Chinese Academy of Sciences strategic quality control guidance, to make products' quality stable.