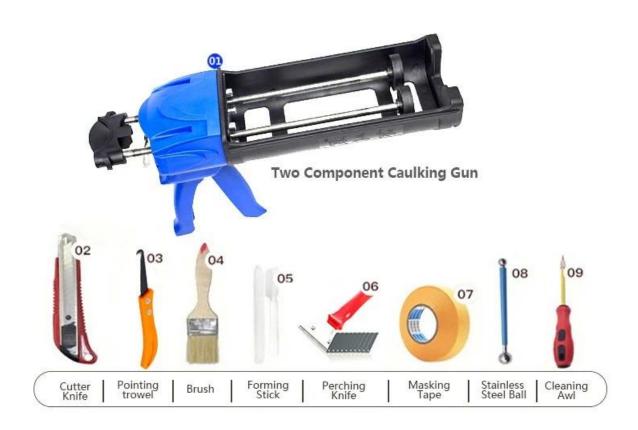

ceramic tile. It has its own feature: great varieties of color, bright luster, and its surface is bright as porcelain after curing. At the same time, it is mould proof, moisture proof, environmental friendly, non-toxic and net flavor, adding negative oxygen ion to purify air and get rid of formaldehyde. It is a preference product in family decoration. The product made by Kellin **China tile grout manufacturer**. Australia joint research and development products to make the better performance, and through the Chinese Academy of Sciences strategic quality control guidance, to make products' quality stable.



Varieties of colors for your chooice. Also provide custom colors.



**Provide Whole Room Gap Solution** 



**Brief Construction Process** 



## **Professional Joint-Pressing Tool**



**Company Advantage** 



## **Factory Overview**



Certification