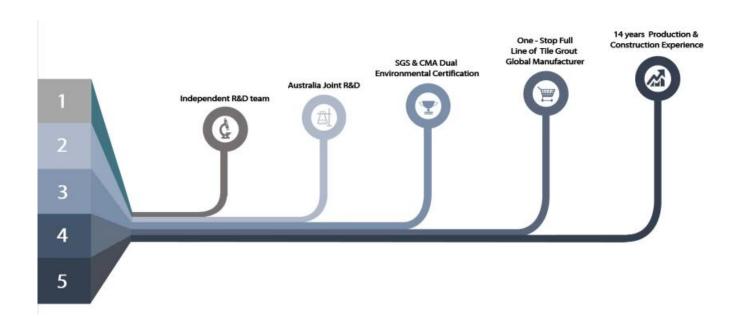

Kelin waterborne tile grout is a new product based on the upgrade of two components tile grout. It is a kind of waterborne epoxy resin products, with better environmental performance, being far beyond the international standard. It can be better used in the joints of ceramic tile, stone, glass, mosaic tile on the wall or flour in bathroom, kitchen, bedroom and so on. It is not only playing the role of bonding and blocking, but also can beautify ceramic tile. It has its own feature: great varieties of color, bright luster, and its surface is bright as porcelain after curing. At the same time, it is mould proof, moisture proof, environmental friendly, non-toxic and net flavor, adding negative oxygen ion to purify air and get rid of formaldehyde. It is a preference product in family decoration. The product made by Kellin **China tile grout manufacturer**. Australia joint research and development products to make the better performance, and through the Chinese Academy of Sciences strategic quality control guidance, to make products' quality stable.

## **Professional Joint-Pressing Tool**

**Company Advantage** 