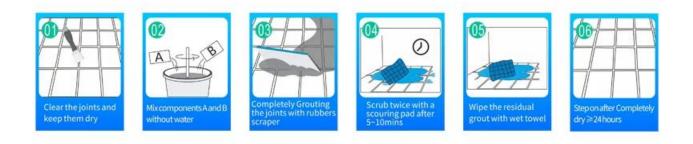

n, adding negative oxygen ion to purify air. Australia joint research and development products to make the better performance, and through the Chinese Academy of Sciences strategic quality control guidance, to make products' quality stable. If you chooce **tile grout factory**, please choose Kelin.



Varieties of colors for your choice. Also provide custom colors.

Off White Gainsboro Grayish Medium Gray **Dull Gray** Silver Gray Metal Gray Starry Gray Luxury Gray Slate Gray **Greyish Green Yellow Gray** Brownness **Terra Brown Glacier White** Calaeatta Pearl Gold **Primrose Yellow** Shiny Gold **Buff Beige Grayish Yellow** Yellowish Brown Soft Khaki **Olive Brown** Brown **Reddish Brown** Dark Brown Rock Black



**Provide Whole Room Gap Solution** 



## **Brief Construction Process**



## **Professional Joint-Pressing Tool**



## **Company Advantage**



## **Factory Overview**



Certification