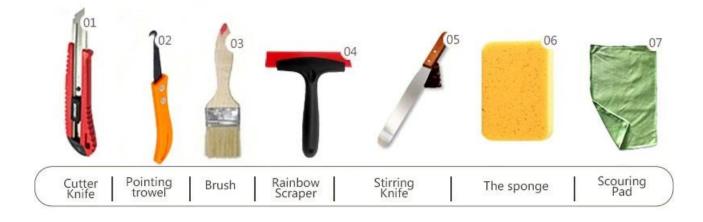

. Australia joint research and development products to make the better performance, and through the Chinese Academy of Sciences strategic quality control guidance, to make products' quality stable. If you chooce **tile grout factory**, please choose Kelin.



Varieties of colors for your choice. Also provide custom colors.

Off White Gainsboro Grayish Medium Gray **Dull Gray** Silver Gray Metal Gray Starry Gray Luxury Gray Slate Gray **Greyish Green Yellow Gray** Brownness **Terra Brown Glacier White** Calaeatta Pearl Gold **Primrose Yellow** Shiny Gold **Buff Beige Grayish Yellow** Yellowish Brown Soft Khaki **Olive Brown** Brown **Reddish Brown** Dark Brown Rock Black



**Provide Whole Room Gap Solution** 



## **Brief Construction Process**



## **Professional Joint-Pressing Tool**



## **Company Advantage**



## **Factory Overview**



Certification