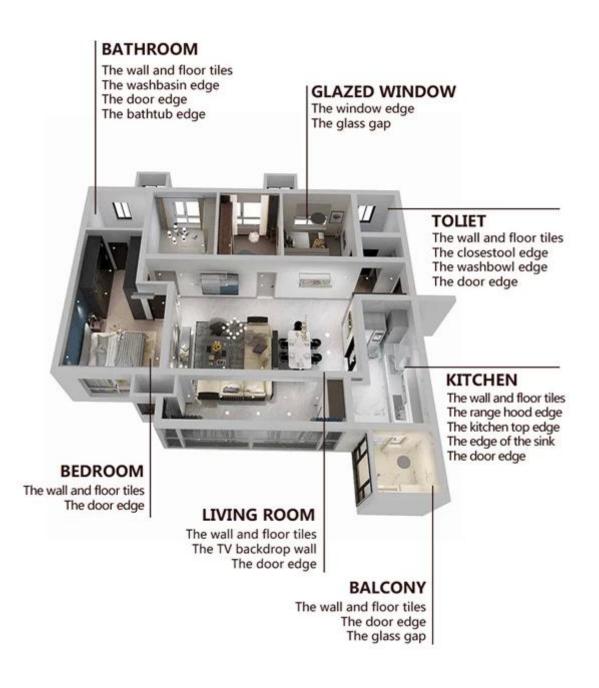

reference product in family decoration, adding negative oxygen ion to purify air. Australia joint research and development products to make the better performance, and through the Chinese Academy of Sciences strategic quality control guidance, to make products' quality stable. If you chooce **tile grout factory**, please choose Kelin.



Varieties of colors for your choice. Also provide custom colors.

Off White Gainsboro Grayish Medium Gray **Dull Gray** Silver Gray Metal Gray Starry Gray Luxury Gray Slate Gray **Greyish Green Yellow Gray** Brownness **Terra Brown Glacier White** Calaeatta Pearl Gold **Primrose Yellow** Shiny Gold **Buff Beige Grayish Yellow** Yellowish Brown Soft Khaki **Olive Brown** Brown **Reddish Brown** Dark Brown Rock Black



**Provide Whole Room Gap Solution** 



## **Brief Construction Process**



## **Professional Joint-Pressing Tool**



## **Company Advantage**



## **Factory Overview**



Certification