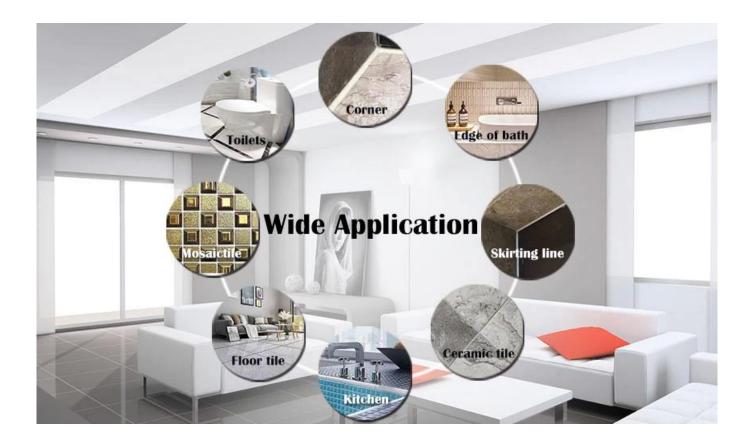

joint surface looks perfect fit to the ceramic tile. Varieties of colors, let your decoration place sparkling. The subbase course of waterborne epoxy resin makes the product absolutely environmental. Natural sand calcined at high temperature makes the color more natural and beautiful and never fades. The product can be better used in the joints of ceramic tile, stone, glass, mosaic tile on the wall or flour in bathroom, kitchen, bedroom and so on. It is a preference product in family decoration, adding negative oxygen ion to purify air. Australia joint research and development products to make the better performance, and through the Chinese Academy of Sciences strategic quality control guidance, to make products' quality stable. If you chooce **tile grout factory**, please choose Kelin.



Varieties of colors for your choice. Also provide custom colors.

Off White Gainsboro Grayish Medium Gray **Dull Gray** Silver Gray Metal Gray Starry Gray Luxury Gray Slate Gray **Greyish Green Yellow Gray** Brownness **Terra Brown Glacier White** Calaeatta Pearl Gold **Primrose Yellow** Shiny Gold **Buff Beige Grayish Yellow** Yellowish Brown Soft Khaki **Olive Brown** Brown **Reddish Brown** Dark Brown Rock Black



**Provide Whole Room Gap Solution** 



## **Brief Construction Process**



## **Professional Joint-Pressing Tool**



## **Company Advantage**



## **Factory Overview**



Certification