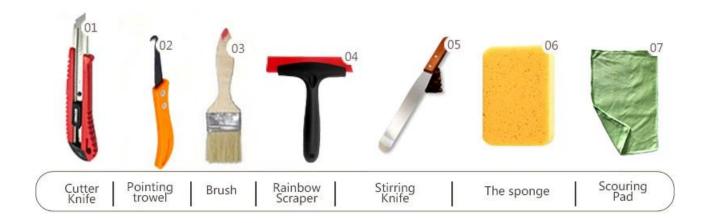

vironmental. Natural sand calcined at high temperature makes the color more natural and beautiful and never fades. The product can be better used in the joints of ceramic tile, stone, glass, mosaic tile on the wall or flour in bathroom, kitchen, bedroom and so on. It is a preference product in family decoration, adding negative oxygen ion to purify air. Australia joint research and development products to make the better performance, and through the Chinese Academy of Sciences strategic quality control guidance, to make products' quality stable. If you need **China ceramic sealant** OEM, please choose Kelin.



Varieties of colors for your choice. Also provide custom colors.



Provide Whole Room Gap Solution



## **Brief Construction Process**



## **Professional Joint-Pressing Tool**



## **Company Advantage**



**Factory Overview** 



Filling Machine Line

Film-coated Machine

Real Material Stock

Stock

## Certification