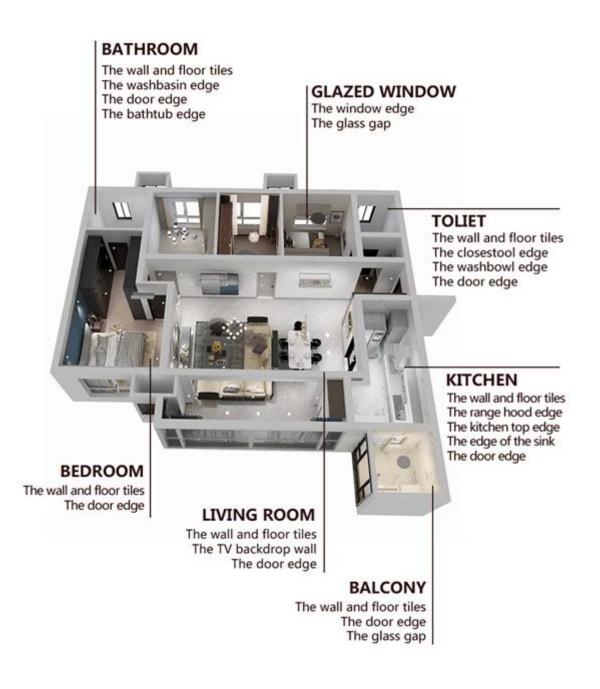

Kelin waterborne epoxy adhesive is a high-end environmental product. Matte texture, provides you a low-key luxury decorative style, and the joint surface looks perfect fit to the ceramic tile. Varieties of colors, let your decoration place sparkling. The subbase course of waterborne epoxy resin makes the product absolutely environmental. Natural sand calcined at high temperature makes the color more natural and beautiful and never fades. The product can be better used in the joints of ceramic tile, stone, glass, mosaic tile on the wall or flour in bathroom, kitchen, bedroom and so on. It is a preference product in family decoration, adding negative oxygen ion to purify air. Australia joint research and development products to make the better performance, and through the Chinese Academy of Sciences strategic quality control guidance, to make products' quality stable. If you need **China ceramic sealant** OEM, please choose Kelin.