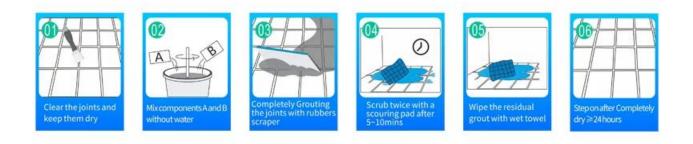

epoxy resin makes the product absolutely environmental. Natural sand calcined at high temperature makes the color more natural and beautiful and never fades. The product can be better used in the joints of ceramic tile, stone, glass, mosaic tile on the wall or flour in bathroom, kitchen, bedroom and so on. It is a preference product in family decoration, adding negative oxygen ion to purify air. Australia joint research and development products to make the better performance, and through the Chinese Academy of Sciences strategic quality control guidance, to make products' quality stable. If you need **China ceramic sealant** OEM, please choose Kelin.



Varieties of colors for your choice. Also provide custom colors.



Provide Whole Room Gap Solution



## **Brief Construction Process**



## **Professional Joint-Pressing Tool**



## **Company Advantage**



**Factory Overview** 



Filling Machine Line

Film-coated Machine

Real Material Stock

Stock

## Certification