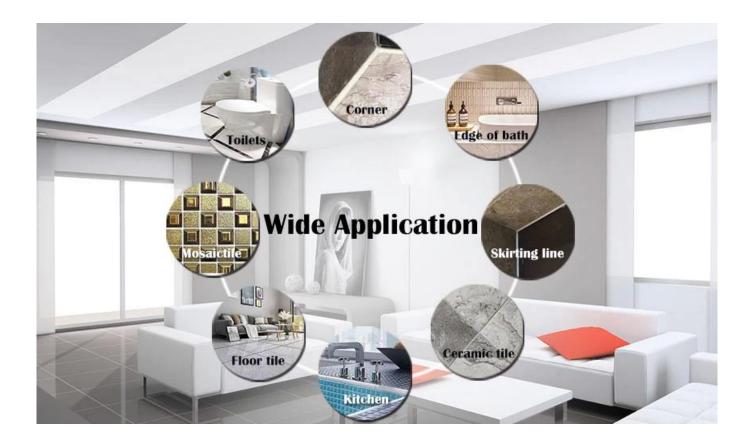

Kelin waterborne epoxy adhesive is a high-end environmental product. Matte texture, provides you a low-key luxury decorative style, and the joint surface looks perfect fit to the ceramic tile. Varieties of colors, let your decoration place sparkling. The subbase course of waterborne epoxy resin makes the product absolutely environmental. Natural sand calcined at high temperature makes the color more natural and beautiful and never fades. The product can be better used in the joints of ceramic tile, stone, glass, mosaic tile on the wall or flour in bathroom, kitchen, bedroom and so on. It is a preference product in family decoration, adding negative oxygen ion to purify air. Australia joint research and development products to make the better performance, and through the Chinese Academy of Sciences strategic quality control guidance, to make products' quality stable. If you need **China ceramic sealant** OEM, please choose Kelin.