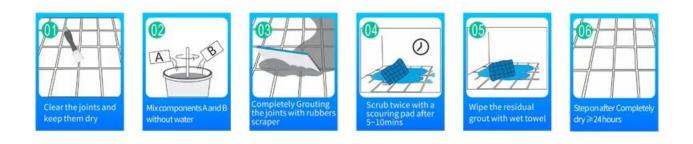

rse of waterborne epoxy resin makes the product absolutely environmental. Natural sand calcined at high temperature makes the color more natural and beautiful and never fades. The product of <u>China epoxy tile grout manufacturer</u> can be better used in the joints of ceramic tile, stone, glass, mosaic tile on the wall or flour in bathroom, kitchen, bedroom and so on. It is a preference product in family decoration, adding negative oxygen ion to purify air. Australia joint research and development products to make the better performance, and through the Chinese Academy of Sciences strategic quality control guidance, to make products' quality stable.



Varieties of colors for your choice. Also provide custom colors.



Provide Whole Room Gap Solution



## **Brief Construction Process**



## **Professional Joint-Pressing Tool**



## **Company Advantage**



**Factory Overview** 



Filling Machine Line

Film-coated Machine

Real Material Stock

Stock

## Certification