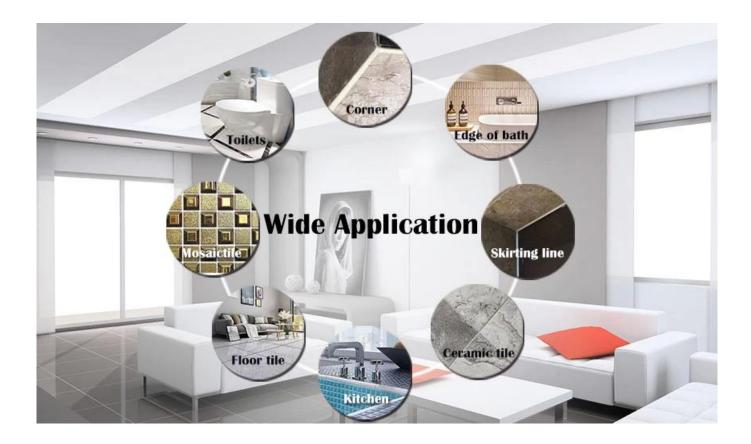

Kelin waterborne epoxy adhesive is a high-end environmental product. And we are a tile grout manufacturer with strong comprehensive strength. Matte texture, provides you a low-key luxury decorative style, and the joint surface looks perfect fit to the ceramic tile. Varieties of colors, let your decoration place sparkling. The subbase course of waterborne epoxy resin makes the product absolutely environmental. Natural sand calcined at high temperature makes the color more natural and beautiful and never fades. The product of <u>China epoxy tile grout manufacturer</u> can be better used in the joints of ceramic tile, stone, glass, mosaic tile on the wall or flour in bathroom, kitchen, bedroom and so on. It is a preference product in family decoration, adding negative oxygen ion to purify air. Australia joint research and development products to make the better performance, and through the Chinese Academy of Sciences strategic quality control guidance, to make products' quality stable.