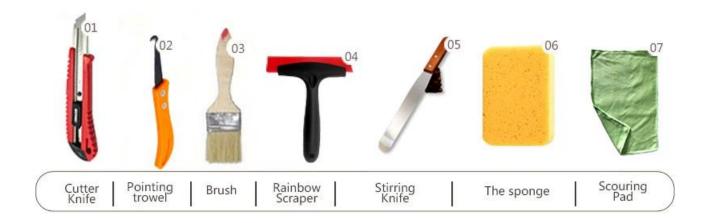

duct absolutely environmental. Natural sand calcined at high temperature makes the color more natural and beautiful and never fades. The product of <u>China epoxy tile grout manufacturer</u> can be better used in the joints of ceramic tile, stone, glass, mosaic tile on the wall or flour in bathroom, kitchen, bedroom and so on. It is a preference product in family decoration, adding negative oxygen ion to purify air. Australia joint research and development products to make the better performance, and through the Chinese Academy of Sciences strategic quality control guidance, to make products' quality stable.



Varieties of colors for your choice. Also provide custom colors.



Provide Whole Room Gap Solution



## **Brief Construction Process**



## **Professional Joint-Pressing Tool**



## **Company Advantage**



**Factory Overview** 



Filling Machine Line

Film-coated Machine

Real Material Stock

Stock

## Certification