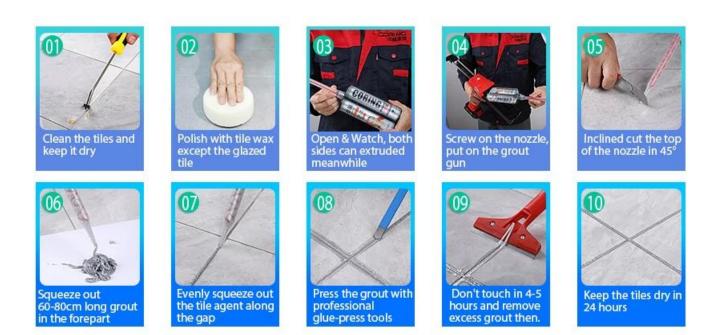

Varieties of colors for your choice. Also provide custom colors.

**Provide Whole Room Gap Solution** 

**Brief Construction Process** 

## **Professional Joint-Pressing Tool**

**Company Advantage** 