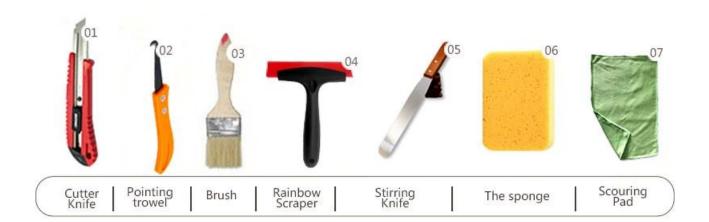

ural sand calcined at high temperature makes the color more natural and beautiful and never fades.

The product can be better used in the joints of ceramic tile, stone, glass, mosaic tile on the wall or flour in bathroom, kitchen, bedroom and so on. It is a preference product in family decoration, adding negative oxygen ion to purify air. Australia joint research and development products to make the better performance, and through the Chinese Academy of Sciences strategic quality control guidance, to make products' quality stable. Welcome to contact us-Kelin <u>sewing agent</u> <u>factory</u> cooperation.



Varieties of colors for your choice. Also provide custom colors.



**Provide Whole Room Gap Solution** 



**Brief Construction Process** 



## **Professional Joint-Pressing Tool**



**Company Advantage** 



## **Factory Overview**



Certification