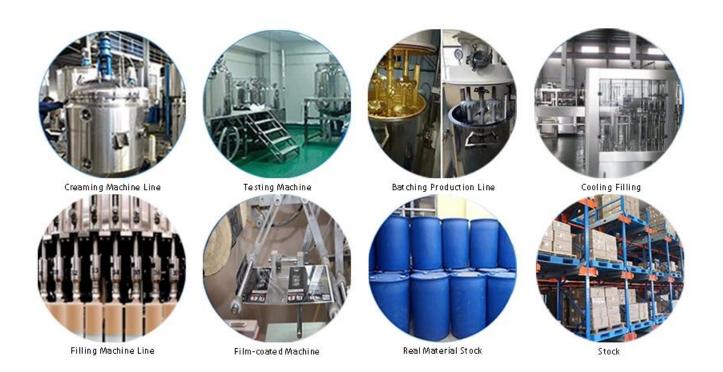

r more natural and beautiful and never fades.

The product can be better used in the joints of ceramic tile, stone, glass, mosaic tile on the wall or flour in bathroom, kitchen, bedroom and so on. It is a preference product in family decoration, adding negative oxygen ion to purify air. Australia joint research and development products to make the better performance, and through the Chinese Academy of Sciences strategic quality control guidance, to make products' quality stable. Welcome to contact us-Kelin <u>sewing agent</u> <u>factory</u> cooperation.



Varieties of colors for your choice. Also provide custom colors.



**Provide Whole Room Gap Solution** 



**Brief Construction Process** 



## **Professional Joint-Pressing Tool**



**Company Advantage** 



## **Factory Overview**



Certification