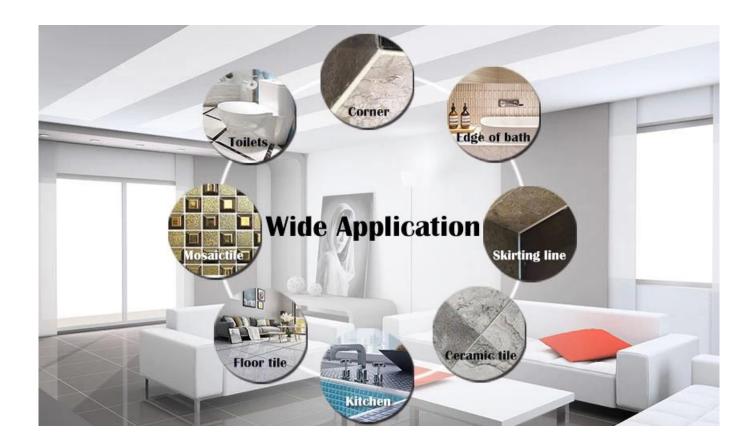

The product can be better used in the joints of ceramic tile, stone, glass, mosaic tile on the wall or flour in bathroom, kitchen, bedroom and so on. It is a preference product in family decoration, adding negative oxygen ion to purify air. Australia joint research and development products to make the better performance, and through the Chinese Academy of Sciences strategic quality control guidance, to make products' quality stable. Welcome to contact us-Kelin <u>sewing agent</u> <u>factory</u> cooperation.

Varieties of colors for your choice. Also provide custom colors.

**Provide Whole Room Gap Solution** 

**Brief Construction Process** 