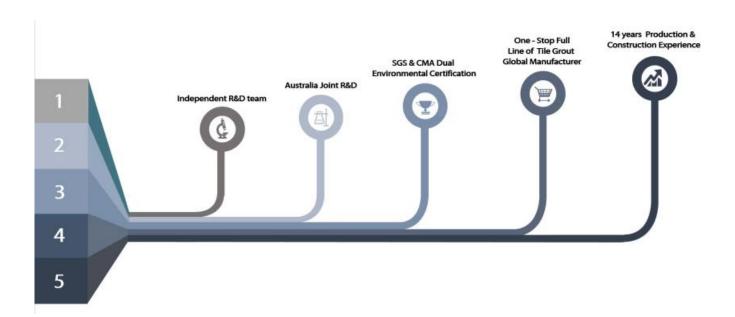

temperature makes the color more natural and beautiful and never fades.

The product can be better used in the joints of ceramic tile, stone, glass, mosaic tile on the wall or flour in bathroom, kitchen, bedroom and so on. It is a preference product in family decoration, adding negative oxygen ion to purify air. Australia joint research and development products to make the better performance, and through the Chinese Academy of Sciences strategic quality control guidance, to make products' quality stable. Welcome to contact us-Kelin <u>sewing agent</u> <u>factory</u> cooperation.



Varieties of colors for your choice. Also provide custom colors.



**Provide Whole Room Gap Solution** 



**Brief Construction Process** 



## **Professional Joint-Pressing Tool**



**Company Advantage** 



## **Factory Overview**



Certification