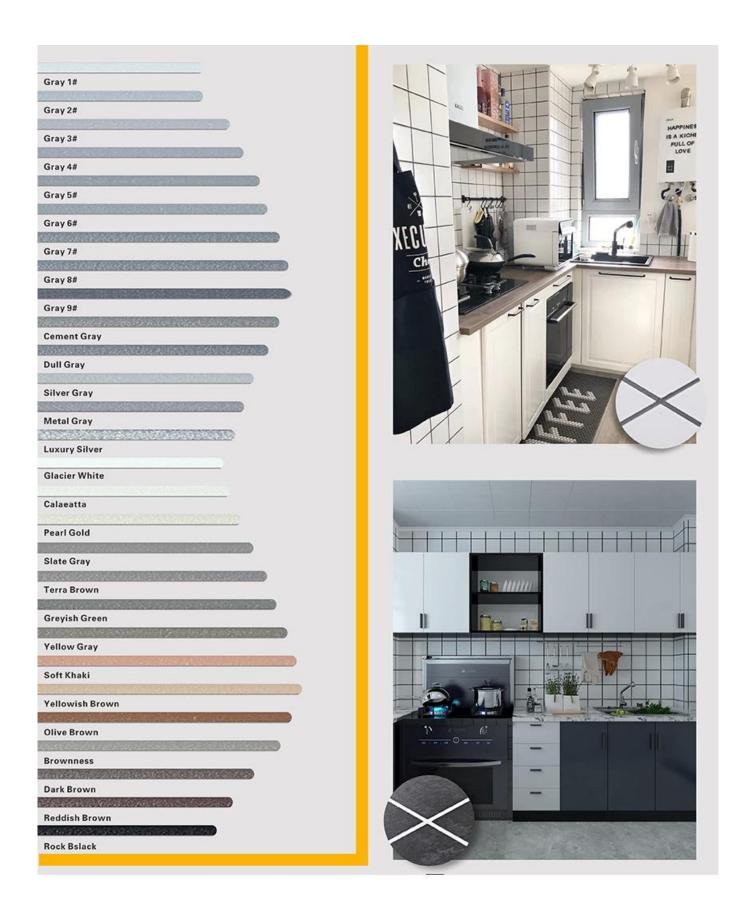

Kelin waterborne epoxy adhesive is a high-end environmental product. Matte texture, provides you a low-key luxury decorative style, and the joint surface looks perfect fit to the ceramic tile. Varieties of colors, let your decoration place sparkling. The subbase course of waterborne epoxy resin makes the product absolutely environmental. Natural sand calcined at high temperature makes the color more natural and beautiful and never fades.

Varieties of colors for your choice. Also provide custom colors.

**Provide Whole Room Gap Solution** 

**Brief Construction Process** 