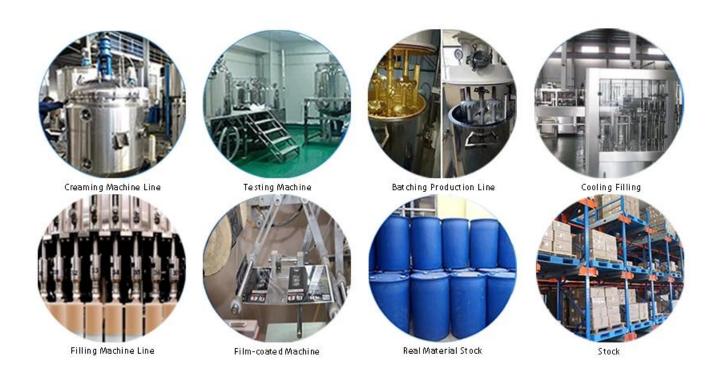

the color more natural and beautiful and never fades.

The product can be better used in the joints of ceramic tile, stone, glass, mosaic tile on the wall or flour in bathroom, kitchen, bedroom and so on. It is a preference product in family decoration, adding negative oxygen ion to purify air. Australia joint research and development products to make the better performance, and through the Chinese Academy of Sciences strategic quality control guidance, to make products' quality stable. Welcome to contact us-Kelin tile grout sealer supplier cooperation.



Varieties of colors for your choice. Also provide custom colors.



**Provide Whole Room Gap Solution** 



**Brief Construction Process** 



## **Professional Joint-Pressing Tool**



**Company Advantage** 



## **Factory Overview**



Certification