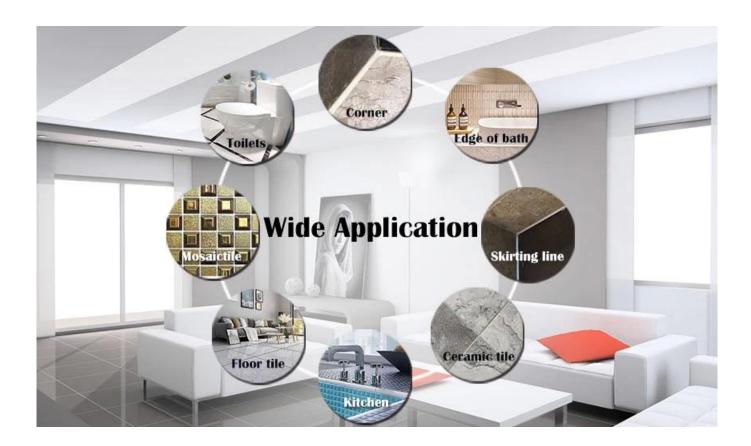

The product can be better used in the joints of ceramic tile, stone, glass, mosaic tile on the wall or flour in bathroom, kitchen, bedroom and so on. It is a preference product in family decoration, adding negative oxygen ion to purify air. Australia joint research and development products to make the better performance, and through the Chinese Academy of Sciences strategic quality control guidance, to make products' quality stable. Welcome to contact us-Kelin tile grout sealer supplier cooperation.

Varieties of colors for your choice. Also provide custom colors.

**Provide Whole Room Gap Solution** 

**Brief Construction Process** 