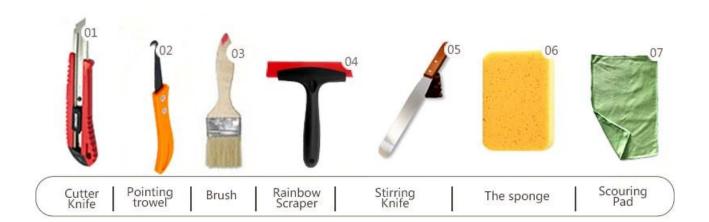

tal. Natural sand calcined at high temperature makes the color more natural and beautiful and never fades.

The product can be better used in the joints of ceramic tile, stone, glass, mosaic tile on the wall or flour in bathroom, kitchen, bedroom and so on. It is a preference product in family decoration, adding negative oxygen ion to purify air. Australia joint research and development products to make the better performance, and through the Chinese Academy of Sciences strategic quality control guidance, to make products' quality stable. Welcome to contact us-Kelin tile grout sealer supplier cooperation.



Varieties of colors for your choice. Also provide custom colors.



**Provide Whole Room Gap Solution** 



**Brief Construction Process** 



## **Professional Joint-Pressing Tool**



**Company Advantage** 



## **Factory Overview**



Certification