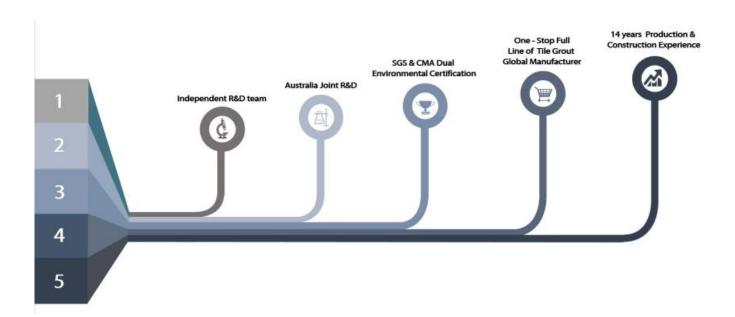

at high temperature makes the color more natural and beautiful and never fades.

The product can be better used in the joints of ceramic tile, stone, glass, mosaic tile on the wall or flour in bathroom, kitchen, bedroom and so on. It is a preference product in family decoration, adding negative oxygen ion to purify air. Australia joint research and development products to make the better performance, and through the Chinese Academy of Sciences strategic quality control guidance, to make products' quality stable. Welcome to contact us-Kelin tile grout sealer supplier cooperation.



Varieties of colors for your choice. Also provide custom colors.



**Provide Whole Room Gap Solution** 



**Brief Construction Process** 



## **Professional Joint-Pressing Tool**



**Company Advantage** 



## **Factory Overview**



Certification