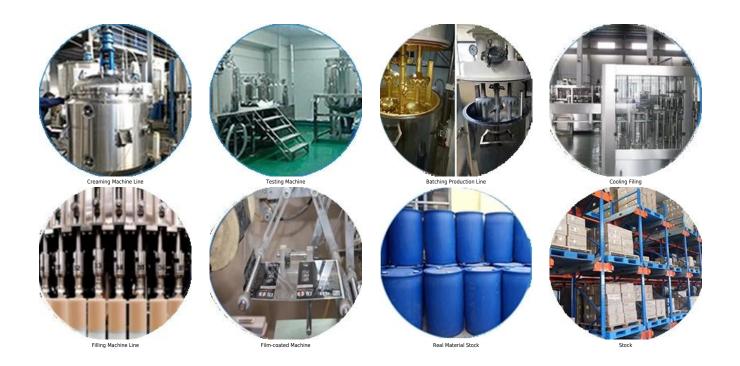

e makes the color more natural and beautiful and never fades. The product can be better used in the joints of ceramic tile, stone, glass, mosaic tile on the wall or flour in bathroom, kitchen, bedroom and so on. It is a preference product in family decoration, adding negative oxygen ion to purify air. Australia joint research and development products to make the better performance, and through the Chinese Academy of Sciences strategic quality control guidance, to make products' quality stable. If you're looking for quality supplier, please choose Kelin epoxy tile grout supplier.



Varieties of colors for your choice. Also provide custom colors.





**Brief Construction Process** 













## **Professional Joint-Pressing Tool**



## **Company Advantage**



## **Factory Overview**



## Certification