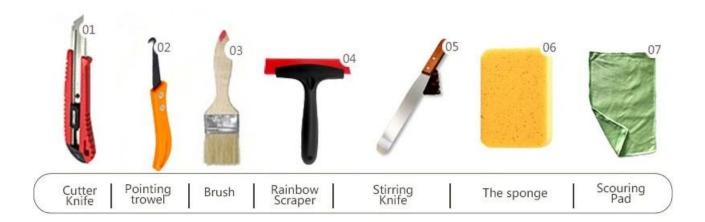

environmental. Natural sand calcined at high temperature makes the color more natural and beautiful and never fades. The product can be better used in the joints of ceramic tile, stone, glass, mosaic tile on the wall or flour in bathroom, kitchen, bedroom and so on. It is a preference product in family decoration, adding negative oxygen ion to purify air. Australia joint research and development products to make the better performance, and through the Chinese Academy of Sciences strategic quality control guidance, to make products' quality stable. If you're looking for quality supplier, please choose Kelin epoxy tile grout supplier.



Varieties of colors for your choice. Also provide custom colors.





**Brief Construction Process** 













## **Professional Joint-Pressing Tool**



## **Company Advantage**



## **Factory Overview**



## Certification