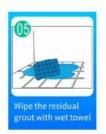

rne epoxy resin makes the product absolutely environmental. Natural sand calcined at high temperature makes the color more natural and beautiful and never fades. The product can be better used in the joints of ceramic tile, stone, glass, mosaic tile on the wall or flour in bathroom, kitchen, bedroom and so on. It is a preference product in family decoration, adding negative oxygen ion to purify air. Australia joint research and development products to make the better performance, and through the Chinese Academy of Sciences strategic quality control guidance, to make products' quality stable. If you're looking for quality supplier, please choose Kelin epoxy tile grout supplier.



Varieties of colors for your choice. Also provide custom colors.





**Brief Construction Process** 













## **Professional Joint-Pressing Tool**



## **Company Advantage**



## **Factory Overview**



## Certification