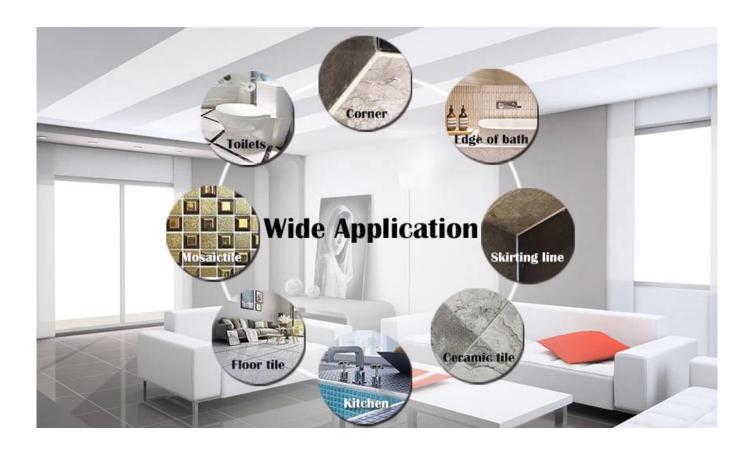

Kelin waterborne epoxy adhesive is a high-end environmental product. Matte texture, provides you a low-key luxury decorative style, and the joint surface looks perfect fit to the ceramic tile. Varieties of colors, let your decoration place sparkling. The subbase course of waterborne epoxy resin makes the product absolutely environmental. Natural sand calcined at high temperature makes the color more natural and beautiful and never fades. The product can be better used in the joints of ceramic tile, stone, glass, mosaic tile on the wall or flour in bathroom, kitchen, bedroom and so on. It is a preference product in family decoration, adding negative oxygen ion to purify air. Australia joint research and development products to make the better performance, and through the Chinese Academy of Sciences strategic quality control guidance, to make products' quality stable. If you're looking for quality supplier, please choose Kelin epoxy tile grout supplier.