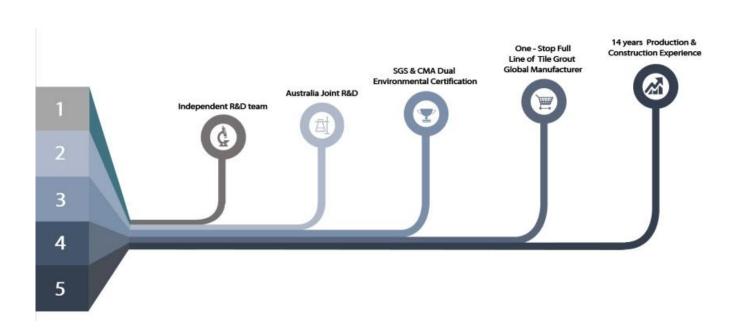

calcined at high temperature makes the color more natural and beautiful and never fades. The product can be better used in the joints of ceramic tile, stone, glass, mosaic tile on the wall or flour in bathroom, kitchen, bedroom and so on. It is a preference product in family decoration, adding negative oxygen ion to purify air. Australia joint research and development products to make the better performance, and through the Chinese Academy of Sciences strategic quality control guidance, to make products' quality stable. If you're looking for quality supplier, please choose Kelin epoxy tile grout supplier.



Varieties of colors for your choice. Also provide custom colors.





**Brief Construction Process** 













## **Professional Joint-Pressing Tool**



## **Company Advantage**



## **Factory Overview**



## Certification