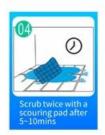

borne epoxy resin makes the product absolutely environmental. Natural sand calcined at high temperature makes the color more natural and beautiful and never fades. The product can be better used in the joints of ceramic tile, stone, glass, mosaic tile on the wall or flour in bathroom, kitchen, bedroom and so on. It is a preference product in family decoration, adding negative oxygen ion to purify air. Australia joint research and development products to make the better performance, and through the Chinese Academy of Sciences strategic quality control guidance, to make products' quality stable. If you're looking for quality supplier, please choose Kelin epoxy tile grout supplier.



Varieties of colors for your choice. Also provide custom colors.





**Brief Construction Process** 













## **Professional Joint-Pressing Tool**



## **Company Advantage**



## **Factory Overview**



## Certification