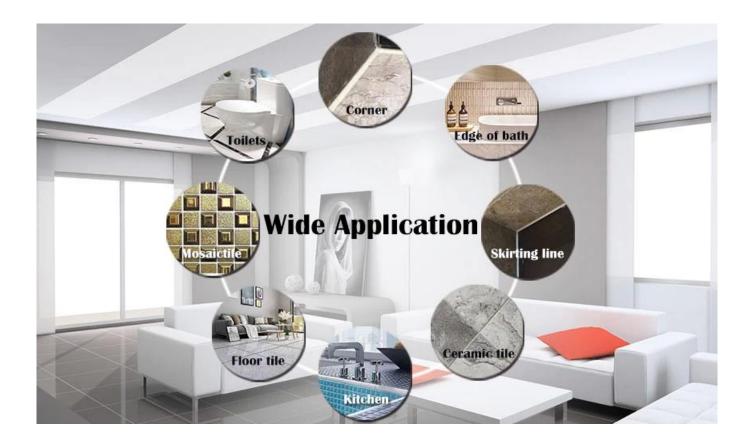

The product can be better used in the joints of ceramic tile, stone, glass, mosaic tile on the wall or flour in bathroom, kitchen, bedroom and so on. It is a preference product in family decoration, adding negative oxygen ion to purify air. Australia joint research and development products to make the better performance, and through the Chinese Academy of Sciences strategic quality control guidance, to make products' quality stable. **Kelin epoxy tile grout manufacturer** is trusted by cusumers.

Varieties of colors for your choice. Also provide custom colors.

**Provide Whole Room Gap Solution** 