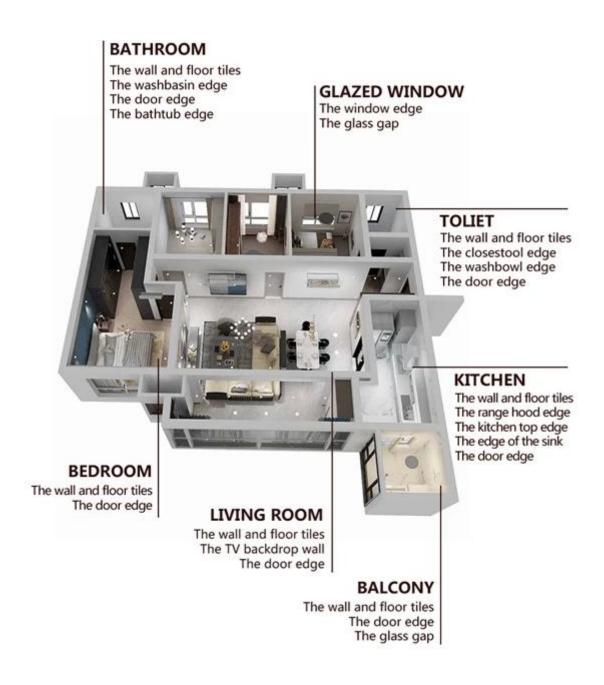

The product can be better used in the joints of ceramic tile, stone, glass, mosaic tile on the wall or flour in bathroom, kitchen, bedroom and so on. It is a preference product in family decoration, adding negative oxygen ion to purify air. Australia joint research and development products to make the better performance, and through the Chinese Academy of Sciences strategic quality control guidance, to make products' quality stable. **Kelin epoxy tile grout manufacturer** is trusted by cusumers.

Varieties of colors for your choice. Also provide custom colors.

**Provide Whole Room Gap Solution** 