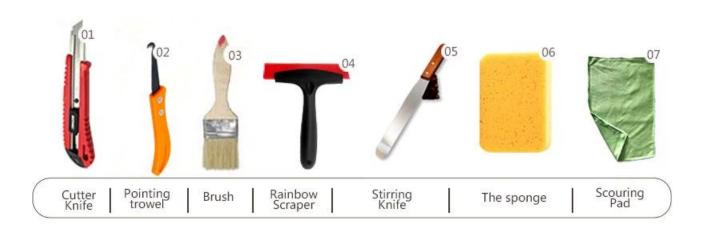

e on the wall or flour in bathroom, kitchen, bedroom and so on. It is a preference product in family decoration, adding negative oxygen ion to purify air. Australia joint research and development products to make the better performance, and through the Chinese Academy of Sciences strategic quality control guidance, to make products' quality stable.



Varieties of colors for your choice. Also provide custom colors.



**Provide Whole Room Gap Solution** 



#### **Brief Construction Process**



Clear the joints and keep them dry.

Mix components A and B without water.

Completely grouting thejoints with rubbers scraper.

scouring pad after grout with wet 5-10mins.

Scrub twice with a Wipe the residual towel.

Stepon after completely dry≥24 hours.

## **Professional Joint-Pressing Tool**



# **Company Advantage**



**Factory Overview** 



#### Filling Machine Line Film-coated Machine Real Material Stock Stock

### Certification