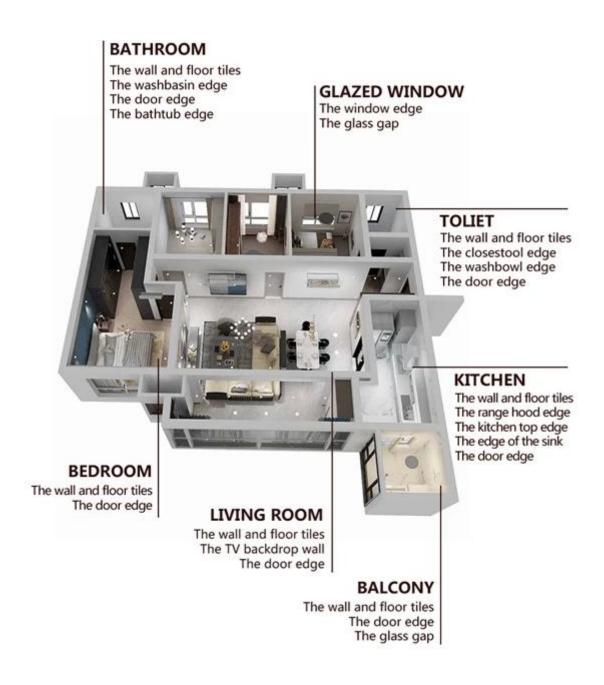

The product of <u>Kelin epoxy resin grout factory</u> can be better used in the joints of ceramic tile, stone, glass, mosaic tile on the wall or flour in bathroom, kitchen, bedroom and so on. It is a preference product in family decoration, adding negative oxygen ion to purify air. Australia joint research and development products to make the better performance, and through the Chinese Academy of Sciences strategic quality control guidance, to make products' quality stable.