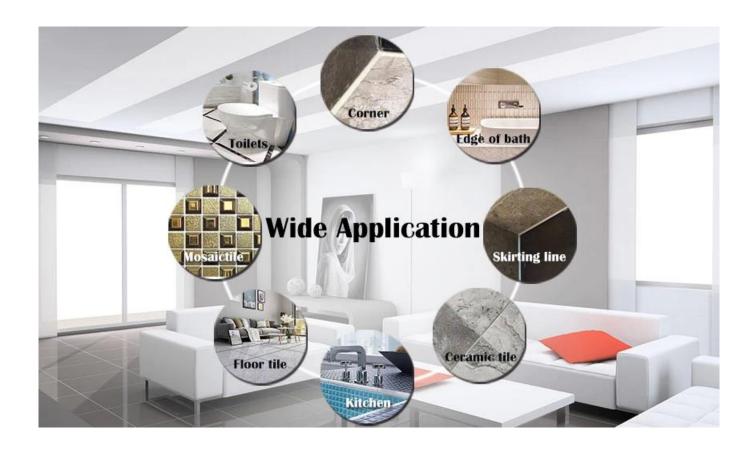

The product of <u>Kelin epoxy resin grout factory</u> can be better used in the joints of ceramic tile, stone, glass, mosaic tile on the wall or flour in bathroom, kitchen, bedroom and so on. It is a preference product in family decoration, adding negative oxygen ion to purify air. Australia joint research and development products to make the better performance, and through the Chinese Academy of Sciences strategic quality control guidance, to make products' quality stable.