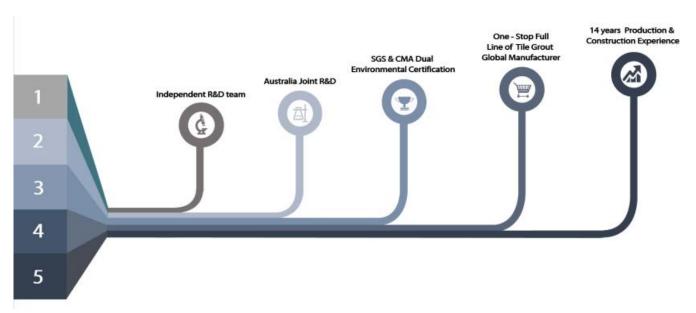

The product of <u>Kelin epoxy resin grout factory</u> can be better used in the joints of ceramic tile, stone, glass, mosaic tile on the wall or flour in bathroom, kitchen, bedroom and so on. It is a preference product in family decoration, adding negative oxygen ion to purify air. Australia joint research and development products to make the better performance, and through the Chinese Academy of Sciences strategic quality control guidance, to make products' quality stable.

# **Company Advantage**

**Factory Overview** 