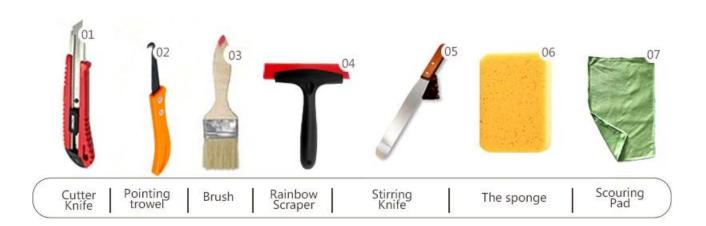

is a preference product in family decoration, adding negative oxygen ion to purify air. Australia joint research and development products to make the better performance, and through the Chinese Academy of Sciences strategic quality control guidance, to make products' quality stable. Welcome to contact us-**Kelin sewing agent factory** cooperation.



Varieties of colors for your choice. Also provide custom colors.



**Provide Whole Room Gap Solution** 



#### **Brief Construction Process**



Clear the joints and keep them dry.

Mix components A and B without water.

Completely grouting thejoints with rubbers scraper.

scouring pad after grout with wet 5-10mins.

Scrub twice with a Wipe the residual towel.

Stepon after completely dry≥24 hours.

## **Professional Joint-Pressing Tool**



# **Company Advantage**



**Factory Overview** 



#### Filling Machine Line Film-coated Machine Real Material Stock Stock

### Certification