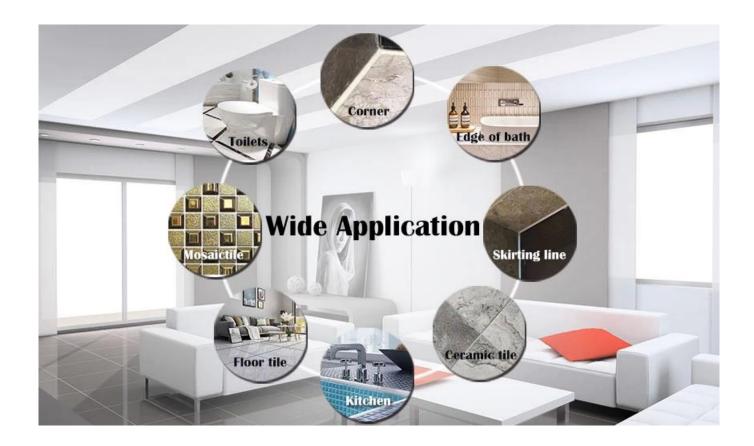

The product can be better used in the joints of ceramic tile, stone, glass, mosaic tile on the wall or flour in bathroom, kitchen, bedroom and so on. It is a preference product in family decoration, adding negative oxygen ion to purify air. Australia joint research and development products to make the better performance, and through the Chinese Academy of Sciences strategic quality control guidance, to make products' quality stable. Welcome to contact us-**Kelin sewing agent factory** cooperation.