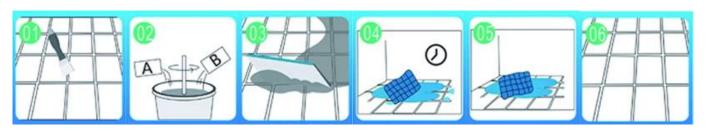

#### **Brief Construction Process**

Clear the joints and keep them dry.

Mix components A and B without water.

Completely grouting thejoints with rubbers scraper.

scouring pad after grout with wet 5-10mins.

Scrub twice with a Wipe the residual towel.

Stepon after completely dry≥24 hours.