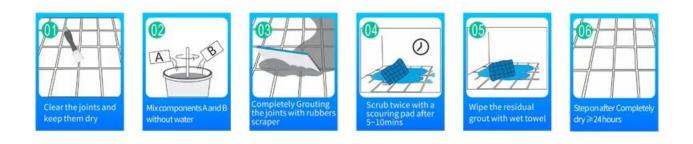

m and so on. It is a preference product in family decoration, adding negative oxygen ion to purify air. Australia joint research and development products to make the better performance, and through the Chinese Academy of Sciences strategic quality control guidance, to make products' quality stable.



Varieties of colors for your choice. Also provide custom colors.

Off White Gainsboro Grayish Medium Gray **Dull Gray** Silver Gray Metal Gray Starry Gray Luxury Gray Slate Gray **Greyish Green Yellow Gray** Brownness **Terra Brown Glacier White** Calaeatta Pearl Gold **Primrose Yellow** Shiny Gold **Buff Beige Grayish Yellow** Yellowish Brown Soft Khaki **Olive Brown** Brown **Reddish Brown** Dark Brown Rock Black



**Provide Whole Room Gap Solution** 



## **Brief Construction Process**



## **Professional Joint-Pressing Tool**



## **Company Advantage**



## **Factory Overview**



Certification