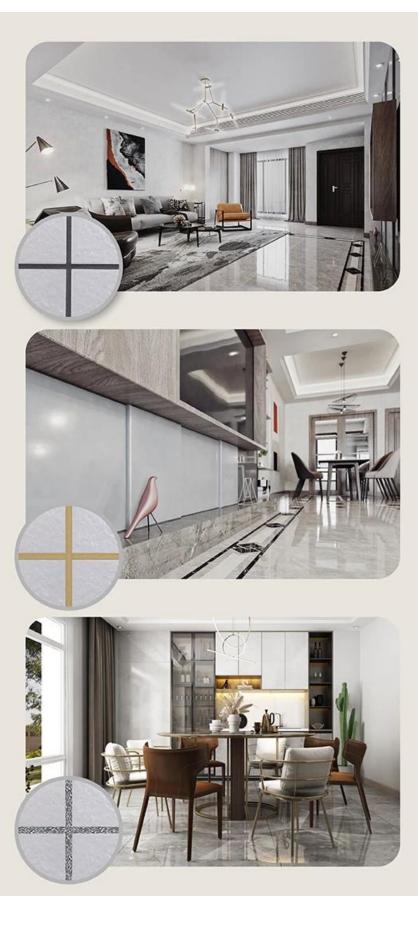

, stone, glass, mosaic tile on the wall or flour in bathroom, kitchen, bedroom and so on. It is a preference product in family decoration, adding negative oxygen ion to purify air. Australia joint research and development products to make the better performance, and through the Chinese Academy of Sciences strategic quality control guidance, to make products' quality stable.



Varieties of colors for your choice. Also provide custom colors.

Off White Gainsboro Grayish Medium Gray **Dull Gray** Silver Gray Metal Gray Starry Gray Luxury Gray Slate Gray **Greyish Green Yellow Gray** Brownness **Terra Brown Glacier White** Calaeatta Pearl Gold **Primrose Yellow** Shiny Gold **Buff Beige Grayish Yellow** Yellowish Brown Soft Khaki **Olive Brown** Brown **Reddish Brown** Dark Brown Rock Black



**Provide Whole Room Gap Solution** 



## **Brief Construction Process**



## **Professional Joint-Pressing Tool**



## **Company Advantage**



## **Factory Overview**



Certification