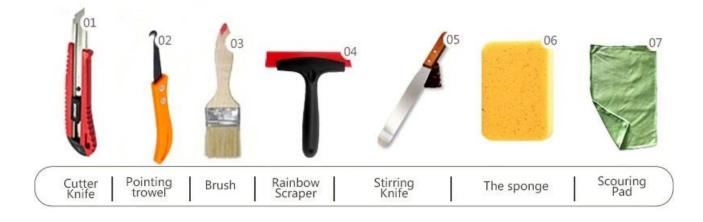

family decoration, adding negative oxygen ion to purify air. Australia joint research and development products to make the better performance, and through the Chinese Academy of Sciences strategic quality control guidance, to make products' quality stable.



Varieties of colors for your choice. Also provide custom colors.

Off White Gainsboro Grayish Medium Gray **Dull Gray** Silver Gray Metal Gray Starry Gray Luxury Gray Slate Gray **Greyish Green Yellow Gray** Brownness **Terra Brown Glacier White** Calaeatta Pearl Gold **Primrose Yellow** Shiny Gold **Buff Beige Grayish Yellow** Yellowish Brown Soft Khaki **Olive Brown** Brown **Reddish Brown** Dark Brown Rock Black



**Provide Whole Room Gap Solution** 



## **Brief Construction Process**



## **Professional Joint-Pressing Tool**



## **Company Advantage**



## **Factory Overview**



Certification