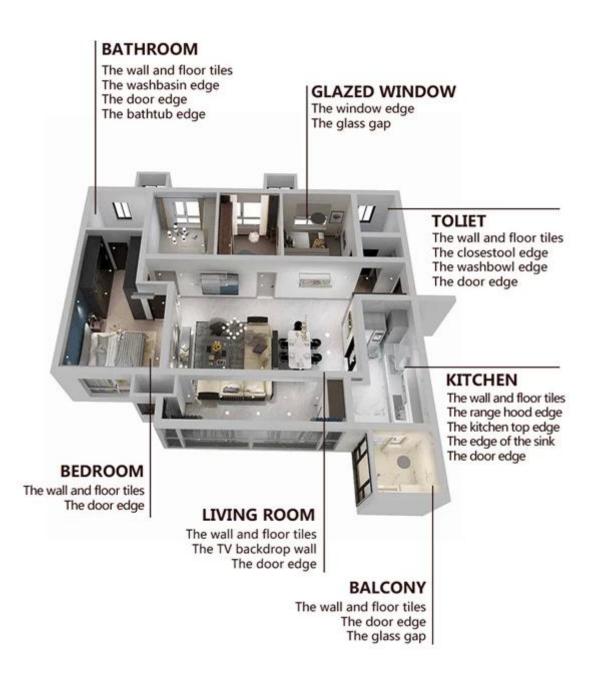

or flour in bathroom, kitchen, bedroom and so on. It is a preference product in family decoration, adding negative oxygen ion to purify air. Australia joint research and development products to make the better performance, and through the Chinese Academy of Sciences strategic quality control guidance, to make products' quality stable.



Varieties of colors for your choice. Also provide custom colors.

Off White Gainsboro Grayish Medium Gray **Dull Gray** Silver Gray Metal Gray Starry Gray Luxury Gray Slate Gray **Greyish Green Yellow Gray** Brownness **Terra Brown Glacier White** Calaeatta Pearl Gold **Primrose Yellow** Shiny Gold **Buff Beige Grayish Yellow** Yellowish Brown Soft Khaki **Olive Brown** Brown **Reddish Brown** Dark Brown Rock Black



**Provide Whole Room Gap Solution** 



## **Brief Construction Process**



## **Professional Joint-Pressing Tool**



## **Company Advantage**



## **Factory Overview**



Certification