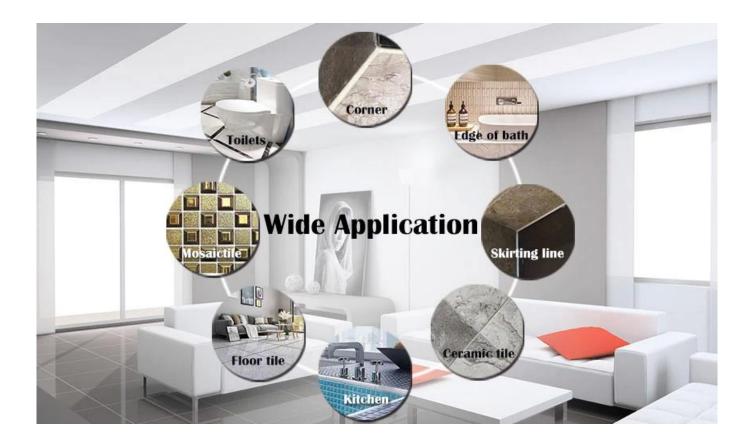

nd the joint surface looks perfect fit to the ceramic tile. Varieties of colors, let your decoration place sparkling. The subbase course of waterborne epoxy resin makes the product absolutely environmental. It's made by <u>ceramic tile grout manufacturer</u>. Natural sand calcined at high temperature makes the color more natural and beautiful and never fades. The product can be better used in the joints of ceramic tile, stone, glass, mosaic tile on the wall or flour in bathroom, kitchen, bedroom and so on. It is a preference product in family decoration, adding negative oxygen ion to purify air. Australia joint research and development products to make the better performance, and through the Chinese Academy of Sciences strategic quality control guidance, to make products' quality stable.



Varieties of colors for your choice. Also provide custom colors.

Off White Gainsboro Grayish Medium Gray **Dull Gray** Silver Gray Metal Gray Starry Gray Luxury Gray Slate Gray **Greyish Green Yellow Gray** Brownness **Terra Brown Glacier White** Calaeatta Pearl Gold **Primrose Yellow** Shiny Gold **Buff Beige Grayish Yellow** Yellowish Brown Soft Khaki **Olive Brown** Brown **Reddish Brown** Dark Brown Rock Black



**Provide Whole Room Gap Solution** 



## **Brief Construction Process**



## **Professional Joint-Pressing Tool**



## **Company Advantage**



## **Factory Overview**



Certification