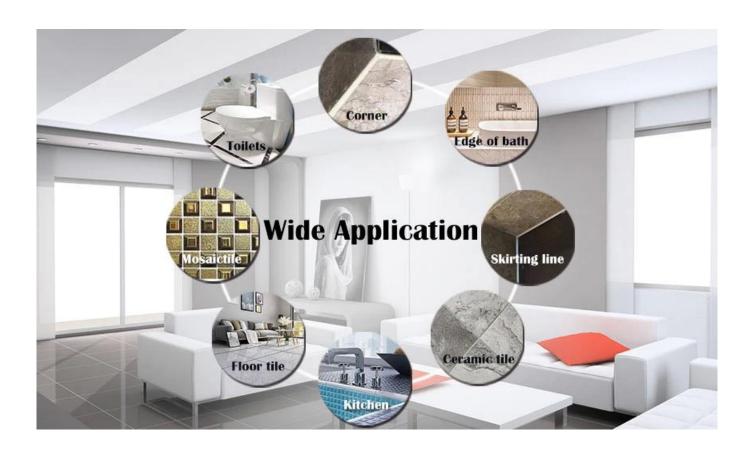

The product can be better used in the joints of ceramic tile, stone, glass, mosaic tile on the wall or flour in bathroom, kitchen, bedroom and so on. It is not only playing the role of bonding and blocking, but also can beautify ceramic tile. It has its own feature: great varieties of color, bright luster, and its surface is bright as porcelain after curing. China epoxy resin grout manufacturer is the best choice for your house.

Varieties of colors for your choice. Also provide custom colors.

**Provide Whole Room Gap Solution** 

**Brief Construction Process** 