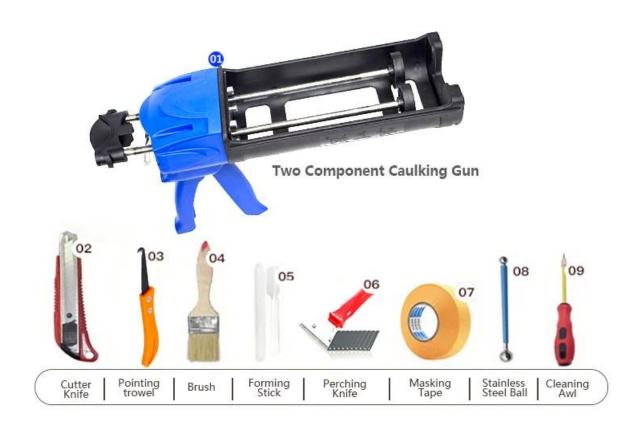

esearch and development products to make the better performance, and through the Chinese Academy of Sciences strategic quality control guidance, to make products' quality stable.

The product can be better used in the joints of ceramic tile, stone, glass, mosaic tile on the wall or flour in bathroom, kitchen, bedroom and so on. It is not only playing the role of bonding and blocking, but also can beautify ceramic tile. It has its own feature: great varieties of color, bright luster, and its surface is bright as porcelain after curing. China epoxy resin grout manufacturer is the best choice for your house.



Varieties of colors for your choice. Also provide custom colors.



**Provide Whole Room Gap Solution** 



**Brief Construction Process** 



## **Professional Joint-Pressing Tool**



**Company Advantage** 



## **Factory Overview**



Certification