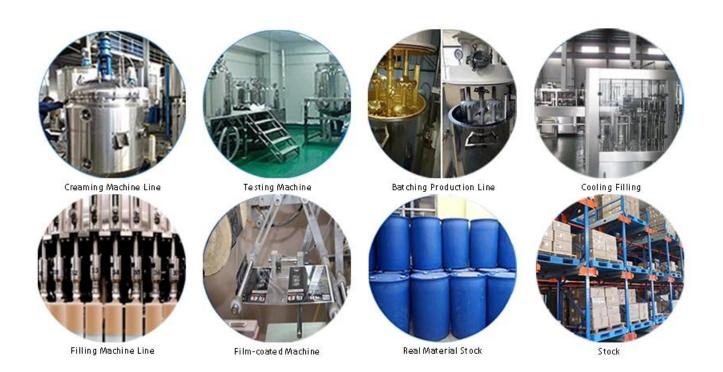

erformance, and through the Chinese Academy of Sciences strategic quality control guidance, to make products' quality stable.

The product can be better used in the joints of ceramic tile, stone, glass, mosaic tile on the wall or flour in bathroom, kitchen, bedroom and so on. It is not only playing the role of bonding and blocking, but also can beautify ceramic tile. It has its own feature: great varieties of color, bright luster, and its surface is bright as porcelain after curing. China epoxy resin grout manufacturer is the best choice for your house.



Varieties of colors for your choice. Also provide custom colors.



**Provide Whole Room Gap Solution** 



**Brief Construction Process** 



## **Professional Joint-Pressing Tool**



**Company Advantage** 



## **Factory Overview**



Certification