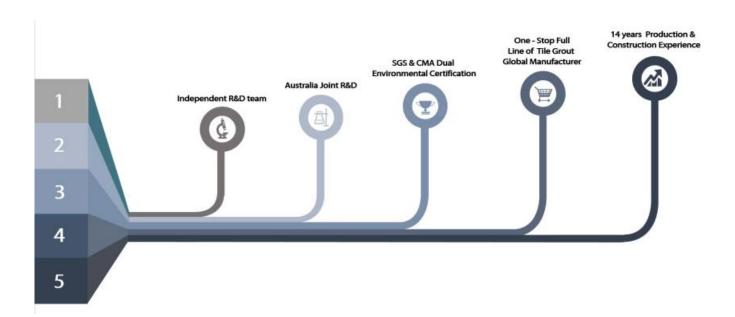

The product of <u>China epoxy gap filler manufacturer</u> rcan be better used in the joints of ceramic tile, stone, glass, mosaic tile on the wall or flour in bathroom, kitchen, bedroom and so on. It is a preference product in family decoration, adding negative oxygen ion to purify air. Australia joint research and development products to make the better performance, and through the Chinese Academy of Sciences strategic quality control guidance, to make products' quality stable. Welcome to contact us-<u>China tile adhesive supplier</u> cooperation.

## **Professional Joint-Pressing Tool**

**Company Advantage** 