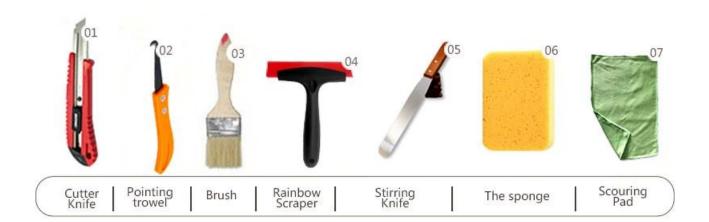

es the color more natural and beautiful and never fades.

The product of <u>China epoxy gap filler manufacturer</u> rcan be better used in the joints of ceramic tile, stone, glass, mosaic tile on the wall or flour in bathroom, kitchen, bedroom and so on. It is a preference product in family decoration, adding negative oxygen ion to purify air. Australia joint research and development products to make the better performance, and through the Chinese Academy of Sciences strategic quality control guidance, to make products' quality stable. Welcome to contact us-<u>China tile adhesive supplier</u> cooperation.



Varieties of colors for your choice. Also provide custom colors.



**Provide Whole Room Gap Solution** 



**Brief Construction Process** 



## **Professional Joint-Pressing Tool**



**Company Advantage** 



## **Factory Overview**



Certification