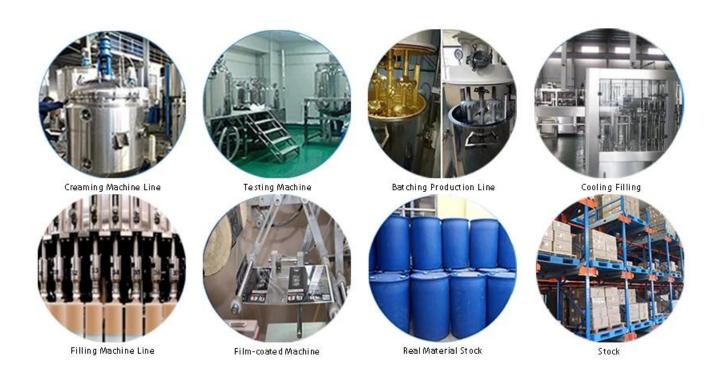

es.

The product of <u>China epoxy gap filler manufacturer</u> rcan be better used in the joints of ceramic tile, stone, glass, mosaic tile on the wall or flour in bathroom, kitchen, bedroom and so on. It is a preference product in family decoration, adding negative oxygen ion to purify air. Australia joint research and development products to make the better performance, and through the Chinese Academy of Sciences strategic quality control guidance, to make products' quality stable. Welcome to contact us-<u>China tile adhesive supplier</u> cooperation.



Varieties of colors for your choice. Also provide custom colors.



**Provide Whole Room Gap Solution** 



**Brief Construction Process** 



## **Professional Joint-Pressing Tool**



**Company Advantage** 



## **Factory Overview**



Certification