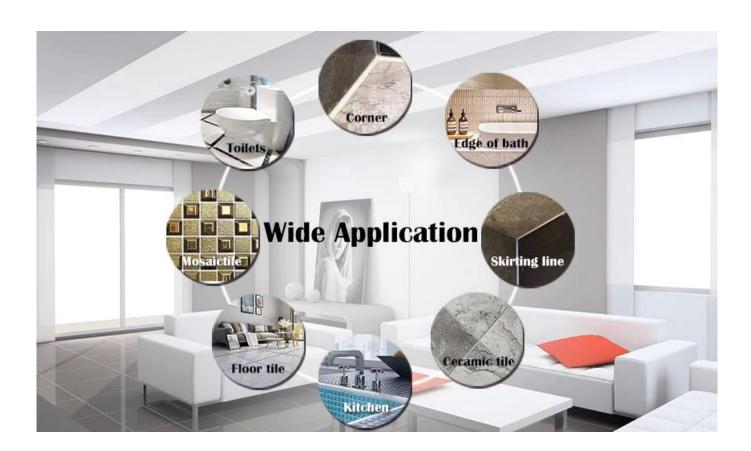

The product of <u>China epoxy gap filler manufacturer</u> rcan be better used in the joints of ceramic tile, stone, glass, mosaic tile on the wall or flour in bathroom, kitchen, bedroom and so on. It is a preference product in family decoration, adding negative oxygen ion to purify air. Australia joint research and development products to make the better performance, and through the Chinese Academy of Sciences strategic quality control guidance, to make products' quality stable. Welcome to contact us-<u>China tile adhesive supplier</u> cooperation.