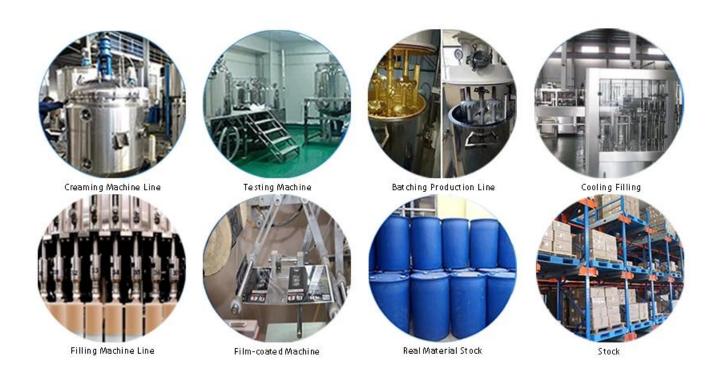

performance, and through the Chinese Academy of Sciences strategic quality control guidance, to make products' quality stable.

The product can be better used in the joints of ceramic tile, stone, glass, mosaic tile on the wall or flour in bathroom, kitchen, bedroom and so on. It is not only playing the role of bonding and blocking, but also can beautify ceramic tile. It has its own feature: great varieties of color, bright luster, and its surface is bright as porcelain after curing. China epoxy gap filler manufacturer is the best choice for your house.



Varieties of colors for your choice. Also provide custom colors.



**Provide Whole Room Gap Solution** 



**Brief Construction Process** 



## **Professional Joint-Pressing Tool**



**Company Advantage** 



## **Factory Overview**



Certification