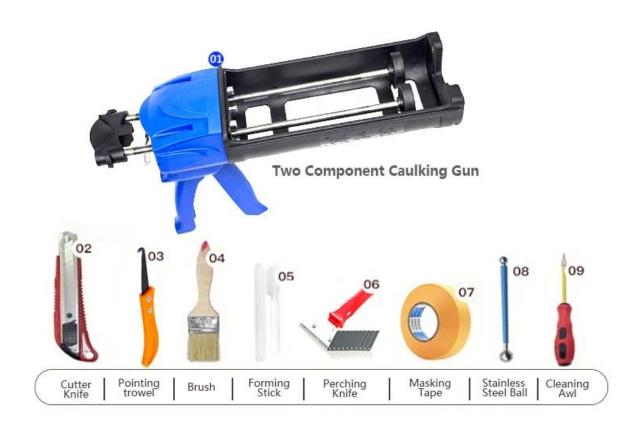

research and development products to make the better performance, and through the Chinese Academy of Sciences strategic quality control guidance, to make products' quality stable.

The product can be better used in the joints of ceramic tile, stone, glass, mosaic tile on the wall or flour in bathroom, kitchen, bedroom and so on. It is not only playing the role of bonding and blocking, but also can beautify ceramic tile. It has its own feature: great varieties of color, bright luster, and its surface is bright as porcelain after curing. China epoxy gap filler manufacturer is the best choice for your house.



Varieties of colors for your choice. Also provide custom colors.



**Provide Whole Room Gap Solution** 



**Brief Construction Process** 



## **Professional Joint-Pressing Tool**



**Company Advantage** 



## **Factory Overview**



Certification