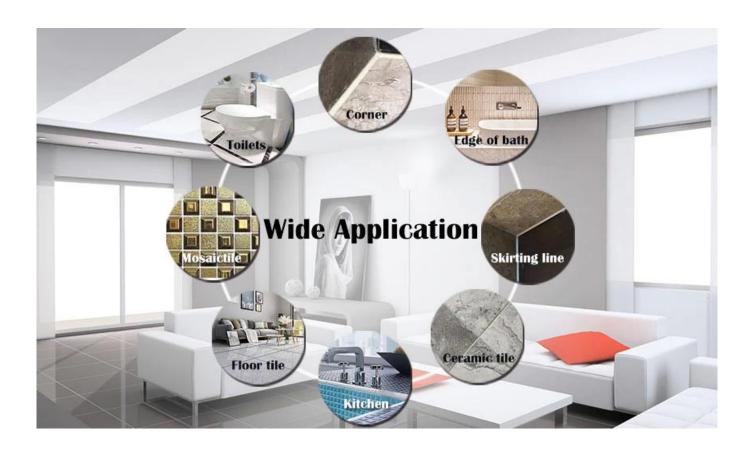

The product can be better used in the joints of ceramic tile, stone, glass, mosaic tile on the wall or flour in bathroom, kitchen, bedroom and so on. It is not only playing the role of bonding and blocking, but also can beautify ceramic tile. It has its own feature: great varieties of color, bright luster, and its surface is bright as porcelain after curing. China epoxy gap filler manufacturer is the best choice for your house.