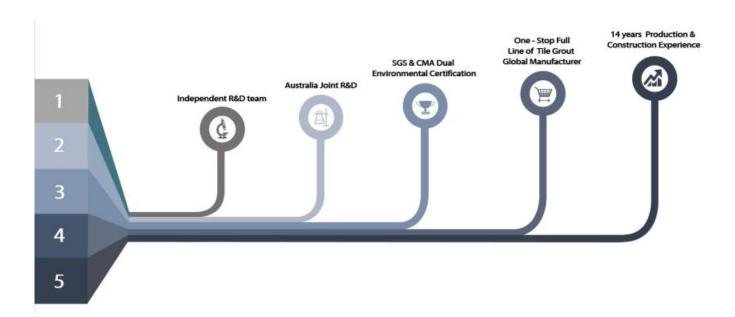

Kelin waterborne tile grout is a new product based on the upgrade of two components tile grout. It is a kind of waterborne epoxy resin products, with better environmental performance, being far beyond the international standard. At the same time, it is mould proof, moisture proof, environmental friendly, non-toxic and net flavor, adding negative oxygen ion to purify air and get rid of formaldehyde. The products of **China tile grout supplier** is a preference product in family decoration. Australia joint research and development products to make the better performance, and through the Chinese Academy of Sciences strategic quality control guidance, to make products' quality stable.

## **Professional Joint-Pressing Tool**

**Company Advantage** 