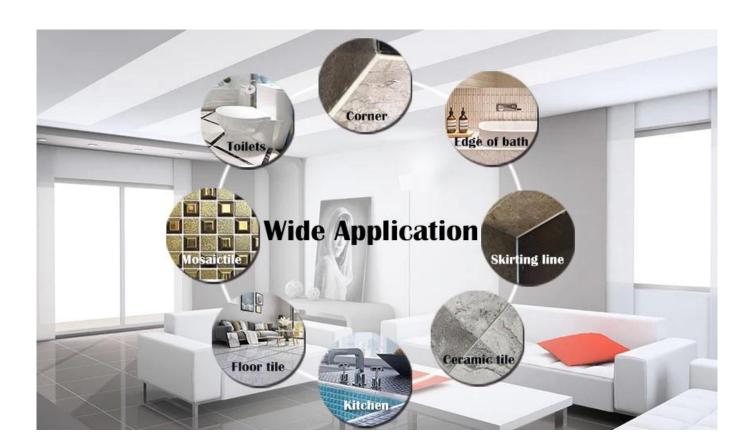

The product of <u>China sewing agent manufacturer</u> can be better used in the joints of ceramic tile, stone, glass, mosaic tile on the wall or flour in bathroom, kitchen, bedroom and so on. Australia joint research and development products to make the better performance, and through the Chinese Academy of Sciences strategic quality control guidance, to make products' quality stable. <u>Kelin resin filler supplier</u> to provide you with quality products.

Varieties of colors for your choice. Also provide custom colors.

**Provide Whole Room Gap Solution** 

**Brief Construction Process** 