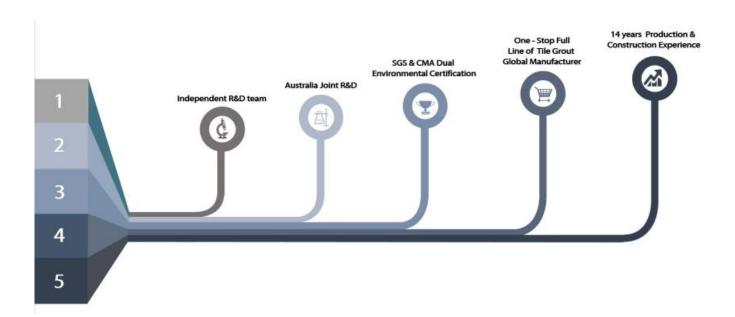

ut yellowing or decolorizing. In addition, the joint surface looks perfect fit to the ceramic tile, just like nature itself.

The product of <u>China sewing agent manufacturer</u> can be better used in the joints of ceramic tile, stone, glass, mosaic tile on the wall or flour in bathroom, kitchen, bedroom and so on. Australia joint research and development products to make the better performance, and through the Chinese Academy of Sciences strategic quality control guidance, to make products' quality stable. <u>Kelin resin filler supplier</u> to provide you with quality products.



Varieties of colors for your choice. Also provide custom colors.



**Provide Whole Room Gap Solution** 



**Brief Construction Process** 



## **Professional Joint-Pressing Tool**



**Company Advantage** 



## **Factory Overview**



Certification