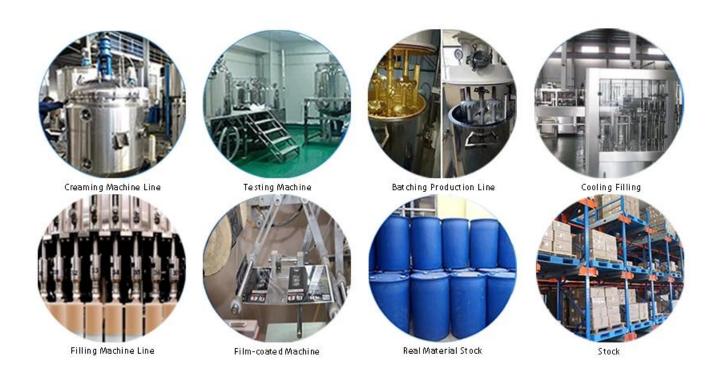

g. In addition, the joint surface looks perfect fit to the ceramic tile, just like nature itself.

The product of <u>China sewing agent manufacturer</u> can be better used in the joints of ceramic tile, stone, glass, mosaic tile on the wall or flour in bathroom, kitchen, bedroom and so on. Australia joint research and development products to make the better performance, and through the Chinese Academy of Sciences strategic quality control guidance, to make products' quality stable. <u>Kelin resin filler supplier</u> to provide you with quality products.



Varieties of colors for your choice. Also provide custom colors.



**Provide Whole Room Gap Solution** 



**Brief Construction Process** 



## **Professional Joint-Pressing Tool**



**Company Advantage** 



## **Factory Overview**



Certification