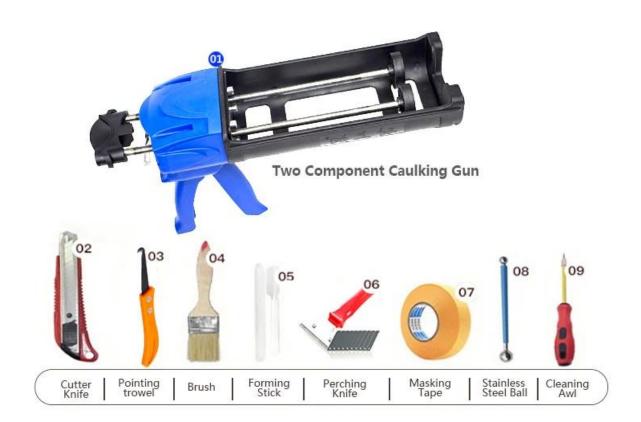

rcelain after cluing without yellowing or decolorizing. In addition, the joint surface looks perfect fit to the ceramic tile, just like nature itself.

The product of <u>China sewing agent manufacturer</u> can be better used in the joints of ceramic tile, stone, glass, mosaic tile on the wall or flour in bathroom, kitchen, bedroom and so on. Australia joint research and development products to make the better performance, and through the Chinese Academy of Sciences strategic quality control guidance, to make products' quality stable. <u>Kelin resin filler supplier</u> to provide you with quality products.



Varieties of colors for your choice. Also provide custom colors.



**Provide Whole Room Gap Solution** 



**Brief Construction Process** 



## **Professional Joint-Pressing Tool**



**Company Advantage** 



## **Factory Overview**



Certification