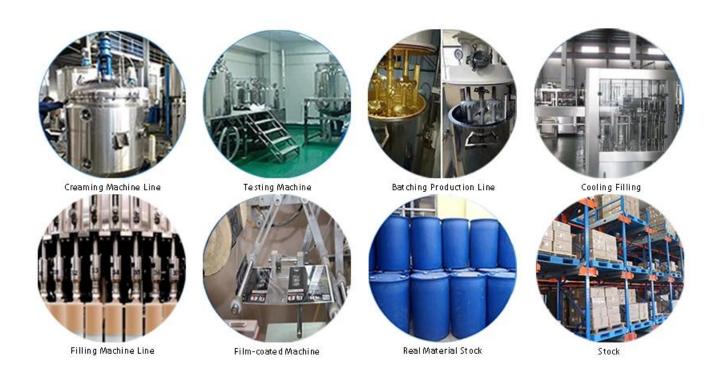

the joint surface looks perfect fit to the ceramic tile, just like nature itself.

The product of <u>China gap filler agent supplier</u> can be better used in the joints of ceramic tile, stone, glass, mosaic tile on the wall or flour in bathroom, kitchen, bedroom and so on. Australia joint research and development products to make the better performance, and through the Chinese Academy of Sciences strategic quality control guidance, to make products' quality stable.

<u>China two component adhesive manufacturer</u> to provide you with quality products.



Varieties of colors for your choice. Also provide custom colors.



**Provide Whole Room Gap Solution** 



**Brief Construction Process** 



## **Professional Joint-Pressing Tool**



**Company Advantage** 



## **Factory Overview**



Certification