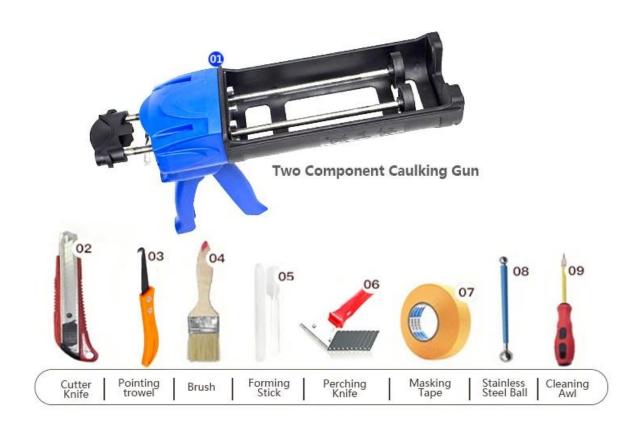

luing without yellowing or decolorizing. In addition, the joint surface looks perfect fit to the ceramic tile, just like nature itself.

The product of <u>China gap filler agent supplier</u> can be better used in the joints of ceramic tile, stone, glass, mosaic tile on the wall or flour in bathroom, kitchen, bedroom and so on. Australia joint research and development products to make the better performance, and through the Chinese Academy of Sciences strategic quality control guidance, to make products' quality stable.

<u>China two component adhesive manufacturer</u> to provide you with quality products.



Varieties of colors for your choice. Also provide custom colors.



**Provide Whole Room Gap Solution** 



**Brief Construction Process** 



## **Professional Joint-Pressing Tool**



**Company Advantage** 



## **Factory Overview**



Certification