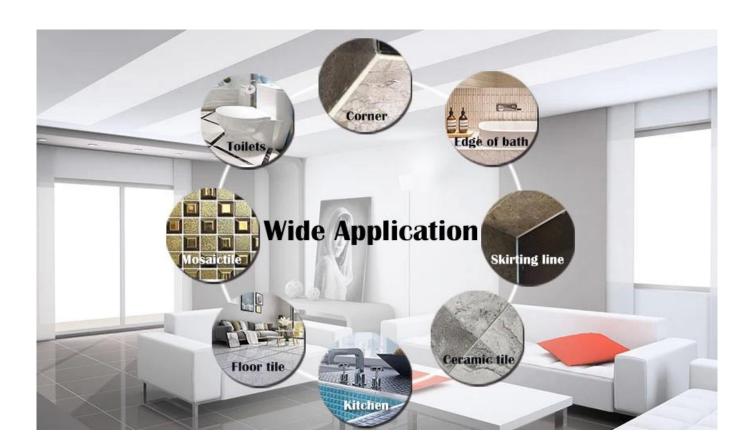

The product of <u>China gap filler agent supplier</u> can be better used in the joints of ceramic tile, stone, glass, mosaic tile on the wall or flour in bathroom, kitchen, bedroom and so on. Australia joint research and development products to make the better performance, and through the Chinese Academy of Sciences strategic quality control guidance, to make products' quality stable.

<u>China two component adhesive manufacturer</u> to provide you with quality products.

Varieties of colors for your choice. Also provide custom colors.

**Provide Whole Room Gap Solution** 

**Brief Construction Process** 