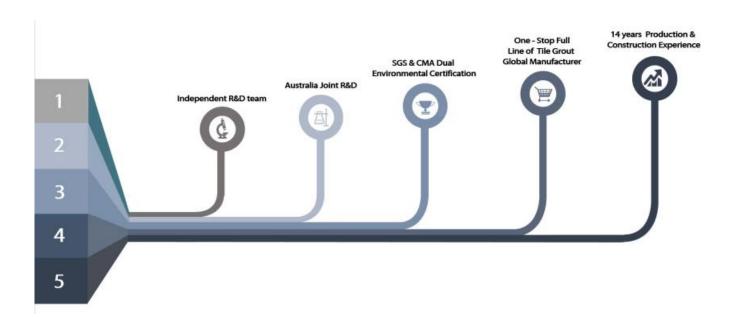

decolorizing. In addition, the joint surface looks perfect fit to the ceramic tile, just like nature itself.

The product of <u>China gap filler agent supplier</u> can be better used in the joints of ceramic tile, stone, glass, mosaic tile on the wall or flour in bathroom, kitchen, bedroom and so on. Australia joint research and development products to make the better performance, and through the Chinese Academy of Sciences strategic quality control guidance, to make products' quality stable.

<u>China two component adhesive manufacturer</u> to provide you with quality products.



Varieties of colors for your choice. Also provide custom colors.



**Provide Whole Room Gap Solution** 



**Brief Construction Process** 



## **Professional Joint-Pressing Tool**



**Company Advantage** 



## **Factory Overview**



Certification