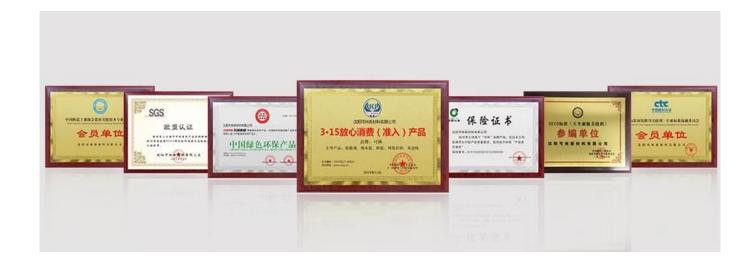

e looks perfect fit to the ceramic tile, just like nature itself.

The product of <u>China gap filler agent supplier</u> can be better used in the joints of ceramic tile, stone, glass, mosaic tile on the wall or flour in bathroom, kitchen, bedroom and so on. Australia joint research and development products to make the better performance, and through the Chinese Academy of Sciences strategic quality control guidance, to make products' quality stable.

<u>China two component adhesive manufacturer</u> to provide you with quality products.



Varieties of colors for your choice. Also provide custom colors.



**Provide Whole Room Gap Solution** 



**Brief Construction Process** 



## **Professional Joint-Pressing Tool**



**Company Advantage** 



## **Factory Overview**



Certification