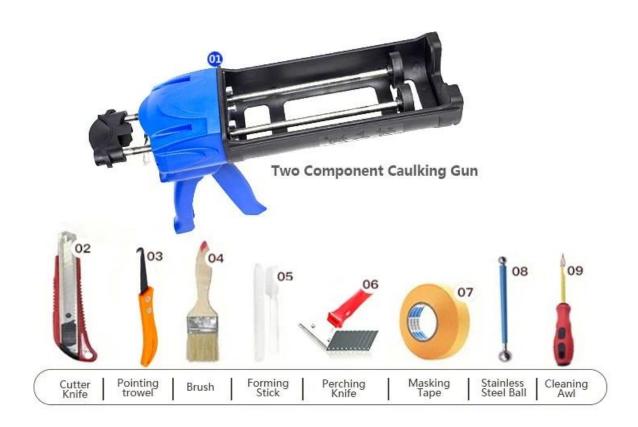

ure proof, more environmental, curing fast, save labor and never discolor, which is its biggest advantage. In addition, it solidifies quickly, construction and clean edge in the same day, save time and labor costs. More importantly, it can be constructed in wet subbase surface, which greatly solves the problem that cannot construct because of climate and other reasons. Australia joint research and development products to make the better performance, and through the Chinese Academy of Sciences strategic quality control guidance, to make products' quality stable.



Varieties of colors for your choice. Also provide custom colors.



## **Polyurea Basic Tile Grout Feature**



**Provide Whole Room Gap Solution** 



**Brief Construction Process** 



## **Professional Joint-Pressing Tools**



**Company Advantage** 



## **Factory Overview**



Certification