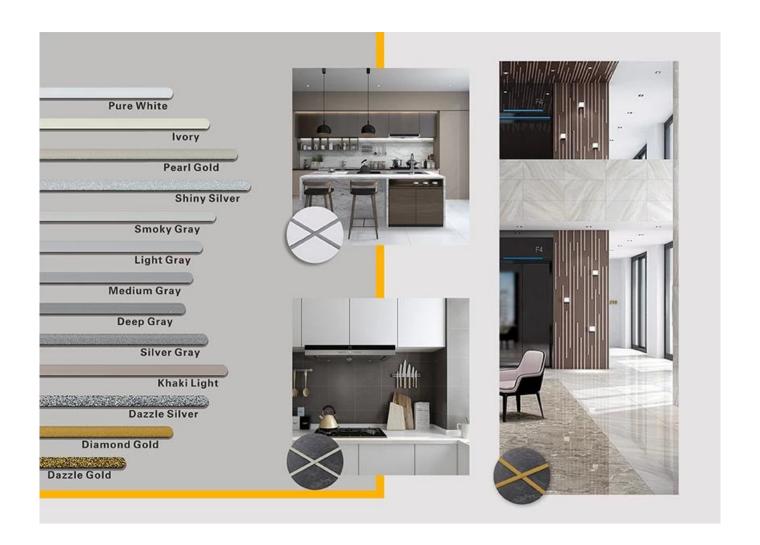

better used in the joints of ceramic tile, stone, glass, mosaic tile on the wall or flour indoor & outdoor. It has its own special characteristics: permanent moisture proof, more environmental, curing fast, save labor and never discolor, which is its biggest advantage. In addition, it solidifies quickly, construction and clean edge in the same day, save time and labor costs. More importantly, it can be constructed in wet subbase surface, which greatly solves the problem that cannot construct because of climate and other reasons. Australia joint research and development products to make the better performance, and through the Chinese Academy of Sciences strategic quality control guidance, to make products' quality stable.



Varieties of colors for your choice. Also provide custom colors.



## **Polyurea Basic Tile Grout Feature**



**Provide Whole Room Gap Solution** 



**Brief Construction Process** 



## **Professional Joint-Pressing Tools**



**Company Advantage** 



## **Factory Overview**



Certification