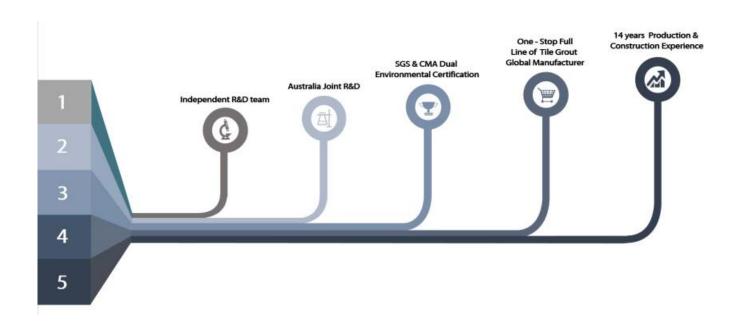

tal, curing fast, save labor and never discolor, which is its biggest advantage. In addition, it solidifies quickly, construction and clean edge in the same day, save time and labor costs. More importantly, it can be constructed in wet subbase surface, which greatly solves the problem that cannot construct because of climate and other reasons. Australia joint research and development products to make the better performance, and through the Chinese Academy of Sciences strategic quality control guidance, to make products' quality stable.



Varieties of colors for your choice. Also provide custom colors.



## **Polyurea Basic Tile Grout Feature**



**Provide Whole Room Gap Solution** 



**Brief Construction Process** 



## **Professional Joint-Pressing Tools**



**Company Advantage** 



## **Factory Overview**



Certification