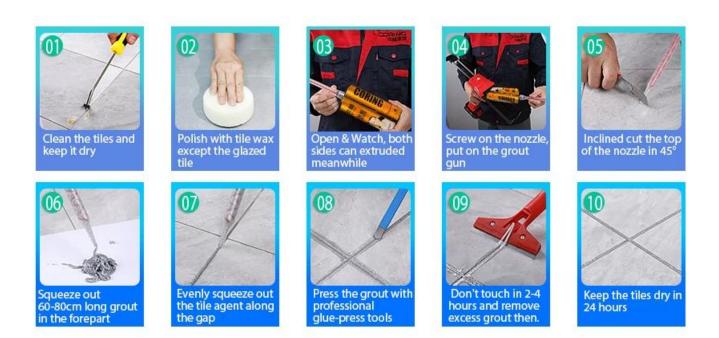

## **Polyurea Basic Tile Grout Feature**

**Provide Whole Room Gap Solution** 

**Brief Construction Process** 