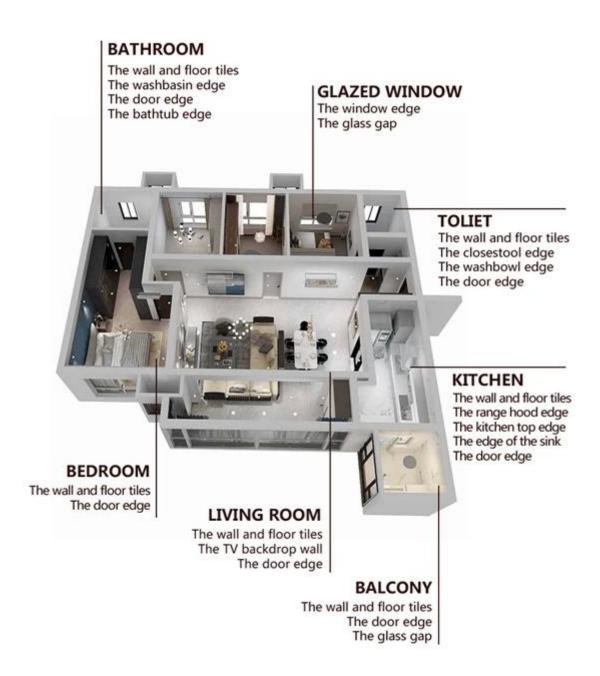

## **Polyurea Basic Tile Grout Feature**

**Provide Whole Room Gap Solution** 

**Brief Construction Process** 