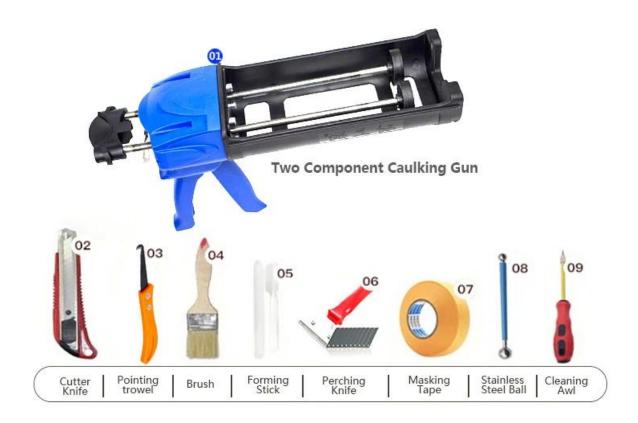

lor, which is its biggest advantage. China epoxy gap filler factory will be your best choice for your decoration.



# Varieties of colors for your choice. Also provide custom colors.



**Provide Whole Room Gap Solution** 



#### **Brief Construction Process**



 $\begin{array}{ll} \hbox{Clean the tiles and keep} & \hbox{Polish with tile wax} \\ \hbox{it dry.} & \hbox{except the glazed tile.} \end{array}$ 



Open & Watch, both sides can extruded meanwhile.





Screw on the nozzle, put Inclined cut the top of on the grout gun. the nozzle in 45°.



Squeeze out 60-80cm long grout in the forepart.



Evenly squeeze out the



Press the grout with tile agent along the gap. tools.



then.



Don't touch in 2-4 hours and remove excess grout hours.

## **Professional Joint-Pressing Tool**



**Company Advantage** 



## **Factory Overview**



## Certification