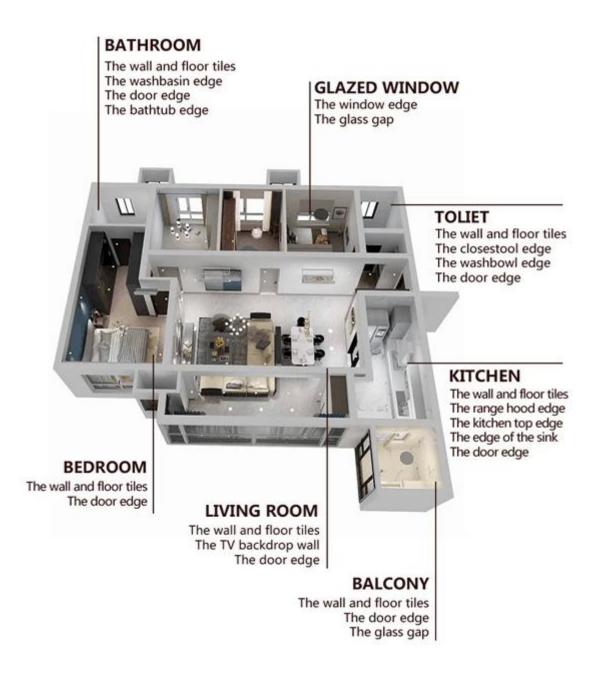

# Varieties of colors for your choice. Also provide custom colors.

**Provide Whole Room Gap Solution** 