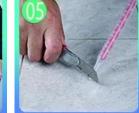

Screw on the nozzle, put Inclined cut the top of on the grout gun. the nozzle in 45°.

Squeeze out 60-80cm long grout in the forepart.

Evenly squeeze out the

Press the grout with tile agent along the gap. tools.

then.

Don't touch in 2-4 hours and remove excess grout hours.