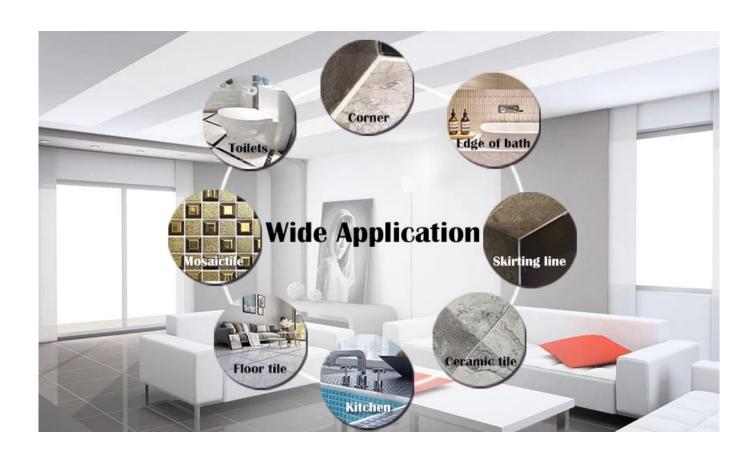

Our product is totally polyure basic product, can be better used in the joints of ceramic tile, stone, glass, mosaic tile on the wall or flour indoor & outdoor. It has its own special characteristics: permanent moisture proof, more environmental, curing fast, save labor and never discolor, which is its biggest advantage. China epoxy gap filler factory will be your best choice for your decoration.

# Varieties of colors for your choice. Also provide custom colors.

**Provide Whole Room Gap Solution** 