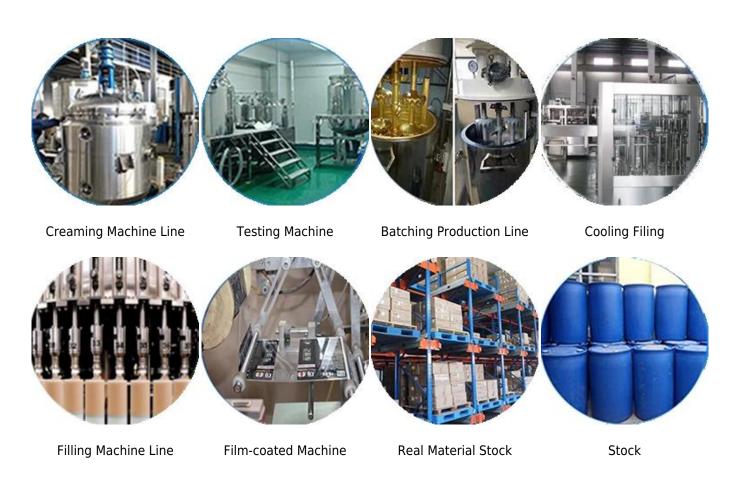

filler factory will be your best choice for your decoration.



# Varieties of colors for your choice. Also provide custom colors.



**Provide Whole Room Gap Solution** 



#### **Brief Construction Process**



 $\begin{array}{ll} \hbox{Clean the tiles and keep} & \hbox{Polish with tile wax} \\ \hbox{it dry.} & \hbox{except the glazed tile.} \end{array}$ 



Open & Watch, both sides can extruded meanwhile.





Screw on the nozzle, put Inclined cut the top of on the grout gun. the nozzle in 45°.



Squeeze out 60-80cm long grout in the forepart.



Evenly squeeze out the



Press the grout with tile agent along the gap. tools.



then.



Don't touch in 2-4 hours and remove excess grout hours.

## **Professional Joint-Pressing Tool**



**Company Advantage** 



## **Factory Overview**



## Certification