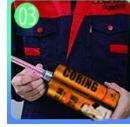

Screw on the nozzle, put Inclined cut the top of on the grout gun. the nozzle in 45°.

Squeeze out 60-80cm long grout in the forepart.

Evenly squeeze out the

Press the grout with tile agent along the gap. tools.