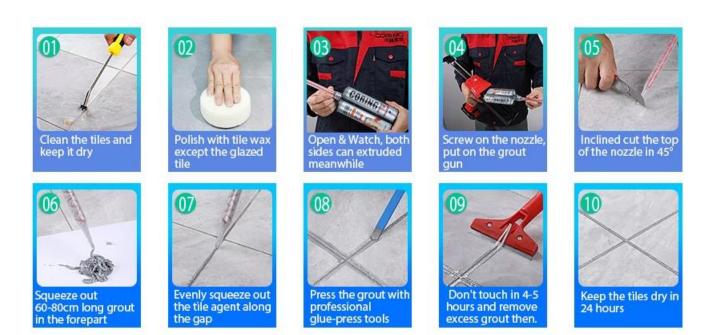

<u>China resin fillers manufacturer</u> to provide you with quality products.

Varieties of colors for your choice. Also provide custom colors.

**Provide Whole Room Gap Solution** 

**Brief Construction Process** 