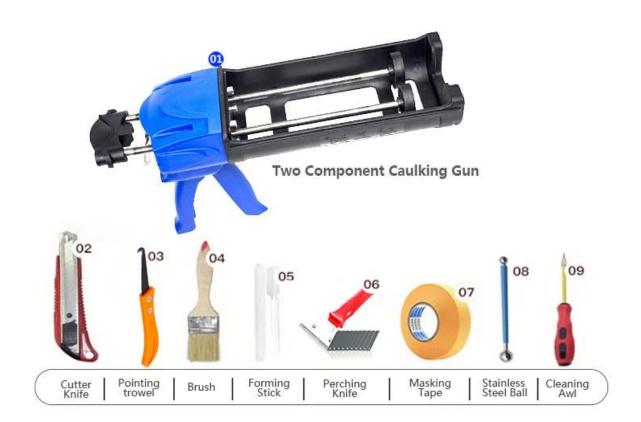

lain after cluing without yellowing or decolorizing. In addition, the joint surface looks perfect fit to the ceramic tile, just like nature itself.

The product of <u>China tile adhesive supplier</u> can be better used in the joints of ceramic tile, stone, glass, mosaic tile on the wall or flour in bathroom, kitchen, bedroom and so on. Australia joint research and development products to make the better performance, and through the Chinese Academy of Sciences strategic quality control guidance, to make products' quality stable.

<u>China resin fillers manufacturer</u> to provide you with quality products.



Varieties of colors for your choice. Also provide custom colors.



**Provide Whole Room Gap Solution** 



**Brief Construction Process** 



## **Professional Joint-Pressing Tool**



**Company Advantage** 



## **Factory Overview**



Certification