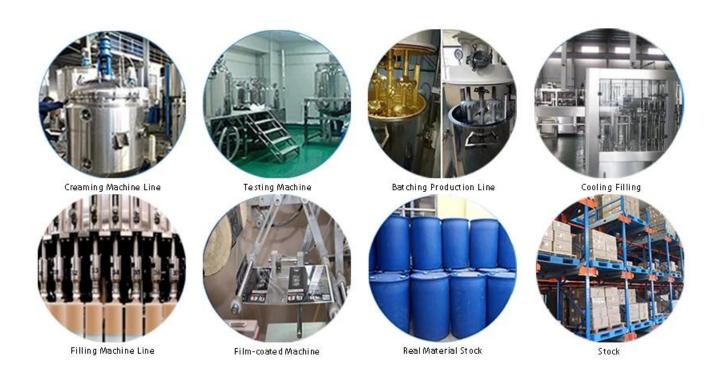

In addition, the joint surface looks perfect fit to the ceramic tile, just like nature itself.

The product of <u>China tile adhesive supplier</u> can be better used in the joints of ceramic tile, stone, glass, mosaic tile on the wall or flour in bathroom, kitchen, bedroom and so on. Australia joint research and development products to make the better performance, and through the Chinese Academy of Sciences strategic quality control guidance, to make products' quality stable.

<u>China resin fillers manufacturer</u> to provide you with quality products.



Varieties of colors for your choice. Also provide custom colors.



**Provide Whole Room Gap Solution** 



**Brief Construction Process** 



## **Professional Joint-Pressing Tool**



**Company Advantage** 



## **Factory Overview**



Certification