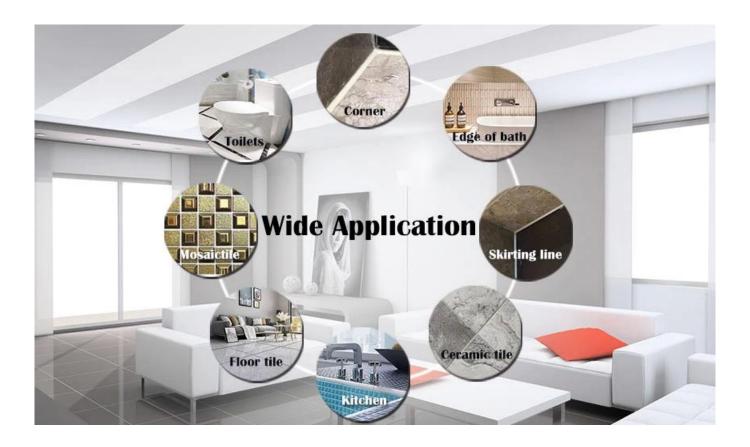

The product of <u>China tile adhesive supplier</u> can be better used in the joints of ceramic tile, stone, glass, mosaic tile on the wall or flour in bathroom, kitchen, bedroom and so on. Australia joint research and development products to make the better performance, and through the Chinese Academy of Sciences strategic quality control guidance, to make products' quality stable.