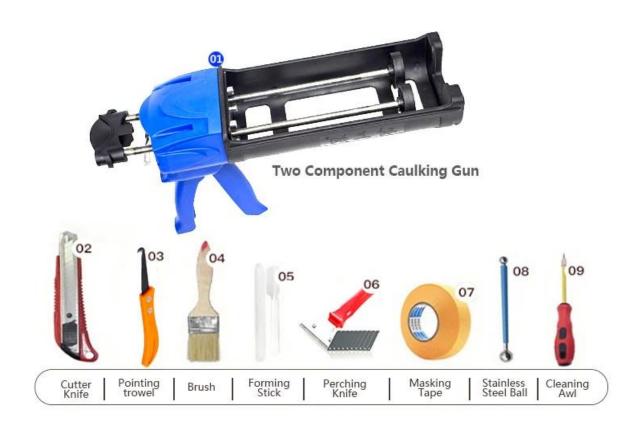

elain after cluing without yellowing or decolorizing. In addition, the joint surface looks perfect fit to the ceramic tile, just like nature itself.

The product of <u>China hand grout pumps manufacturer</u> can be better used in the joints of ceramic tile, stone, glass, mosaic tile on the wall or flour in bathroom, kitchen, bedroom and so on. Australia joint research and development products to make the better performance, and through the Chinese Academy of Sciences strategic quality control guidance, to make products' quality stable. <u>Kelin tile grout supplier</u> to provide you with quality products.



Varieties of colors for your choice. Also provide custom colors.



**Provide Whole Room Gap Solution** 



**Brief Construction Process** 



## **Professional Joint-Pressing Tool**



**Company Advantage** 



## **Factory Overview**



Certification