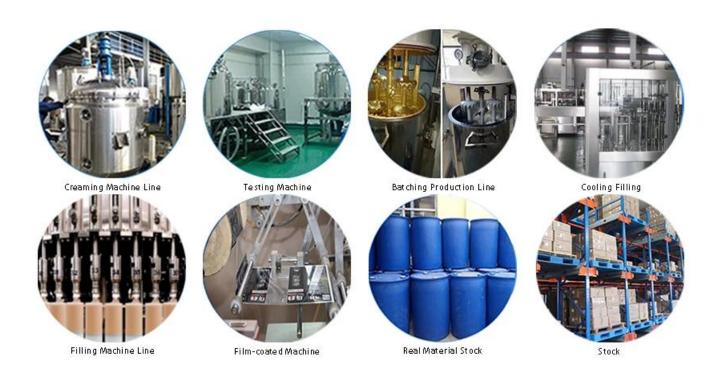

In addition, the joint surface looks perfect fit to the ceramic tile, just like nature itself.

The product of <u>China hand grout pumps manufacturer</u> can be better used in the joints of ceramic tile, stone, glass, mosaic tile on the wall or flour in bathroom, kitchen, bedroom and so on. Australia joint research and development products to make the better performance, and through the Chinese Academy of Sciences strategic quality control guidance, to make products' quality stable. <u>Kelin tile grout supplier</u> to provide you with quality products.



Varieties of colors for your choice. Also provide custom colors.



**Provide Whole Room Gap Solution** 



**Brief Construction Process** 



## **Professional Joint-Pressing Tool**



**Company Advantage** 



## **Factory Overview**



Certification