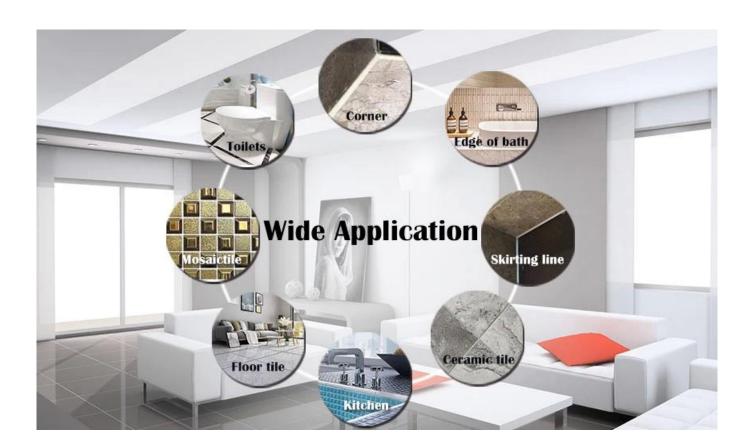

The product of <u>China hand grout pumps manufacturer</u> can be better used in the joints of ceramic tile, stone, glass, mosaic tile on the wall or flour in bathroom, kitchen, bedroom and so on. Australia joint research and development products to make the better performance, and through the Chinese Academy of Sciences strategic quality control guidance, to make products' quality stable. <u>Kelin tile grout supplier</u> to provide you with quality products.

Varieties of colors for your choice. Also provide custom colors.

**Provide Whole Room Gap Solution** 

**Brief Construction Process** 