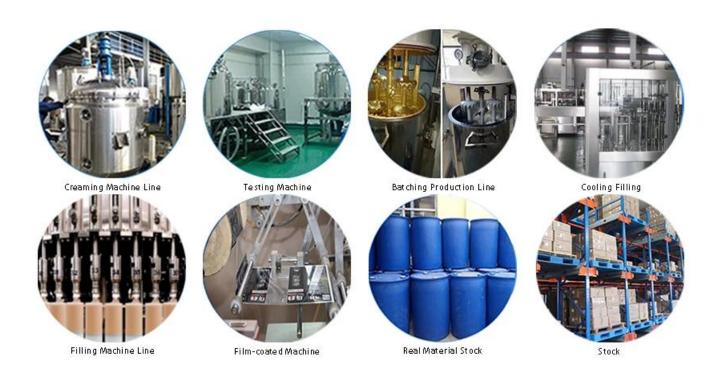

>China exterior waterproof grout manufacturer</u> can be better used in the joints of ceramic tile, stone, glass, mosaic tile on the wall or flour in bathroom, kitchen, bedroom and so on. China Kelin <u>liquid tile grout wholesaler</u> has been in this field for 14 years. We have our own R&D team and factory.Because material environmental protection is easy construction, get broad consumer favor. So Kelin <u>grout for tiles supplier</u> will provide you with quality products. Welcome to contact <u>China sealant filling machine factory</u> when you need.



Varieties of colors for your choice. Also provide custom colors.



**Provide Whole Room Gap Solution** 



**Brief Construction Process** 



## **Professional Joint-Pressing Tool**



**Company Advantage** 



## **Factory Overview**



Certification