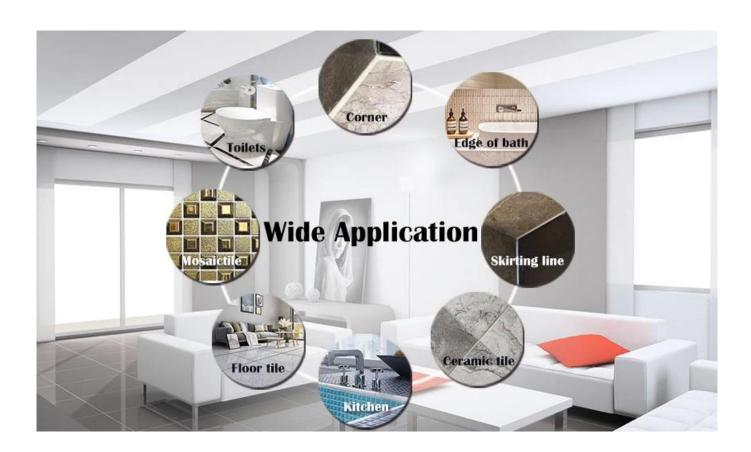

The product of <u>China exterior waterproof grout manufacturer</u> can be better used in the joints of ceramic tile, stone, glass, mosaic tile on the wall or flour in bathroom, kitchen, bedroom and so on. China Kelin <u>liquid tile grout wholesaler</u> has been in this field for 14 years. We have our own R&D team and factory.Because material environmental protection is easy construction, get broad consumer favor. So Kelin <u>grout for tiles supplier</u> will provide you with quality products. Welcome to contact <u>China sealant filling machine factory</u> when you need.

Varieties of colors for your choice. Also provide custom colors.

**Provide Whole Room Gap Solution** 

**Brief Construction Process** 