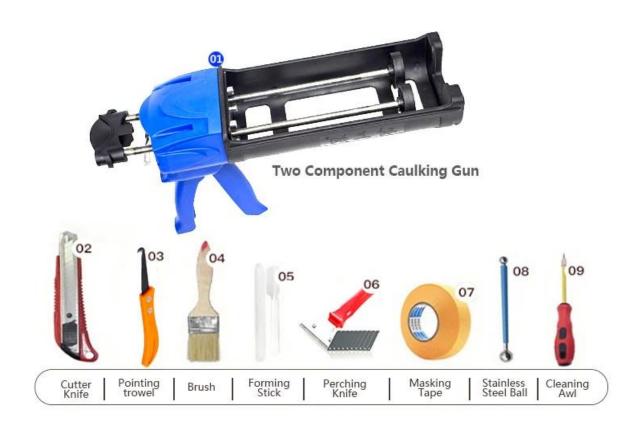

to make products' quality stable.

The product of <u>China exterior waterproof grout manufacturer</u> can be better used in the joints of ceramic tile, stone, glass, mosaic tile on the wall or flour in bathroom, kitchen, bedroom and so on. China Kelin <u>liquid tile grout wholesaler</u> has been in this field for 14 years. We have our own R&D team and factory.Because material environmental protection is easy construction, get broad consumer favor. So Kelin <u>grout for tiles supplier</u> will provide you with quality products. Welcome to contact <u>China sealant filling machine factory</u> when you need.



Varieties of colors for your choice. Also provide custom colors.



**Provide Whole Room Gap Solution** 



**Brief Construction Process** 



## **Professional Joint-Pressing Tool**



**Company Advantage** 



## **Factory Overview**



Certification