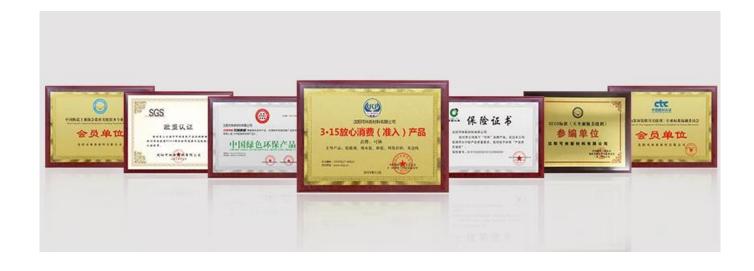

epoxy tile grout ceramic manufacturer</u> rcan be better used in the joints of ceramic tile, stone, glass, mosaic tile on the wall or flour in bathroom, kitchen, bedroom and so on. It is a preference product in family decoration, adding negative oxygen ion to purify air. Australia joint research and development products to make the better performance, and through the Chinese Academy of Sciences strategic quality control guidance, to make products' quality stable. Welcome to contact us-<u>China hand grout pumps supplier</u> cooperation.



Varieties of colors for your choice. Also provide custom colors.



**Provide Whole Room Gap Solution** 



**Brief Construction Process** 



## **Professional Joint-Pressing Tool**



**Company Advantage** 



## **Factory Overview**



Certification