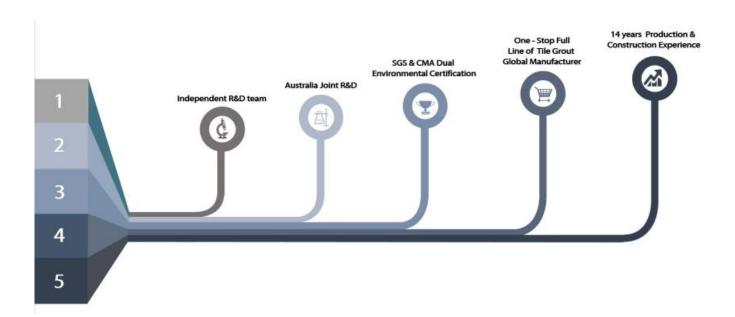

fades.

The product of <u>China double tube epoxy tile grout ceramic manufacturer</u> rcan be better used in the joints of ceramic tile, stone, glass, mosaic tile on the wall or flour in bathroom, kitchen, bedroom and so on. It is a preference product in family decoration, adding negative oxygen ion to purify air. Australia joint research and development products to make the better performance, and through the Chinese Academy of Sciences strategic quality control guidance, to make products' quality stable. Welcome to contact us-<u>China hand grout pumps supplier</u> cooperation.



Varieties of colors for your choice. Also provide custom colors.



**Provide Whole Room Gap Solution** 



**Brief Construction Process** 



## **Professional Joint-Pressing Tool**



**Company Advantage** 



## **Factory Overview**



Certification