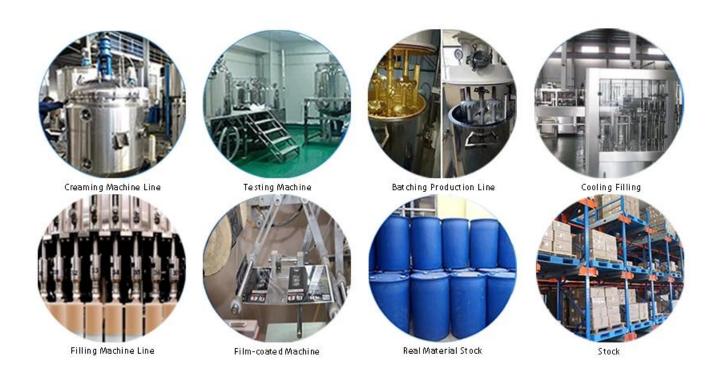

China double tube epoxy tile grout ceramic manufacturer</u> rcan be better used in the joints of ceramic tile, stone, glass, mosaic tile on the wall or flour in bathroom, kitchen, bedroom and so on. It is a preference product in family decoration, adding negative oxygen ion to purify air. Australia joint research and development products to make the better performance, and through the Chinese Academy of Sciences strategic quality control guidance, to make products' quality stable. Welcome to contact us-<u>China hand grout pumps supplier</u> cooperation.



Varieties of colors for your choice. Also provide custom colors.



**Provide Whole Room Gap Solution** 



**Brief Construction Process** 



## **Professional Joint-Pressing Tool**



**Company Advantage** 



## **Factory Overview**



Certification