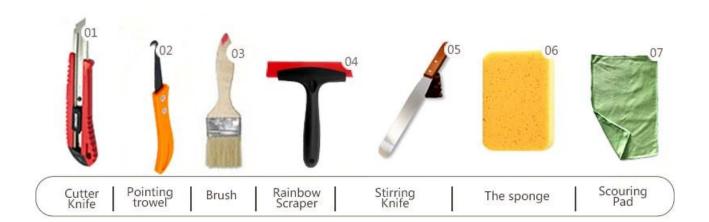

al and beautiful and never fades.

The product of <u>China double tube epoxy tile grout ceramic manufacturer</u> rcan be better used in the joints of ceramic tile, stone, glass, mosaic tile on the wall or flour in bathroom, kitchen, bedroom and so on. It is a preference product in family decoration, adding negative oxygen ion to purify air. Australia joint research and development products to make the better performance, and through the Chinese Academy of Sciences strategic quality control guidance, to make products' quality stable. Welcome to contact us-<u>China hand grout pumps supplier</u> cooperation.



Varieties of colors for your choice. Also provide custom colors.



**Provide Whole Room Gap Solution** 



**Brief Construction Process** 



## **Professional Joint-Pressing Tool**



**Company Advantage** 



## **Factory Overview**



Certification