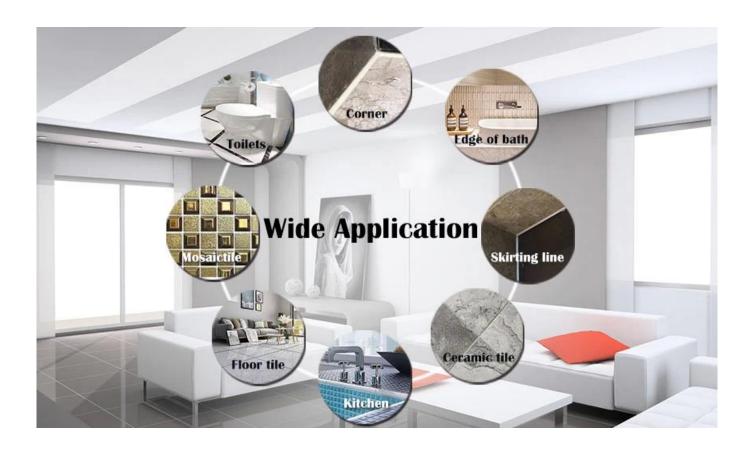

The product of <u>China double tube epoxy tile grout ceramic manufacturer</u> rcan be better used in the joints of ceramic tile, stone, glass, mosaic tile on the wall or flour in bathroom, kitchen, bedroom and so on. It is a preference product in family decoration, adding negative oxygen ion to purify air. Australia joint research and development products to make the better performance, and through the Chinese Academy of Sciences strategic quality control guidance, to make products' quality stable. Welcome to contact us-<u>China hand grout pumps supplier</u> cooperation.