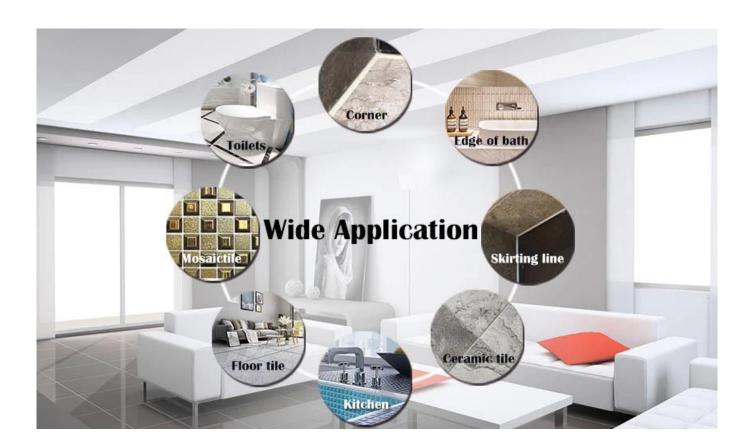

The product of <u>China tile adhesive supplier</u> can be better used in the joints of ceramic tile, stone, glass, mosaic tile on the wall or flour in bathroom, kitchen, bedroom and so on. Australia joint research and development products to make the better performance, and through the Chinese Academy of Sciences strategic quality control guidance, to make products' quality stable.

<u>China ceramic tile seam manufacturer</u> to provide you with quality products.

Varieties of colors for your choice. Also provide custom colors.

**Provide Whole Room Gap Solution** 

**Brief Construction Process** 