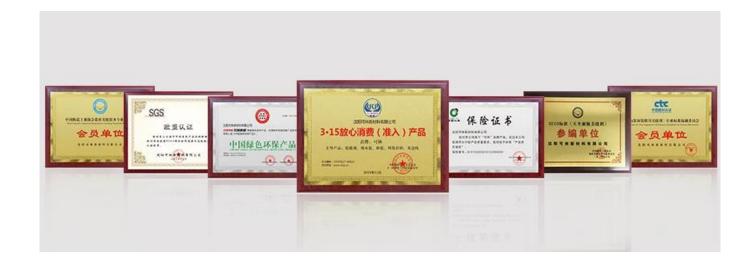

t surface looks perfect fit to the ceramic tile, just like nature itself.

The product of <u>China tile adhesive supplier</u> can be better used in the joints of ceramic tile, stone, glass, mosaic tile on the wall or flour in bathroom, kitchen, bedroom and so on. Australia joint research and development products to make the better performance, and through the Chinese Academy of Sciences strategic quality control guidance, to make products' quality stable.

<u>China ceramic tile seam manufacturer</u> to provide you with quality products.



Varieties of colors for your choice. Also provide custom colors.



**Provide Whole Room Gap Solution** 



**Brief Construction Process** 



## **Professional Joint-Pressing Tool**



**Company Advantage** 



## **Factory Overview**



Certification