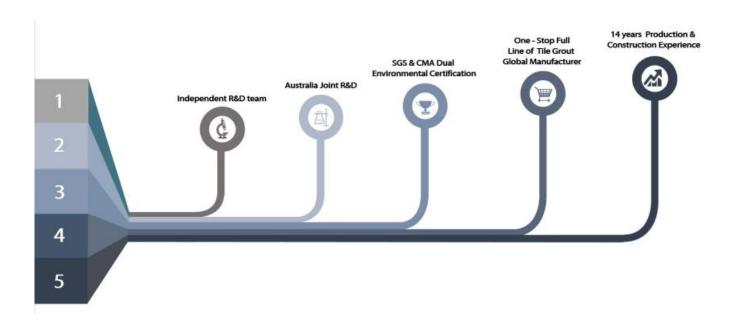

The product of <u>China tile adhesive supplier</u> can be better used in the joints of ceramic tile, stone, glass, mosaic tile on the wall or flour in bathroom, kitchen, bedroom and so on. Australia joint research and development products to make the better performance, and through the Chinese Academy of Sciences strategic quality control guidance, to make products' quality stable.

## **Professional Joint-Pressing Tool**

**Company Advantage** 