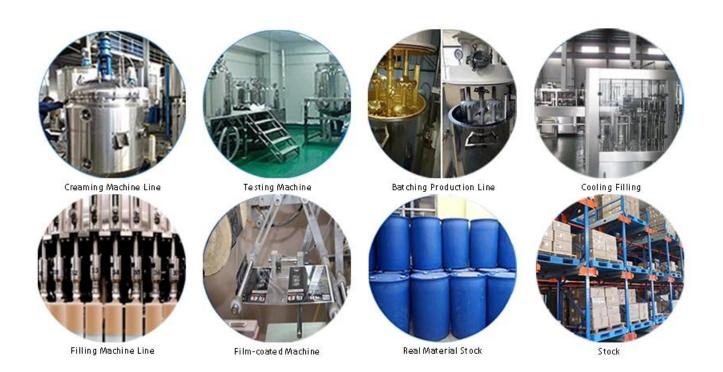

ddition, the joint surface looks perfect fit to the ceramic tile, just like nature itself.

The product of <u>China tile adhesive supplier</u> can be better used in the joints of ceramic tile, stone, glass, mosaic tile on the wall or flour in bathroom, kitchen, bedroom and so on. Australia joint research and development products to make the better performance, and through the Chinese Academy of Sciences strategic quality control guidance, to make products' quality stable.

<u>China ceramic tile seam manufacturer</u> to provide you with quality products.



Varieties of colors for your choice. Also provide custom colors.



**Provide Whole Room Gap Solution** 



**Brief Construction Process** 



## **Professional Joint-Pressing Tool**



**Company Advantage** 



## **Factory Overview**



Certification