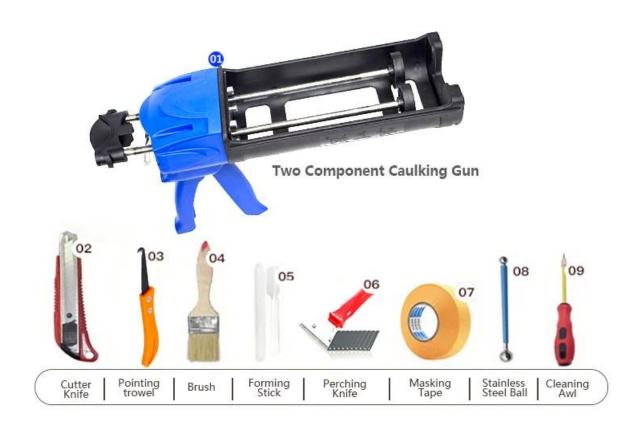

after cluing without yellowing or decolorizing. In addition, the joint surface looks perfect fit to the ceramic tile, just like nature itself.

The product of <u>China tile adhesive supplier</u> can be better used in the joints of ceramic tile, stone, glass, mosaic tile on the wall or flour in bathroom, kitchen, bedroom and so on. Australia joint research and development products to make the better performance, and through the Chinese Academy of Sciences strategic quality control guidance, to make products' quality stable.

<u>China ceramic tile seam manufacturer</u> to provide you with quality products.



Varieties of colors for your choice. Also provide custom colors.



**Provide Whole Room Gap Solution** 



**Brief Construction Process** 



## **Professional Joint-Pressing Tool**



**Company Advantage** 



## **Factory Overview**



Certification