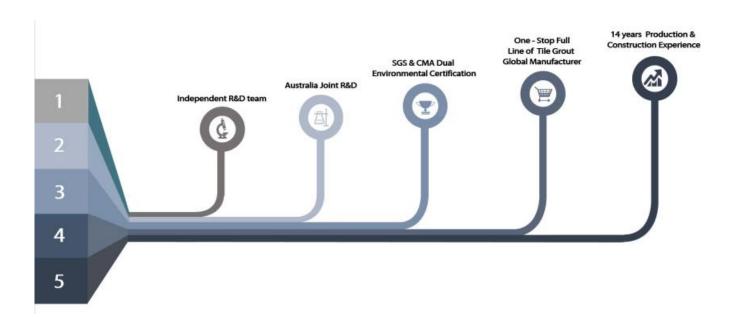

ng or decolorizing. In addition, the joint surface looks perfect fit to the ceramic tile, just like nature itself.

The product of <u>China epoxy brick adhesive supplier</u> can be better used in the joints of ceramic tile, stone, glass, mosaic tile on the wall or flour in bathroom, kitchen, bedroom and so on. Australia joint research and development products to make the better performance, and through the Chinese Academy of Sciences strategic quality control guidance, to make products' quality stable.

<u>China grout sealant manufacturer</u> to provide you with quality products.



Varieties of colors for your choice. Also provide custom colors.



**Provide Whole Room Gap Solution** 



**Brief Construction Process** 



## **Professional Joint-Pressing Tool**



**Company Advantage** 



## **Factory Overview**



Certification