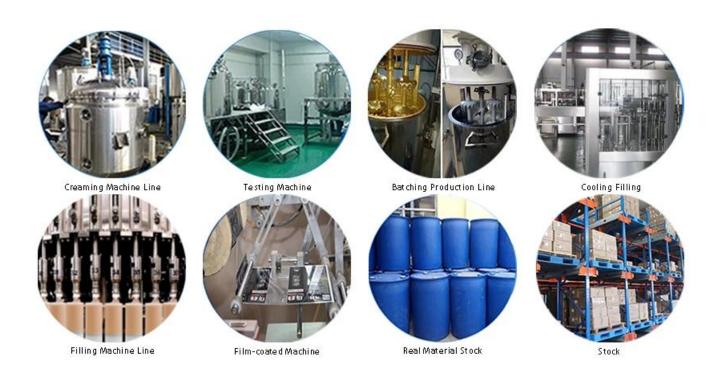

tion, the joint surface looks perfect fit to the ceramic tile, just like nature itself.

The product of <u>China epoxy brick adhesive supplier</u> can be better used in the joints of ceramic tile, stone, glass, mosaic tile on the wall or flour in bathroom, kitchen, bedroom and so on. Australia joint research and development products to make the better performance, and through the Chinese Academy of Sciences strategic quality control guidance, to make products' quality stable.

<u>China grout sealant manufacturer</u> to provide you with quality products.



Varieties of colors for your choice. Also provide custom colors.



**Provide Whole Room Gap Solution** 



**Brief Construction Process** 



## **Professional Joint-Pressing Tool**



**Company Advantage** 



## **Factory Overview**



Certification