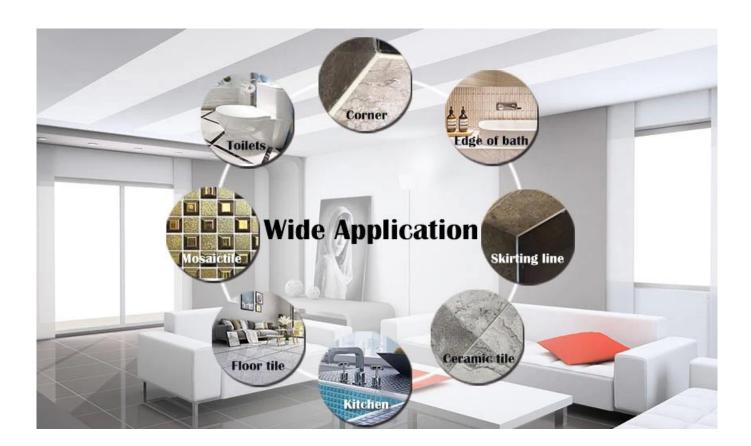

The product of <u>China epoxy brick adhesive supplier</u> can be better used in the joints of ceramic tile, stone, glass, mosaic tile on the wall or flour in bathroom, kitchen, bedroom and so on. Australia joint research and development products to make the better performance, and through the Chinese Academy of Sciences strategic quality control guidance, to make products' quality stable.

<u>China grout sealant manufacturer</u> to provide you with quality products.

Varieties of colors for your choice. Also provide custom colors.

**Provide Whole Room Gap Solution** 

**Brief Construction Process** 