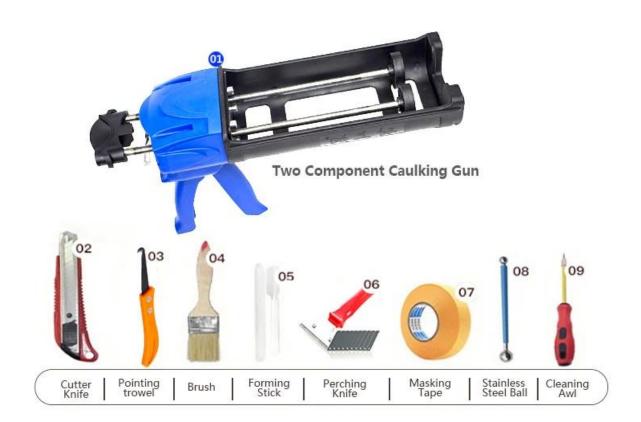

ter cluing without yellowing or decolorizing. In addition, the joint surface looks perfect fit to the ceramic tile, just like nature itself.

The product of <u>China epoxy brick adhesive supplier</u> can be better used in the joints of ceramic tile, stone, glass, mosaic tile on the wall or flour in bathroom, kitchen, bedroom and so on. Australia joint research and development products to make the better performance, and through the Chinese Academy of Sciences strategic quality control guidance, to make products' quality stable.

<u>China grout sealant manufacturer</u> to provide you with quality products.



Varieties of colors for your choice. Also provide custom colors.



**Provide Whole Room Gap Solution** 



**Brief Construction Process** 



## **Professional Joint-Pressing Tool**



**Company Advantage** 



## **Factory Overview**



Certification