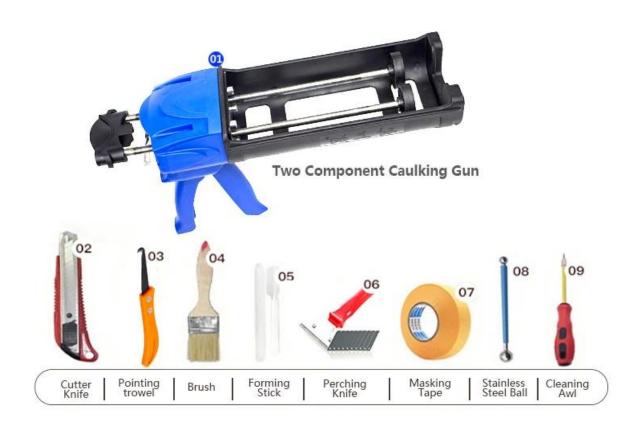

lain after cluing without yellowing or decolorizing. In addition, the joint surface looks perfect fit to the ceramic tile, just like nature itself.

The product of <u>China super glue supplier</u> can be better used in the joints of ceramic tile, stone, glass, mosaic tile on the wall or flour in bathroom, kitchen, bedroom and so on. Australia joint research and development products to make the better performance, and through the Chinese Academy of Sciences strategic quality control guidance, to make products' quality stable.

<u>China epoxy gap filler manufacturer</u> to provide you with quality products.



Varieties of colors for your choice. Also provide custom colors.



**Provide Whole Room Gap Solution** 



**Brief Construction Process** 



## **Professional Joint-Pressing Tool**



**Company Advantage** 



## **Factory Overview**



Certification