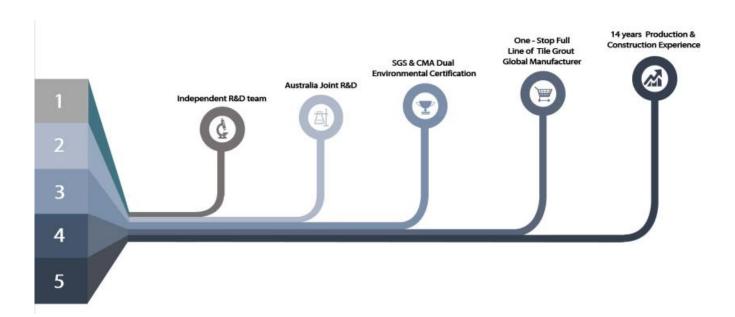

## **Professional Joint-Pressing Tool**

**Company Advantage** 

The product of <u>China super glue supplier</u> can be better used in the joints of ceramic tile, stone, glass, mosaic tile on the wall or flour in bathroom, kitchen, bedroom and so on. Australia joint research and development products to make the better performance, and through the Chinese Academy of Sciences strategic quality control guidance, to make products' quality stable.