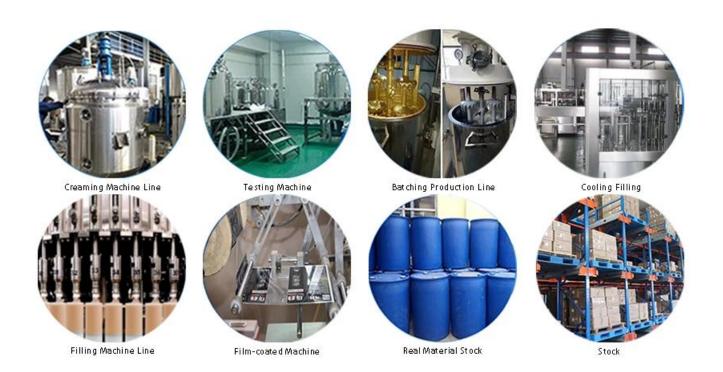

In addition, the joint surface looks perfect fit to the ceramic tile, just like nature itself.

The product of <u>China super glue supplier</u> can be better used in the joints of ceramic tile, stone, glass, mosaic tile on the wall or flour in bathroom, kitchen, bedroom and so on. Australia joint research and development products to make the better performance, and through the Chinese Academy of Sciences strategic quality control guidance, to make products' quality stable.

<u>China epoxy gap filler manufacturer</u> to provide you with quality products.



Varieties of colors for your choice. Also provide custom colors.



**Provide Whole Room Gap Solution** 



**Brief Construction Process** 



## **Professional Joint-Pressing Tool**



**Company Advantage** 



## **Factory Overview**



Certification