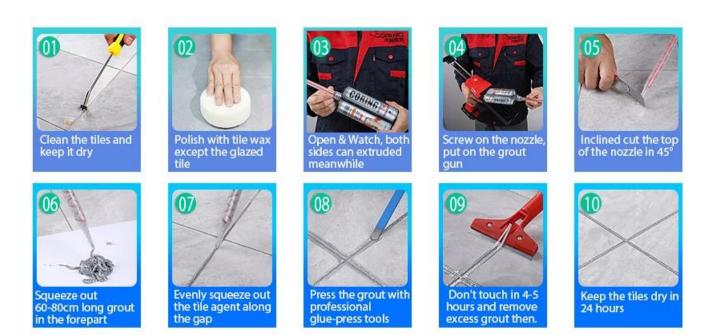

<u>China epoxy gap filler manufacturer</u> to provide you with quality products.

Varieties of colors for your choice. Also provide custom colors.

**Provide Whole Room Gap Solution** 

**Brief Construction Process** 