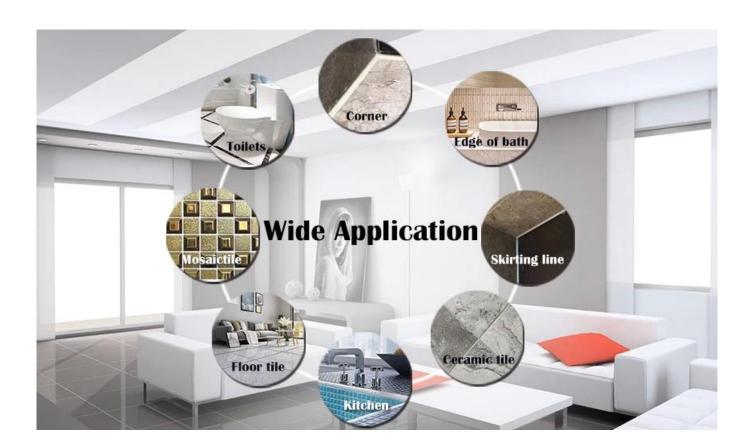

The product of <u>China super glue supplier</u> can be better used in the joints of ceramic tile, stone, glass, mosaic tile on the wall or flour in bathroom, kitchen, bedroom and so on. Australia joint research and development products to make the better performance, and through the Chinese Academy of Sciences strategic quality control guidance, to make products' quality stable.

<u>China epoxy gap filler manufacturer</u> to provide you with quality products.

Varieties of colors for your choice. Also provide custom colors.

**Provide Whole Room Gap Solution** 

**Brief Construction Process** 