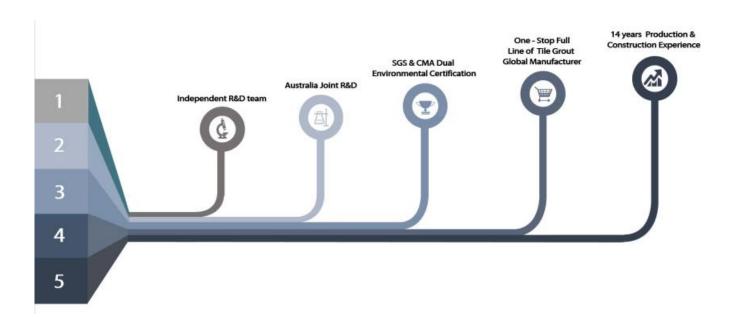

Kelin polyurea tile grout is a new overturning product. Due to POLYUREA's excellent wear-resistance, corrosion-resistance, yellow-resistance, high temperature resistance and other superior performance, it is widely used in the military industry, aerospace and vessels industry. In addition, it solidifies quickly, construction and clean edge in the same day, save time and labor costs. More importantly, it can be constructed in wet subbase surface, which greatly solves the problem that cannot construct because of climate and other reasons. Australia joint research and development products to make the better performance, and through the Chinese Academy of Sciences strategic quality control guidance, to make products' quality stable.

The product of <u>China tile joint sealant manufacturer</u> can be better used in the joints of ceramic tile, stone, glass, mosaic tile on the wall or flour in bathroom, kitchen, bedroom and so on. China Kelin<u>tile adhesive wholesaler</u> has been in this field for 14 years. We have our own R&D team and factory.Because material environmental protection is easy construction, get broad consumer favor. So Kelin<u>grout sealant supplier</u> will provide you with quality products. Welcome to contact <u>China beauty seam agent factory</u> when you need.