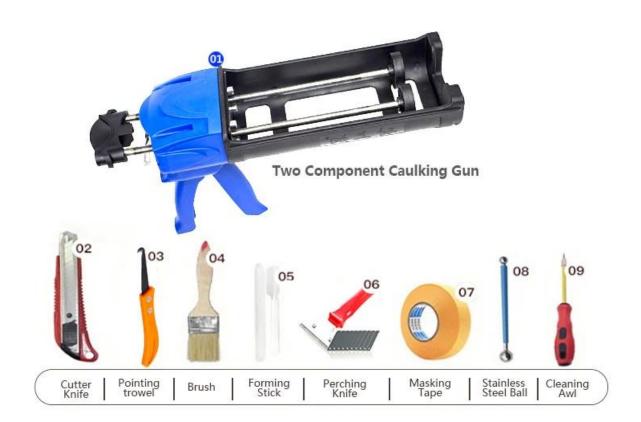

ity control guidance, to make products' quality stable.

The product of <u>China tile joint sealant manufacturer</u> can be better used in the joints of ceramic tile, stone, glass, mosaic tile on the wall or flour in bathroom, kitchen, bedroom and so on. China Kelin<u>tile adhesive wholesaler</u> has been in this field for 14 years. We have our own R&D team and factory.Because material environmental protection is easy construction, get broad consumer favor. So Kelin<u>grout sealant supplier</u> will provide you with quality products. Welcome to contact <u>China beauty seam agent factory</u> when you need.



Varieties of colors for your choice. Also provide custom colors.



**Provide Whole Room Gap Solution** 



**Brief Construction Process** 



## **Professional Joint-Pressing Tool**



**Company Advantage** 



## **Factory Overview**



Certification