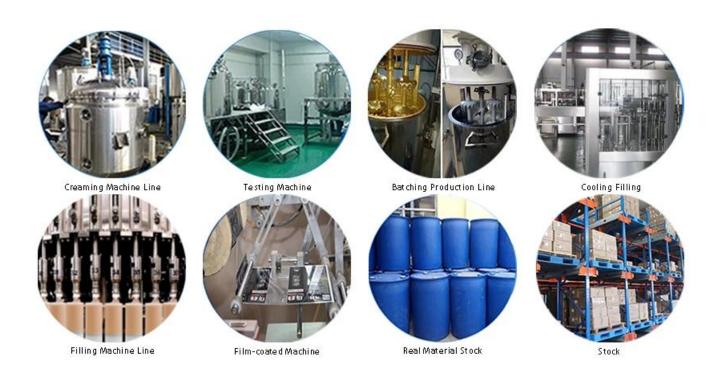

e.

The product of <u>China tile joint sealant manufacturer</u> can be better used in the joints of ceramic tile, stone, glass, mosaic tile on the wall or flour in bathroom, kitchen, bedroom and so on. China Kelin<u>tile adhesive wholesaler</u> has been in this field for 14 years. We have our own R&D team and factory.Because material environmental protection is easy construction, get broad consumer favor. So Kelin<u>grout sealant supplier</u> will provide you with quality products. Welcome to contact <u>China beauty seam agent factory</u> when you need.



Varieties of colors for your choice. Also provide custom colors.



**Provide Whole Room Gap Solution** 



**Brief Construction Process** 



## **Professional Joint-Pressing Tool**



**Company Advantage** 



## **Factory Overview**



Certification