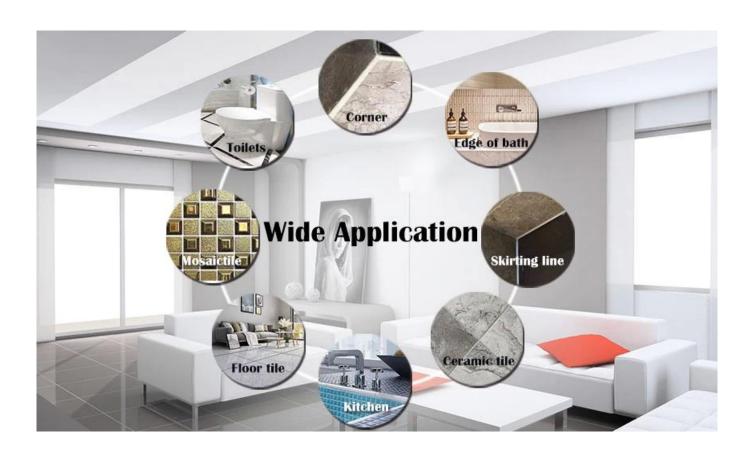

The product of <u>China tile joint sealant manufacturer</u> can be better used in the joints of ceramic tile, stone, glass, mosaic tile on the wall or flour in bathroom, kitchen, bedroom and so on. China Kelin<u>tile adhesive wholesaler</u> has been in this field for 14 years. We have our own R&D team and factory.Because material environmental protection is easy construction, get broad consumer favor. So Kelin<u>grout sealant supplier</u> will provide you with quality products. Welcome to contact <u>China beauty seam agent factory</u> when you need.

Varieties of colors for your choice. Also provide custom colors.

**Provide Whole Room Gap Solution** 

**Brief Construction Process** 