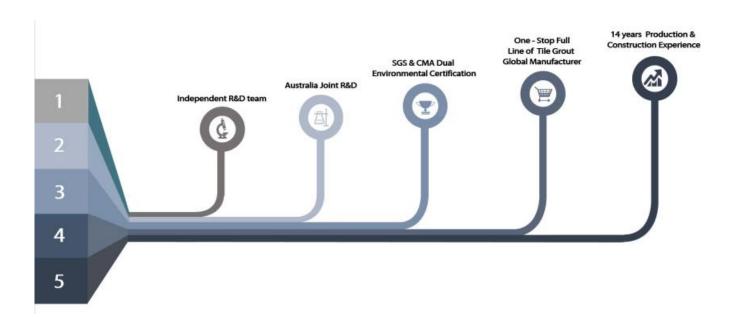

and beautiful and never fades.

The product of <u>China marble tile grout manufacturer</u> rcan be better used in the joints of ceramic tile, stone, glass, mosaic tile on the wall or flour in bathroom, kitchen, bedroom and so on. It is a preference product in family decoration, adding negative oxygen ion to purify air. Australia joint research and development products to make the better performance, and through the Chinese Academy of Sciences strategic quality control guidance, to make products' quality stable. Welcome to contact us-<u>China sewing agent supplier</u> cooperation.



Varieties of colors for your choice. Also provide custom colors.



**Provide Whole Room Gap Solution** 



**Brief Construction Process** 



## **Professional Joint-Pressing Tool**



**Company Advantage** 



## **Factory Overview**



Certification