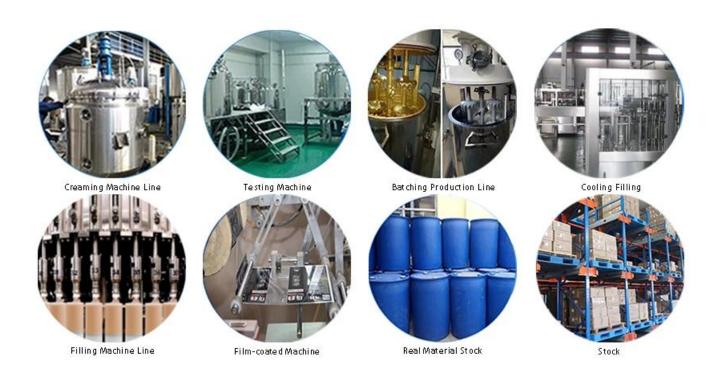

es.

The product of <u>China marble tile grout manufacturer</u> rcan be better used in the joints of ceramic tile, stone, glass, mosaic tile on the wall or flour in bathroom, kitchen, bedroom and so on. It is a preference product in family decoration, adding negative oxygen ion to purify air. Australia joint research and development products to make the better performance, and through the Chinese Academy of Sciences strategic quality control guidance, to make products' quality stable. Welcome to contact us-<u>China sewing agent supplier</u> cooperation.



Varieties of colors for your choice. Also provide custom colors.



**Provide Whole Room Gap Solution** 



**Brief Construction Process** 



## **Professional Joint-Pressing Tool**



**Company Advantage** 



## **Factory Overview**



Certification