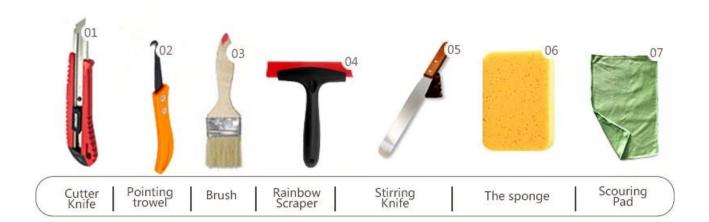

es the color more natural and beautiful and never fades.

The product of <u>China marble tile grout manufacturer</u> rcan be better used in the joints of ceramic tile, stone, glass, mosaic tile on the wall or flour in bathroom, kitchen, bedroom and so on. It is a preference product in family decoration, adding negative oxygen ion to purify air. Australia joint research and development products to make the better performance, and through the Chinese Academy of Sciences strategic quality control guidance, to make products' quality stable. Welcome to contact us-<u>China sewing agent supplier</u> cooperation.



Varieties of colors for your choice. Also provide custom colors.



**Provide Whole Room Gap Solution** 



**Brief Construction Process** 



## **Professional Joint-Pressing Tool**



**Company Advantage** 



## **Factory Overview**



Certification