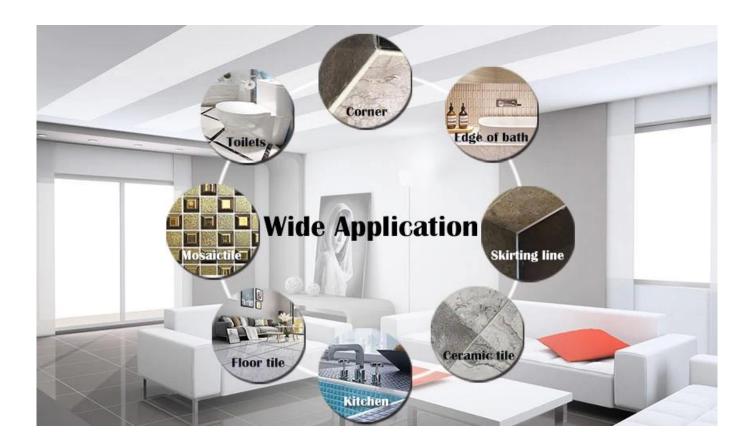

The product of <u>China marble tile grout manufacturer</u> rcan be better used in the joints of ceramic tile, stone, glass, mosaic tile on the wall or flour in bathroom, kitchen, bedroom and so on. It is a preference product in family decoration, adding negative oxygen ion to purify air. Australia joint research and development products to make the better performance, and through the Chinese Academy of Sciences strategic quality control guidance, to make products' quality stable. Welcome to contact us-<u>China sewing agent supplier</u> cooperation.