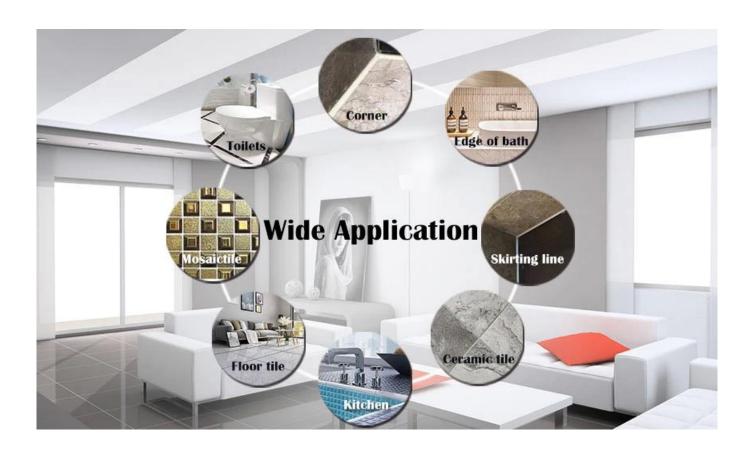

The product can be better used in the joints of ceramic tile, stone, glass, mosaic tile on the wall or flour in bathroom, kitchen, bedroom and so on. It is not only playing the role of bonding and blocking, but also can beautify ceramic tile. It has its own feature: great varieties of color, bright luster, and its surface is bright as porcelain after curing. China ceramic sealant manufacturer is the best choice for your house.

Varieties of colors for your choice. Also provide custom colors.

**Provide Whole Room Gap Solution** 

**Brief Construction Process** 