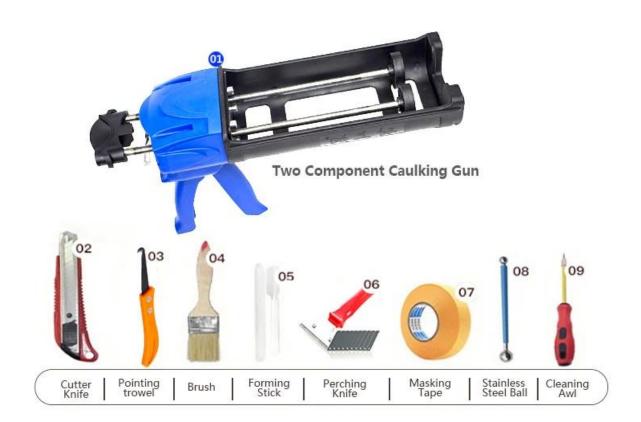

research and development products to make the better performance, and through the Chinese Academy of Sciences strategic quality control guidance, to make products' quality stable.

The product can be better used in the joints of ceramic tile, stone, glass, mosaic tile on the wall or flour in bathroom, kitchen, bedroom and so on. It is not only playing the role of bonding and blocking, but also can beautify ceramic tile. It has its own feature: great varieties of color, bright luster, and its surface is bright as porcelain after curing. China ceramic sealant manufacturer is the best choice for your house.



Varieties of colors for your choice. Also provide custom colors.



**Provide Whole Room Gap Solution** 



**Brief Construction Process** 



## **Professional Joint-Pressing Tool**



**Company Advantage** 



## **Factory Overview**



Certification