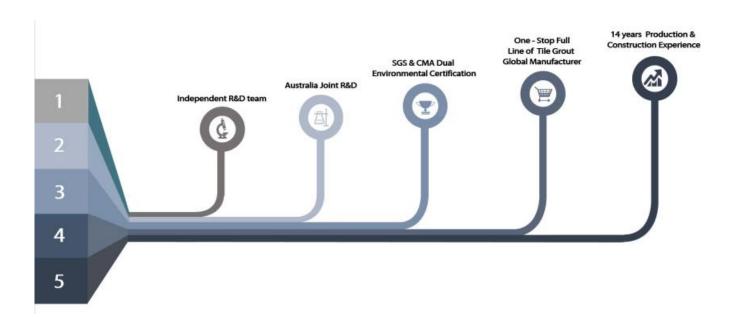

products to make the better performance, and through the Chinese Academy of Sciences strategic quality control guidance, to make products' quality stable.

The product can be better used in the joints of ceramic tile, stone, glass, mosaic tile on the wall or flour in bathroom, kitchen, bedroom and so on. It is not only playing the role of bonding and blocking, but also can beautify ceramic tile. It has its own feature: great varieties of color, bright luster, and its surface is bright as porcelain after curing. China ceramic sealant manufacturer is the best choice for your house.



Varieties of colors for your choice. Also provide custom colors.



**Provide Whole Room Gap Solution** 



**Brief Construction Process** 



## **Professional Joint-Pressing Tool**



**Company Advantage** 



## **Factory Overview**



Certification