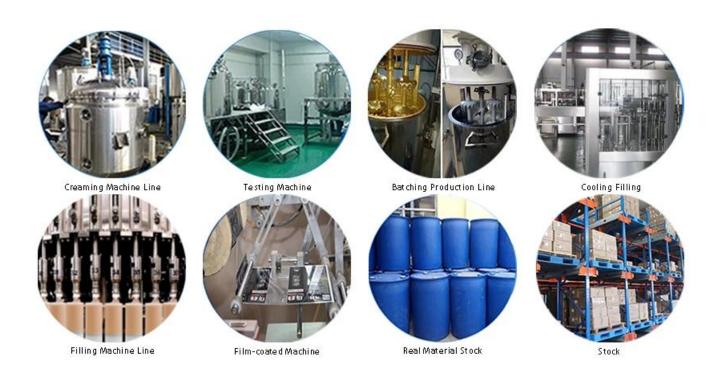

performance, and through the Chinese Academy of Sciences strategic quality control guidance, to make products' quality stable.

The product can be better used in the joints of ceramic tile, stone, glass, mosaic tile on the wall or flour in bathroom, kitchen, bedroom and so on. It is not only playing the role of bonding and blocking, but also can beautify ceramic tile. It has its own feature: great varieties of color, bright luster, and its surface is bright as porcelain after curing. China ceramic sealant manufacturer is the best choice for your house.



Varieties of colors for your choice. Also provide custom colors.



**Provide Whole Room Gap Solution** 



**Brief Construction Process** 



## **Professional Joint-Pressing Tool**



**Company Advantage** 



## **Factory Overview**



Certification