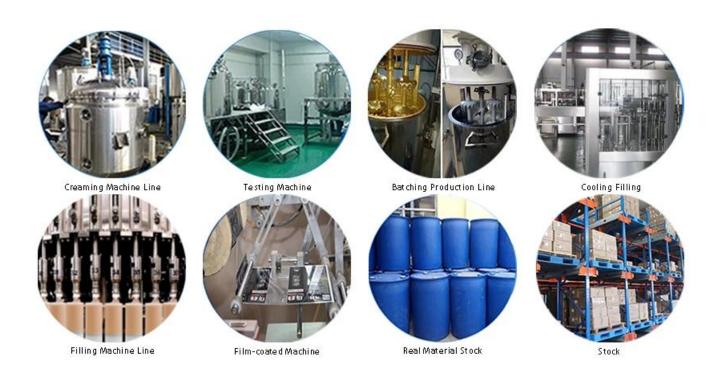

, the joint surface looks perfect fit to the ceramic tile, just like nature itself.

The product of <u>China waterproof grout for tile supplier</u> can be better used in the joints of ceramic tile, stone, glass, mosaic tile on the wall or flour in bathroom, kitchen, bedroom and so on. Australia joint research and development products to make the better performance, and through the Chinese Academy of Sciences strategic quality control guidance, to make products' quality stable. <u>China resin fillers manufacturer</u> to provide you with quality products.



Varieties of colors for your choice. Also provide custom colors.



**Provide Whole Room Gap Solution** 



**Brief Construction Process** 



## **Professional Joint-Pressing Tool**



**Company Advantage** 



## **Factory Overview**



Certification