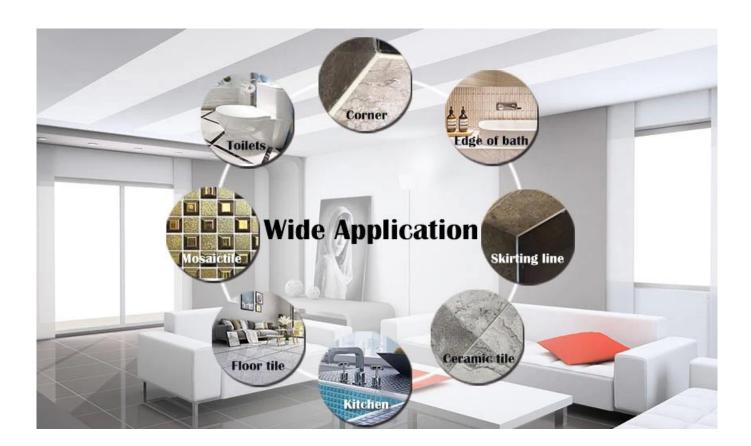

The product of <u>China waterproof grout for tile supplier</u> can be better used in the joints of ceramic tile, stone, glass, mosaic tile on the wall or flour in bathroom, kitchen, bedroom and so on. Australia joint research and development products to make the better performance, and through the Chinese Academy of Sciences strategic quality control guidance, to make products' quality stable. <u>China resin fillers manufacturer</u> to provide you with quality products.

Varieties of colors for your choice. Also provide custom colors.

**Provide Whole Room Gap Solution** 

**Brief Construction Process** 