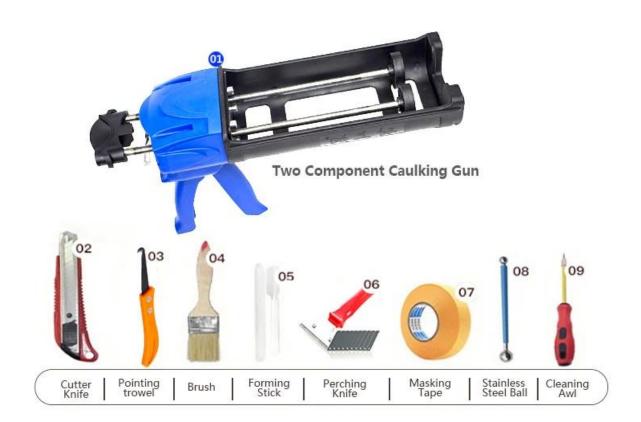

cluing without yellowing or decolorizing. In addition, the joint surface looks perfect fit to the ceramic tile, just like nature itself.

The product of <u>China waterproof grout for tile supplier</u> can be better used in the joints of ceramic tile, stone, glass, mosaic tile on the wall or flour in bathroom, kitchen, bedroom and so on. Australia joint research and development products to make the better performance, and through the Chinese Academy of Sciences strategic quality control guidance, to make products' quality stable. <u>China resin fillers manufacturer</u> to provide you with quality products.



Varieties of colors for your choice. Also provide custom colors.



**Provide Whole Room Gap Solution** 



**Brief Construction Process** 



## **Professional Joint-Pressing Tool**



**Company Advantage** 



## **Factory Overview**



Certification