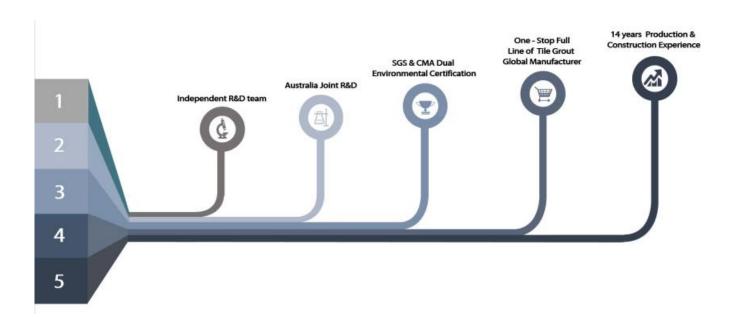

The product of <u>China waterproof grout for tile supplier</u> can be better used in the joints of ceramic tile, stone, glass, mosaic tile on the wall or flour in bathroom, kitchen, bedroom and so on. Australia joint research and development products to make the better performance, and through the Chinese Academy of Sciences strategic quality control guidance, to make products' quality stable. <u>China resin fillers manufacturer</u> to provide you with quality products.

## **Professional Joint-Pressing Tool**

**Company Advantage** 