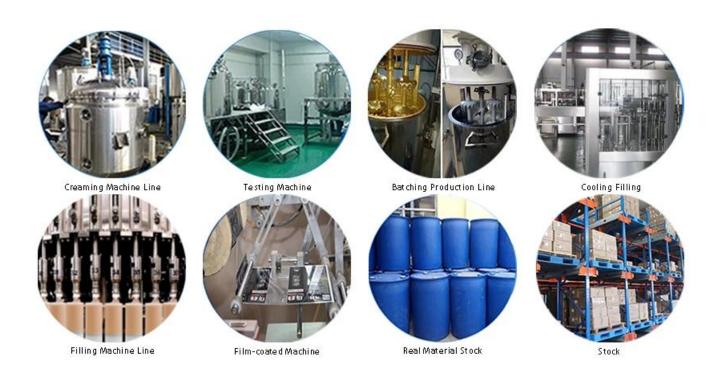

ion, the joint surface looks perfect fit to the ceramic tile, just like nature itself.

The products from <u>China epoxy tile grout manufacturer</u> can be better used in the joints of ceramic tile, stone, glass, mosaic tile on the wall or flour in bathroom, kitchen, bedroom and so on. Australia joint research and development products to make the better performance, and through the Chinese Academy of Sciences strategic quality control guidance, to make products' quality stable. The products of <u>China tile grout supplier</u> is the best choice for you.



Varieties of colors for your choice. Also provide custom colors.



**Provide Whole Room Gap Solution** 



**Brief Construction Process** 



## **Professional Joint-Pressing Tool**



**Company Advantage** 



## **Factory Overview**



Certification