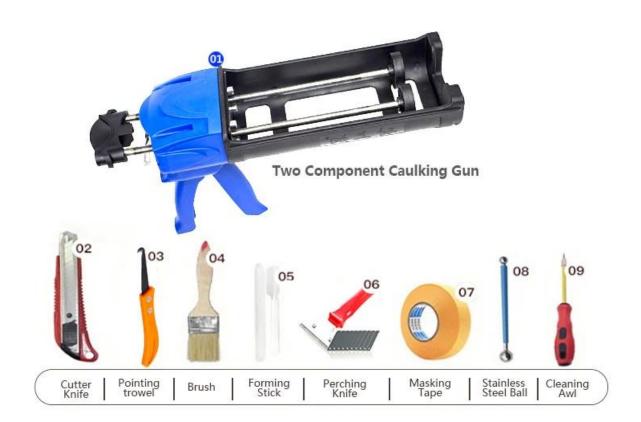

er cluing without yellowing or decolorizing. In addition, the joint surface looks perfect fit to the ceramic tile, just like nature itself.

The products from <u>China epoxy tile grout manufacturer</u> can be better used in the joints of ceramic tile, stone, glass, mosaic tile on the wall or flour in bathroom, kitchen, bedroom and so on. Australia joint research and development products to make the better performance, and through the Chinese Academy of Sciences strategic quality control guidance, to make products' quality stable. The products of <u>China tile grout supplier</u> is the best choice for you.



Varieties of colors for your choice. Also provide custom colors.



**Provide Whole Room Gap Solution** 



**Brief Construction Process** 



## **Professional Joint-Pressing Tool**



**Company Advantage** 



## **Factory Overview**



Certification