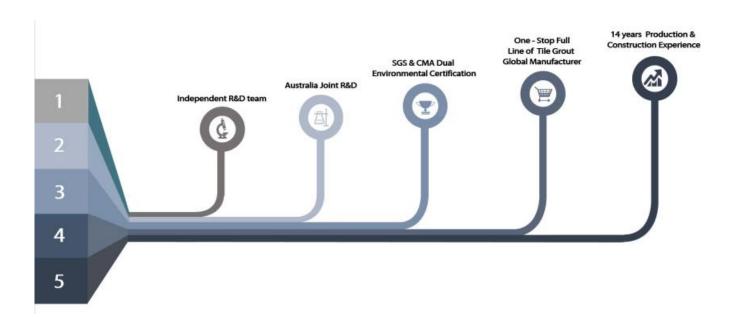

The products from <u>China epoxy tile grout manufacturer</u> can be better used in the joints of ceramic tile, stone, glass, mosaic tile on the wall or flour in bathroom, kitchen, bedroom and so on. Australia joint research and development products to make the better performance, and through the Chinese Academy of Sciences strategic quality control guidance, to make products' quality stable. The products of <u>China tile grout supplier</u> is the best choice for you.

## **Professional Joint-Pressing Tool**

**Company Advantage** 