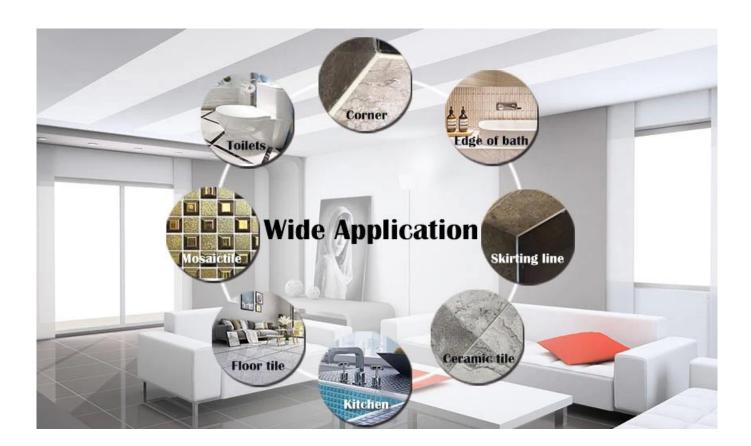

The products from <u>China epoxy tile grout manufacturer</u> can be better used in the joints of ceramic tile, stone, glass, mosaic tile on the wall or flour in bathroom, kitchen, bedroom and so on. Australia joint research and development products to make the better performance, and through the Chinese Academy of Sciences strategic quality control guidance, to make products' quality stable. The products of <u>China tile grout supplier</u> is the best choice for you.

Varieties of colors for your choice. Also provide custom colors.

**Provide Whole Room Gap Solution** 

**Brief Construction Process** 