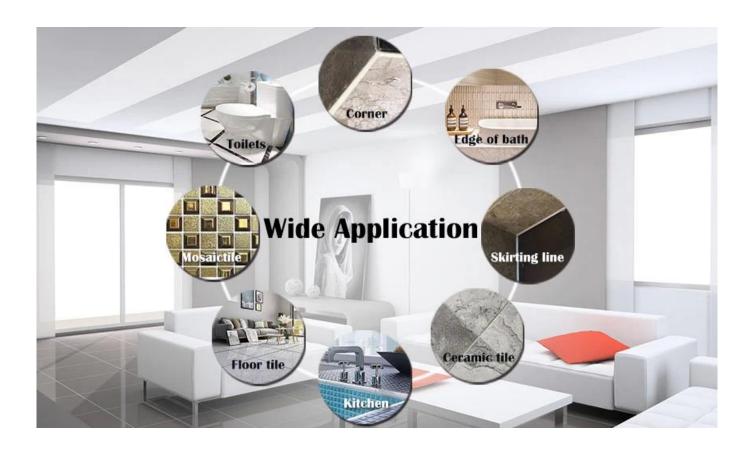

The product of <u>China ceramic tile sealant manufacturer</u> rcan be better used in the joints of ceramic tile, stone, glass, mosaic tile on the wall or flour in bathroom, kitchen, bedroom and so on. It is a preference product in family decoration, adding negative oxygen ion to purify air. Australia joint research and development products to make the better performance, and through the Chinese Academy of Sciences strategic quality control guidance, to make products' quality stable. Welcome to contact us-<u>China two component adhesive supplier</u> cooperation.