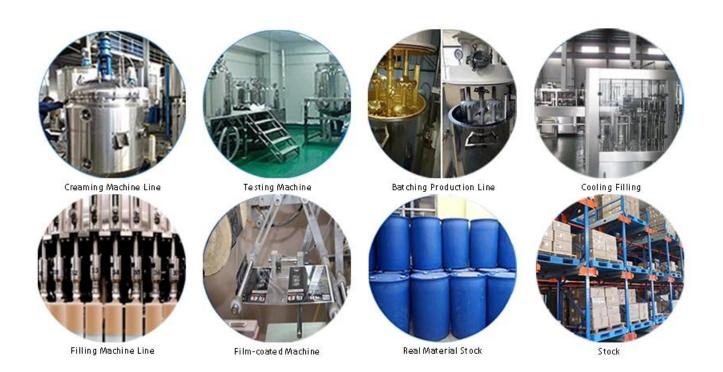

uct of <u>China ceramic tile sealant manufacturer</u> rcan be better used in the joints of ceramic tile, stone, glass, mosaic tile on the wall or flour in bathroom, kitchen, bedroom and so on. It is a preference product in family decoration, adding negative oxygen ion to purify air. Australia joint research and development products to make the better performance, and through the Chinese Academy of Sciences strategic quality control guidance, to make products' quality stable. Welcome to contact us-<u>China two component adhesive supplier</u> cooperation.



Varieties of colors for your choice. Also provide custom colors.



**Provide Whole Room Gap Solution** 



**Brief Construction Process** 



## **Professional Joint-Pressing Tool**



**Company Advantage** 



## **Factory Overview**



Certification