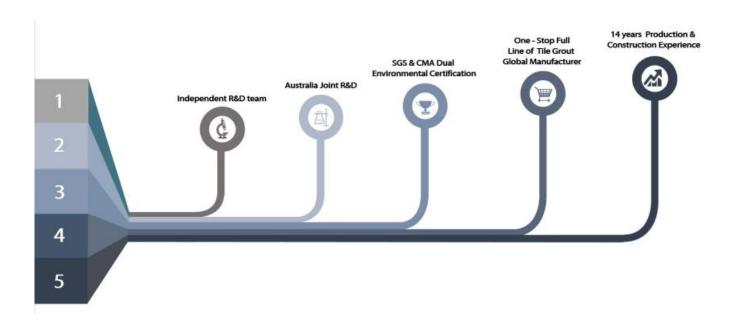

and never fades.

The product of <u>China ceramic tile sealant manufacturer</u> rcan be better used in the joints of ceramic tile, stone, glass, mosaic tile on the wall or flour in bathroom, kitchen, bedroom and so on. It is a preference product in family decoration, adding negative oxygen ion to purify air. Australia joint research and development products to make the better performance, and through the Chinese Academy of Sciences strategic quality control guidance, to make products' quality stable. Welcome to contact us-<u>China two component adhesive supplier</u> cooperation.



Varieties of colors for your choice. Also provide custom colors.



**Provide Whole Room Gap Solution** 



**Brief Construction Process** 



## **Professional Joint-Pressing Tool**



**Company Advantage** 



## **Factory Overview**



Certification