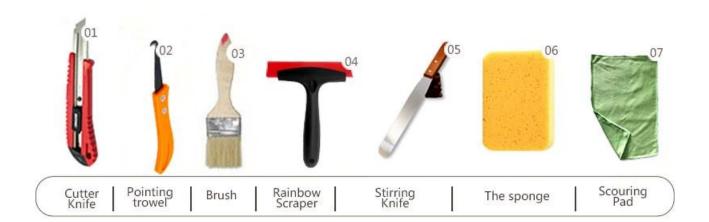

more natural and beautiful and never fades.

The product of <u>China ceramic tile sealant manufacturer</u> rcan be better used in the joints of ceramic tile, stone, glass, mosaic tile on the wall or flour in bathroom, kitchen, bedroom and so on. It is a preference product in family decoration, adding negative oxygen ion to purify air. Australia joint research and development products to make the better performance, and through the Chinese Academy of Sciences strategic quality control guidance, to make products' quality stable. Welcome to contact us-<u>China two component adhesive supplier</u> cooperation.



Varieties of colors for your choice. Also provide custom colors.



**Provide Whole Room Gap Solution** 



**Brief Construction Process** 



## **Professional Joint-Pressing Tool**



**Company Advantage** 



## **Factory Overview**



Certification