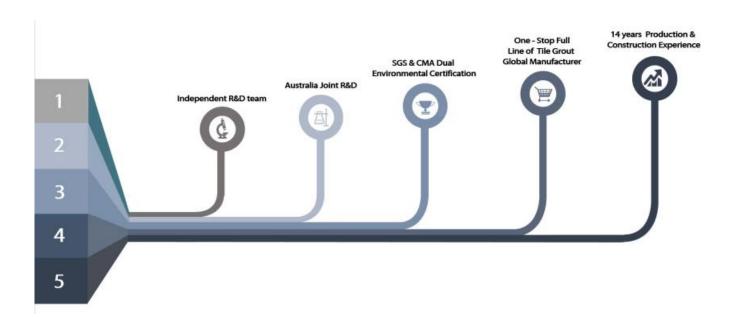

The products from <u>China jointing agent manufacturer</u> can be better used in the joints of ceramic tile, stone, glass, mosaic tile on the wall or flour in bathroom, kitchen, bedroom and so on. Australia joint research and development products to make the better performance, and through the Chinese Academy of Sciences strategic quality control guidance, to make products' quality stable. The products of <u>China hand grout pumps supplier</u> is the best choice for you.

## **Professional Joint-Pressing Tool**

**Company Advantage** 