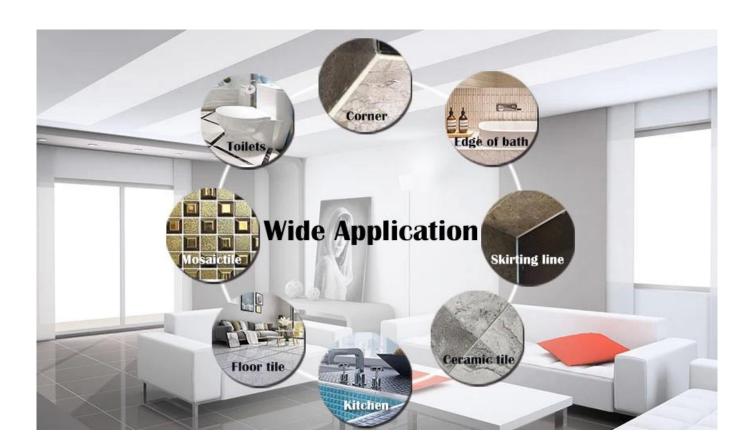

The products from <u>China jointing agent manufacturer</u> can be better used in the joints of ceramic tile, stone, glass, mosaic tile on the wall or flour in bathroom, kitchen, bedroom and so on. Australia joint research and development products to make the better performance, and through the Chinese Academy of Sciences strategic quality control guidance, to make products' quality stable. The products of <u>China hand grout pumps supplier</u> is the best choice for you.

Varieties of colors for your choice. Also provide custom colors.

**Provide Whole Room Gap Solution** 

**Brief Construction Process** 