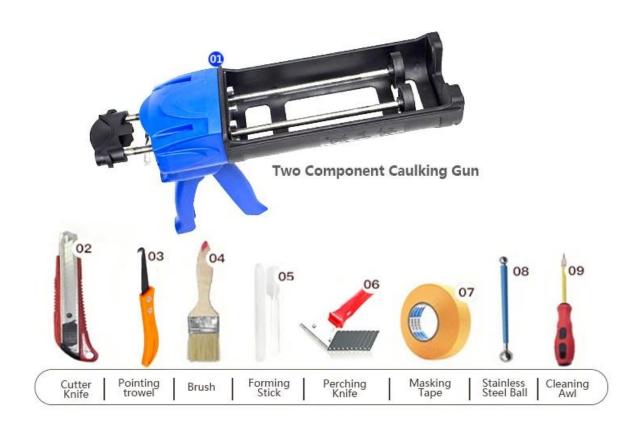

luing without yellowing or decolorizing. In addition, the joint surface looks perfect fit to the ceramic tile, just like nature itself.

The products from <u>China jointing agent manufacturer</u> can be better used in the joints of ceramic tile, stone, glass, mosaic tile on the wall or flour in bathroom, kitchen, bedroom and so on. Australia joint research and development products to make the better performance, and through the Chinese Academy of Sciences strategic quality control guidance, to make products' quality stable. The products of <u>China hand grout pumps supplier</u> is the best choice for you.



Varieties of colors for your choice. Also provide custom colors.



**Provide Whole Room Gap Solution** 



**Brief Construction Process** 



## **Professional Joint-Pressing Tool**



**Company Advantage** 



## **Factory Overview**



Certification