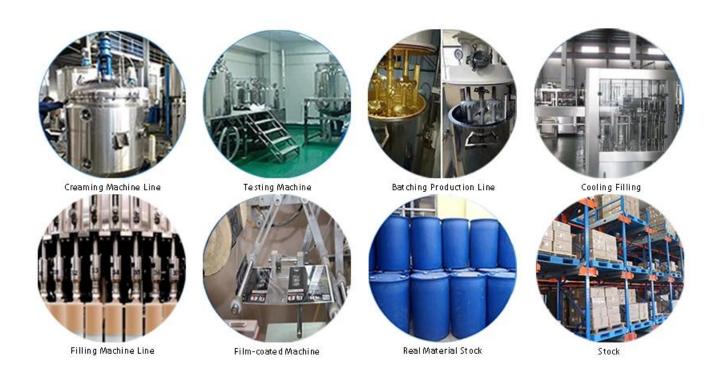

the joint surface looks perfect fit to the ceramic tile, just like nature itself.

The products from <u>China jointing agent manufacturer</u> can be better used in the joints of ceramic tile, stone, glass, mosaic tile on the wall or flour in bathroom, kitchen, bedroom and so on. Australia joint research and development products to make the better performance, and through the Chinese Academy of Sciences strategic quality control guidance, to make products' quality stable. The products of <u>China hand grout pumps supplier</u> is the best choice for you.



Varieties of colors for your choice. Also provide custom colors.



**Provide Whole Room Gap Solution** 



**Brief Construction Process** 



## **Professional Joint-Pressing Tool**



**Company Advantage** 



## **Factory Overview**



Certification