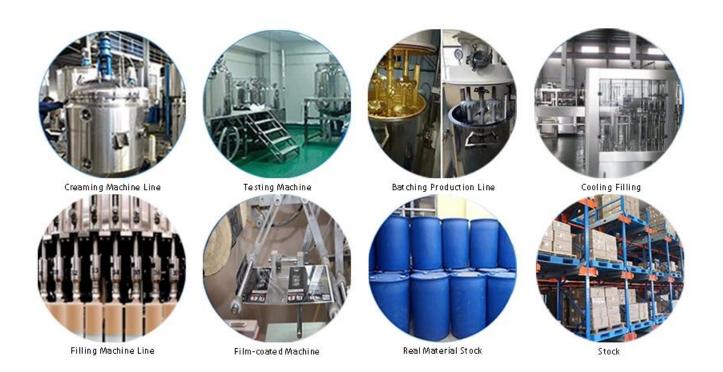

joint surface looks perfect fit to the ceramic tile, just like nature itself.

The products from <u>China jointing agent manufacturer</u> can be better used in the joints of ceramic tile, stone, glass, mosaic tile on the wall or flour in bathroom, kitchen, bedroom and so on. Australia joint research and development products to make the better performance, and through the Chinese Academy of Sciences strategic quality control guidance, to make products' quality stable. The products of <u>China ceramic tile sealant supplier</u> is the best choice for you.



Varieties of colors for your choice. Also provide custom colors.



**Provide Whole Room Gap Solution** 



**Brief Construction Process** 



## **Professional Joint-Pressing Tool**



**Company Advantage** 



## **Factory Overview**



Certification