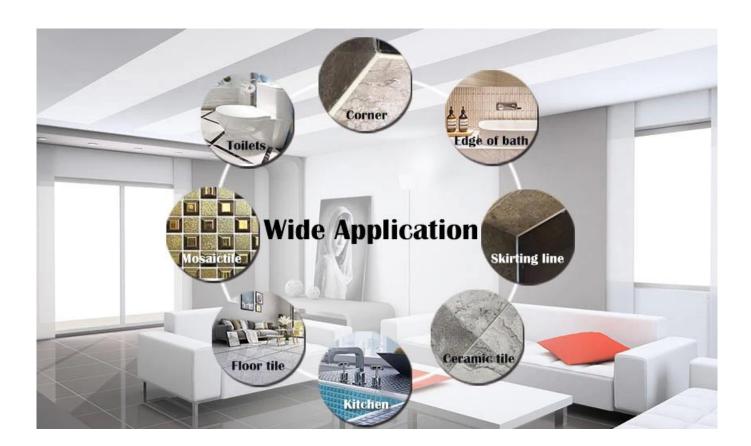

The products from <u>China jointing agent manufacturer</u> can be better used in the joints of ceramic tile, stone, glass, mosaic tile on the wall or flour in bathroom, kitchen, bedroom and so on. Australia joint research and development products to make the better performance, and through the Chinese Academy of Sciences strategic quality control guidance, to make products' quality stable. The products of <u>China ceramic tile sealant supplier</u> is the best choice for you.

Varieties of colors for your choice. Also provide custom colors.

**Provide Whole Room Gap Solution** 

**Brief Construction Process** 