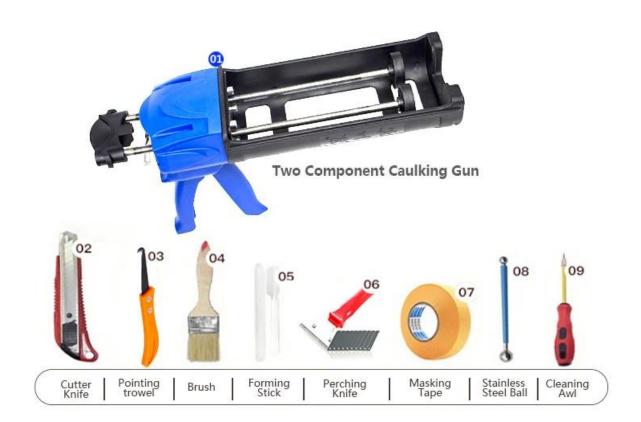

g without yellowing or decolorizing. In addition, the joint surface looks perfect fit to the ceramic tile, just like nature itself.

The products from <u>China jointing agent manufacturer</u> can be better used in the joints of ceramic tile, stone, glass, mosaic tile on the wall or flour in bathroom, kitchen, bedroom and so on. Australia joint research and development products to make the better performance, and through the Chinese Academy of Sciences strategic quality control guidance, to make products' quality stable. The products of <u>China ceramic tile sealant supplier</u> is the best choice for you.



Varieties of colors for your choice. Also provide custom colors.



**Provide Whole Room Gap Solution** 



**Brief Construction Process** 



## **Professional Joint-Pressing Tool**



**Company Advantage** 



## **Factory Overview**



Certification