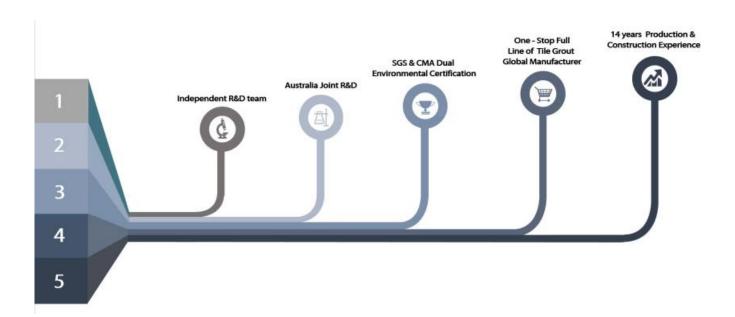

The products from <u>China jointing agent manufacturer</u> can be better used in the joints of ceramic tile, stone, glass, mosaic tile on the wall or flour in bathroom, kitchen, bedroom and so on. Australia joint research and development products to make the better performance, and through the Chinese Academy of Sciences strategic quality control guidance, to make products' quality stable. The products of <u>China ceramic tile sealant supplier</u> is the best choice for you.

## **Professional Joint-Pressing Tool**

**Company Advantage** 