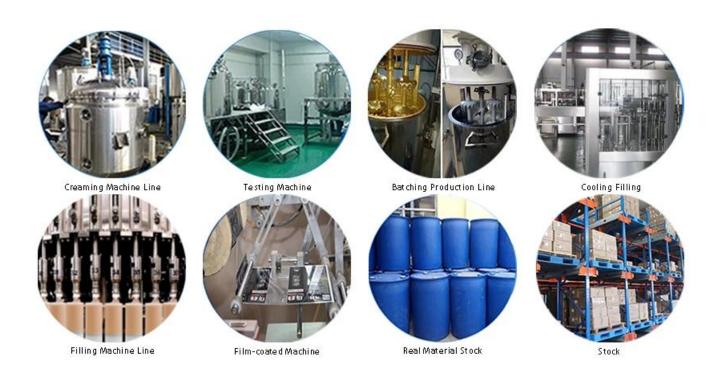

on, the joint surface looks perfect fit to the ceramic tile, just like nature itself.

The product of <u>China jointing agent manufacturer</u> can be better used in the joints of ceramic tile, stone, glass, mosaic tile on the wall or flour in bathroom, kitchen, bedroom and so on. Australia joint research and development products to make the better performance, and through the Chinese Academy of Sciences strategic quality control guidance, to make products' quality stable. <u>Kelin sealant fix super glue supplier</u> to provide you with quality products.



Varieties of colors for your choice. Also provide custom colors.



**Provide Whole Room Gap Solution** 



**Brief Construction Process** 



## **Professional Joint-Pressing Tool**



**Company Advantage** 



## **Factory Overview**



Certification