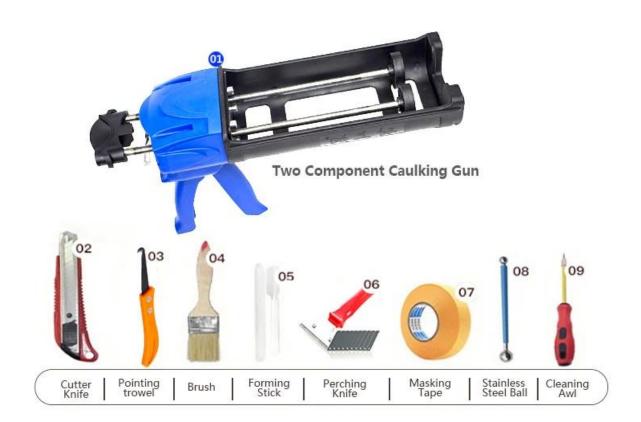

r cluing without yellowing or decolorizing. In addition, the joint surface looks perfect fit to the ceramic tile, just like nature itself.

The product of <u>China jointing agent manufacturer</u> can be better used in the joints of ceramic tile, stone, glass, mosaic tile on the wall or flour in bathroom, kitchen, bedroom and so on. Australia joint research and development products to make the better performance, and through the Chinese Academy of Sciences strategic quality control guidance, to make products' quality stable. <u>Kelin sealant fix super glue supplier</u> to provide you with quality products.



Varieties of colors for your choice. Also provide custom colors.



**Provide Whole Room Gap Solution** 



**Brief Construction Process** 



## **Professional Joint-Pressing Tool**



**Company Advantage** 



## **Factory Overview**



Certification