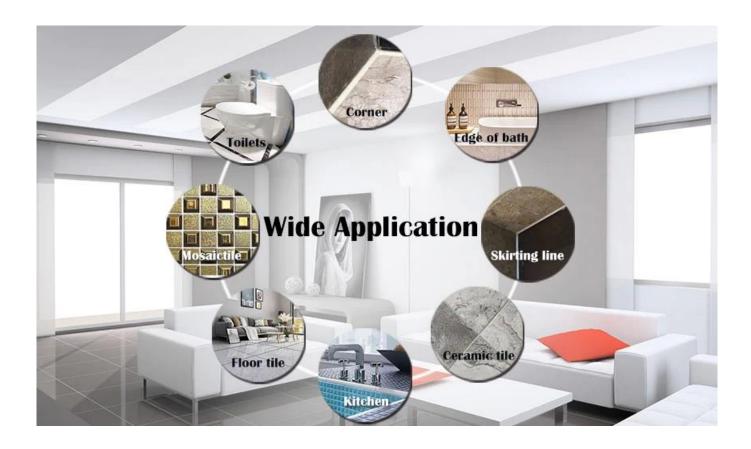

The product of <u>China jointing agent manufacturer</u> can be better used in the joints of ceramic tile, stone, glass, mosaic tile on the wall or flour in bathroom, kitchen, bedroom and so on. Australia joint research and development products to make the better performance, and through the Chinese Academy of Sciences strategic quality control guidance, to make products' quality stable. <u>Kelin sealant fix super glue supplier</u> to provide you with quality products.

Varieties of colors for your choice. Also provide custom colors.

**Provide Whole Room Gap Solution** 

**Brief Construction Process** 