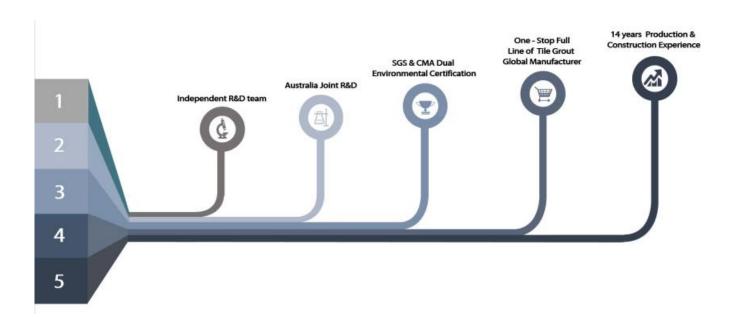

The product of <u>China jointing agent manufacturer</u> can be better used in the joints of ceramic tile, stone, glass, mosaic tile on the wall or flour in bathroom, kitchen, bedroom and so on. Australia joint research and development products to make the better performance, and through the Chinese Academy of Sciences strategic quality control guidance, to make products' quality stable. <u>Kelin sealant fix super glue supplier</u> to provide you with quality products.

## **Professional Joint-Pressing Tool**

**Company Advantage** 