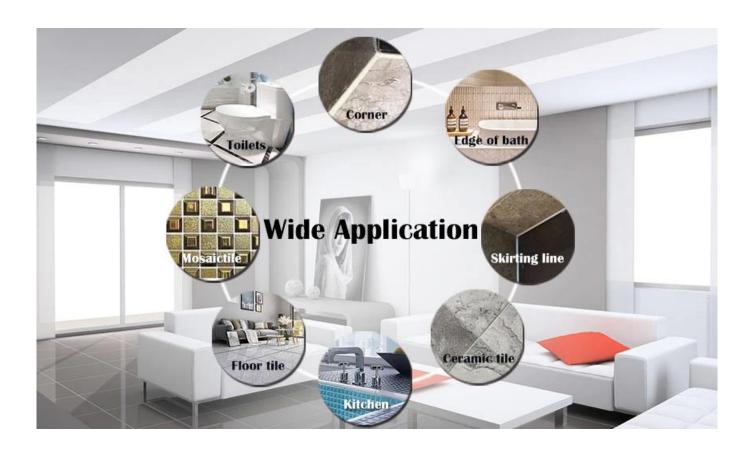

Kelin tile grout is a new product for home decoration, which is totally instead of the sewing agent. It can be better used in the joints of ceramic tile, stone, glass, mosaic tile on the wall or floor in bathroom, kitchen, bedroom and so on. It has great varieties of color, bright luster and the surface is bright as porcelain after curing. At the same time, it is mould proof, moisture proof, environmental friendly, non-toxic and net flavor, adding negative oxygen ion to purify air. More importantly, without being continuously exposed to high intensity of sunlight, the product will not be yellowing, easy to clean and resistant to dirt. Australia joint research and development products to make the better performance, and through the Chinese Academy of Sciences strategic quality control guidance, to make products' quality stable. The tile grout is very easy to construction. Kelin products, you're worth it. If you have any questions, please contact Kelin grout booster supplier.