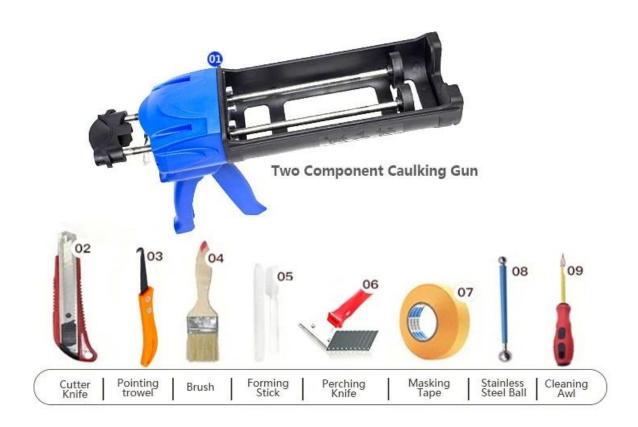

f, moisture proof, environmental friendly, non-toxic and net flavor, adding negative oxygen ion to purify air. More importantly, without being continuously exposed to high intensity of sunlight, the product will not be yellowing, easy to clean and resistant to dirt. Australia joint research and development products to make the better performance, and through the Chinese Academy of Sciences strategic quality control guidance, to make products' quality stable. The tile grout is very easy to construction. Kelin products, you're worth it. If you have any questions, please contact Kelin grout booster supplier.



Varieties of colors for your choice. Also provide custom colors.



**Provide Whole Room Gap Solution** 



**Brief Construction Process** 



## **Professional Joint-Pressing Tool**



**Company Advantage** 



## **Factory Overview**



Certification