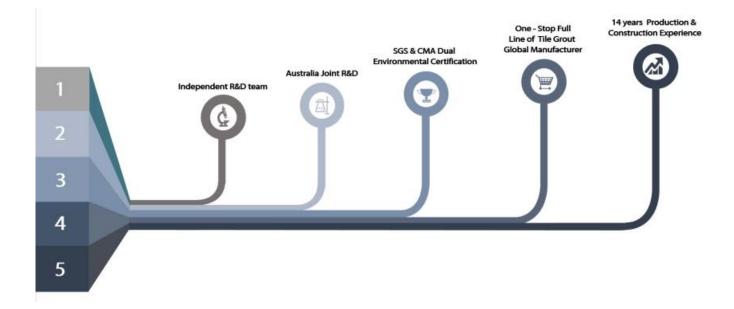

Kelin tile grout is a new product for home decoration, which is totally instead of the sewing agent. It can be better used in the joints of ceramic tile, stone, glass, mosaic tile on the wall or floor in bathroom, kitchen, bedroom and so on. It has great varieties of color, bright luster and the surface is bright as porcelain after curing. At the same time, it is mould proof, moisture proof, environmental friendly, non-toxic and net flavor, adding negative oxygen ion to purify air. More importantly, without being continuously exposed to high intensity of sunlight, the product will not be yellowing, easy to clean and resistant to dirt. Australia joint research and development products to make the better performance, and through the Chinese Academy of Sciences strategic quality control guidance, to make products' quality stable. The tile grout is very easy to construction. Kelin ceramic tile grout factory sets the standard for both professionals and homeowners.