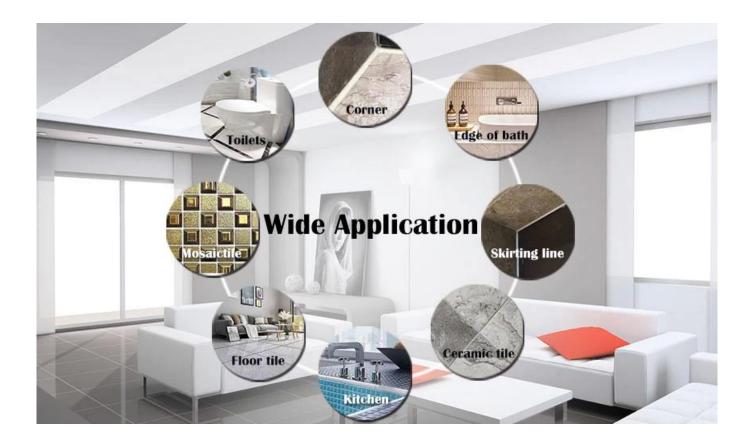

Kelin tile grout is a new product for home decoration, which is totally instead of the sewing agent. It can be better used in the joints of ceramic tile, stone, glass, mosaic tile on the wall or floor in bathroom, kitchen, bedroom and so on. It has great varieties of color, bright luster and the surface is bright as porcelain after curing. At the same time, it is mould proof, moisture proof, environmental friendly, non-toxic and net flavor, adding negative oxygen ion to purify air. More importantly, without being continuously exposed to high intensity of sunlight, the product will not be yellowing, easy to clean and resistant to dirt. Australia joint research and development products to make the better performance, and through the Chinese Academy of Sciences strategic quality control guidance, to make products' quality stable. The tile grout is very easy to construction. Kelin ceramic tile grout factory sets the standard for both professionals and homeowners.