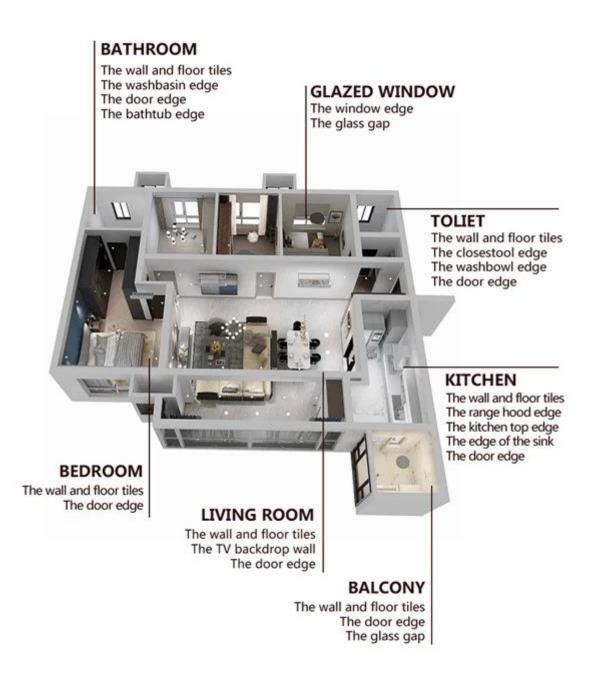

Kelin tile grout is a new product for home decoration, which is totally instead of the sewing agent. It can be better used in the joints of ceramic tile, stone, glass, mosaic tile on the wall or floor in bathroom, kitchen, bedroom and so on. It has great varieties of color, bright luster and the surface is bright as porcelain after curing. At the same time, it is mould proof, moisture proof, environmental friendly, non-toxic and net flavor, adding negative oxygen ion to purify air. More importantly, without being continuously exposed to high intensity of sunlight, the product will not be yellowing, easy to clean and resistant to dirt. Australia joint research and development products to make the better performance, and through the Chinese Academy of Sciences strategic quality control guidance, to make products' quality stable. The tile grout is very easy to construction. Kelin ceramic tile grout factory sets the standard for both professionals and homeowners.