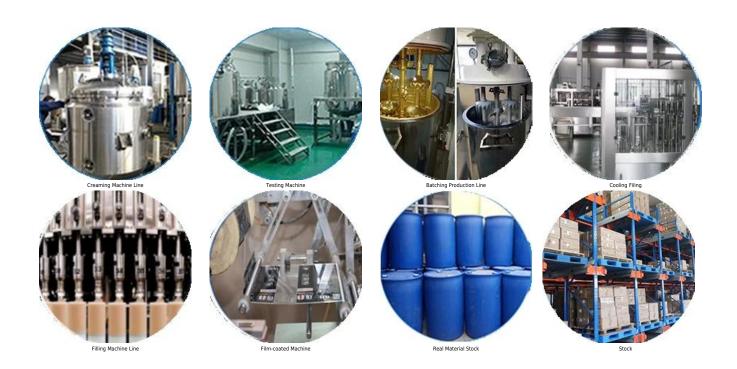

, it is mould proof, moisture proof, environmental friendly, non-toxic and net flavor, adding negative oxygen ion to purify air. More importantly, without being continuously exposed to high intensity of sunlight, the product will not be yellowing, easy to clean and resistant to dirt. Australia joint research and development products to make the better performance, and through the Chinese Academy of Sciences strategic quality control guidance, to make products' quality stable. Kelin epoxy grout wholesaler produced tile grout is very easy to construction.



Varieties of colors for your choice. Also provide custom colors.



**Provide Whole Room Gap Solution** 



**Brief Construction Process** 



## **Professional Joint-Pressing Tool**



**Company Advantage** 



## **Factory Overview**



Certification