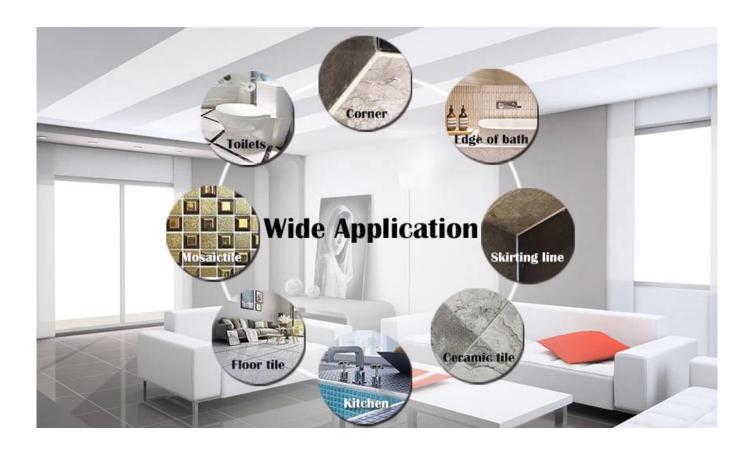

Kelin tile grout is a new product for home decoration, which is totally instead of the sewing agent. It can be better used in the joints of ceramic tile, stone, glass, mosaic tile on the wall or floor in bathroom, kitchen, bedroom and so on. It has great varieties of color, bright luster and the surface is bright as porcelain after curing. At the same time, it is mould proof, moisture proof, environmental friendly, non-toxic and net flavor, adding negative oxygen ion to purify air. More importantly, without being continuously exposed to high intensity of sunlight, the product will not be yellowing, easy to clean and resistant to dirt. Australia joint research and development products to make the better performance, and through the Chinese Academy of Sciences strategic quality control guidance, to make products' quality stable. Kelin epoxy grout wholesaler produced tile grout is very easy to construction.