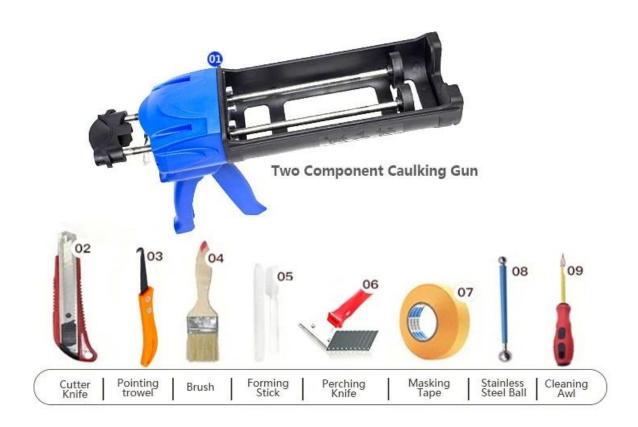

is bright as porcelain after curing. At the same time, it is mould proof, moisture proof, environmental friendly, non-toxic and net flavor, adding negative oxygen ion to purify air. More importantly, without being continuously exposed to high intensity of sunlight, the product will not be yellowing, easy to clean and resistant to dirt. Australia joint research and development products to make the better performance, and through the Chinese Academy of Sciences strategic quality control guidance, to make products' quality stable. Kelin epoxy grout wholesaler produced tile grout is very easy to construction.



Varieties of colors for your choice. Also provide custom colors.



**Provide Whole Room Gap Solution** 



**Brief Construction Process** 



## **Professional Joint-Pressing Tool**



**Company Advantage** 



## **Factory Overview**



Certification