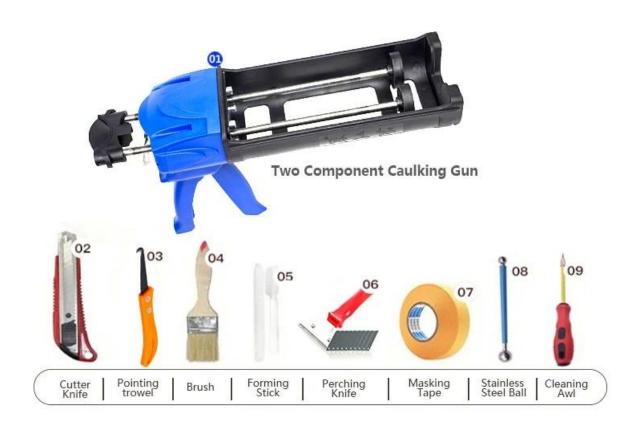

uld proof, moisture proof, environmental friendly, non-toxic and net flavor, adding negative oxygen ion to purify air. More importantly, without being continuously exposed to high intensity of sunlight, the product will not be yellowing, easy to clean and resistant to dirt. Australia joint research and development products to make the better performance, and through the Chinese Academy of Sciences strategic quality control guidance, to make products' quality stable. The tile grout is very easy to construction. Kelin products, you're worth it. Please contact epoxy grout supplier-Kelin for more information.



Varieties of colors for your choice. Also provide custom colors.



**Provide Whole Room Gap Solution** 



**Brief Construction Process** 



## **Professional Joint-Pressing Tool**



**Company Advantage** 



## **Factory Overview**



Certification