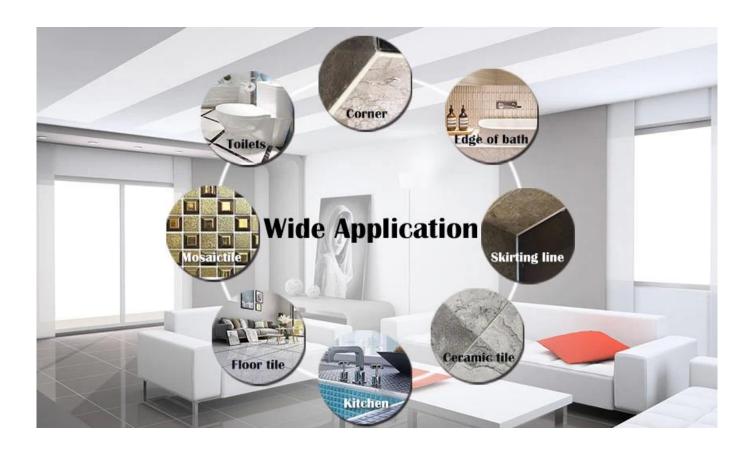

Kelin tile grout is a new product for home decoration, which is totally instead of the sewing agent. It can be better used in the joints of ceramic tile, stone, glass, mosaic tile on the wall or floor in bathroom, kitchen, bedroom and so on. It has great varieties of color, bright luster and the surface is bright as porcelain after curing. At the same time, it is mould proof, moisture proof, environmental friendly, non-toxic and net flavor, adding negative oxygen ion to purify air. More importantly, without being continuously exposed to high intensity of sunlight, the product will not be yellowing, easy to clean and resistant to dirt. Australia joint research and development products to make the better performance, and through the Chinese Academy of Sciences strategic quality control guidance, to make products' quality stable. The tile grout is very easy to construction. Kelin products, you're worth it. Please contact epoxy grout supplier-Kelin for more information.