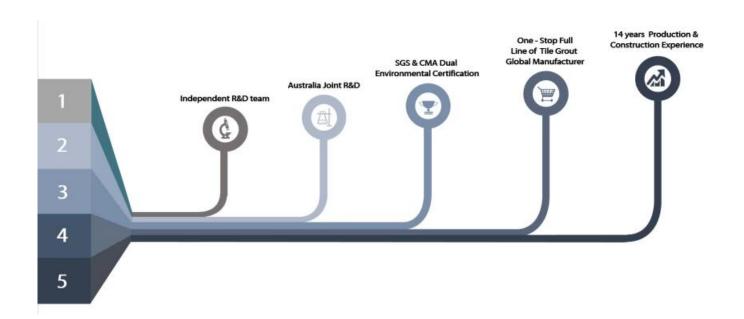

Kelin tile grout is a new product for home decoration, which is totally instead of the sewing agent. It can be better used in the joints of ceramic tile, stone, glass, mosaic tile on the wall or floor in bathroom, kitchen, bedroom and so on. It has great varieties of color, bright luster and the surface is bright as porcelain after curing. At the same time, it is mould proof, moisture proof, environmental friendly, non-toxic and net flavor, adding negative oxygen ion to purify air. More importantly, without being continuously exposed to high intensity of sunlight, the product will not be yellowing, easy to clean and resistant to dirt. Australia joint research and development products to make the better performance, and through the Chinese Academy of Sciences strategic quality control guidance, to make products' quality stable. The tile grout is very easy to construction. Kelin products, you're worth it. Please contact epoxy grout supplier-Kelin for more information.

## **Professional Joint-Pressing Tool**

**Company Advantage** 