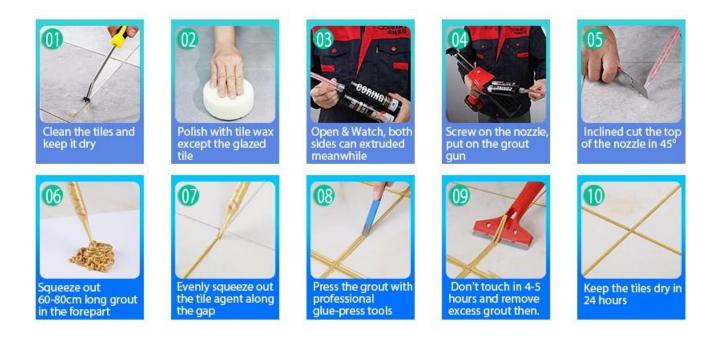

surface is bright as porcelain after curing. At the same time, it is mould proof, moisture proof, environmental friendly, non-toxic and net flavor, adding negative oxygen ion to purify air. More importantly, without being continuously exposed to high intensity of sunlight, the product will not be yellowing, easy to clean and resistant to dirt. Australia joint research and development products to make the better performance, and through the Chinese Academy of Sciences strategic quality control guidance, to make products' quality stable. Tile grout made by <u>China flexibility tile grout</u> <u>manufacturer</u> is more convenient for construction.



Varieties of colors for your choice. Also provide custom colors.



**Provide Whole Room Gap Solution** 



## **Brief Construction Process**



## **Professional Joint-Pressing Tool**



**Company Advantage** 



**Factory Overview** 



Certification