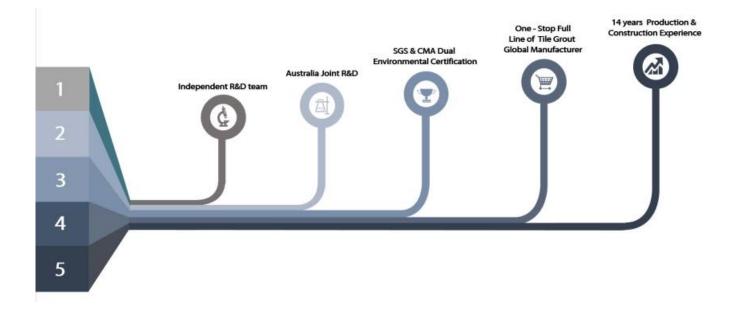

Kelin tile grout is a new product for home decoration, which is totally instead of the sewing agent. It can be better used in the joints of ceramic tile, stone, glass, mosaic tile on the wall or flour in bathroom, kitchen, bedroom and so on. It has great varieties of color, bright luster and the surface is bright as porcelain after curing. At the same time, it is mould proof, moisture proof, environmental friendly, non-toxic and net flavor, adding negative oxygen ion to purify air. More importantly, without being continuously exposed to high intensity of sunlight, the product will not be yellowing, easy to clean and resistant to dirt. Australia joint research and development products to make the better performance, and through the Chinese Academy of Sciences strategic quality control guidance, to make products' quality stable. Tile grout made by <u>China flexibility tile grout</u> <u>manufacturer</u> is more convenient for construction.