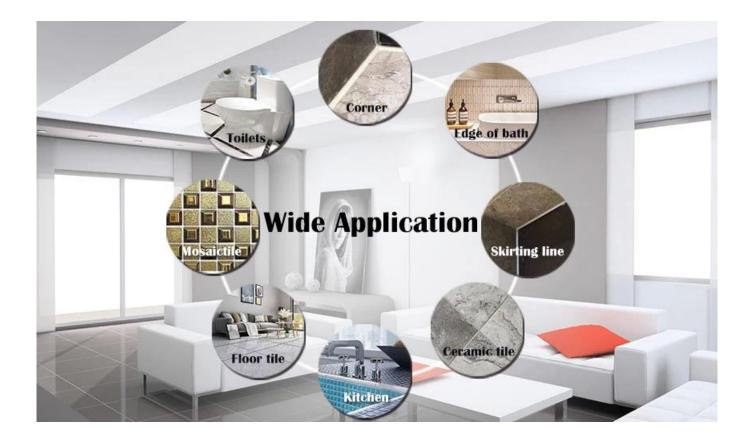

Kelin tile grout is a new product for home decoration, which is totally instead of the sewing agent. It can be better used in the joints of ceramic tile, stone, glass, mosaic tile on the wall or flour in bathroom, kitchen, bedroom and so on. It has great varieties of color, bright luster and the surface is bright as porcelain after curing. At the same time, it is mould proof, moisture proof, environmental friendly, non-toxic and net flavor, adding negative oxygen ion to purify air. More importantly, without being continuously exposed to high intensity of sunlight, the product will not be yellowing, easy to clean and resistant to dirt. Australia joint research and development products to make the better performance, and through the Chinese Academy of Sciences strategic quality control guidance, to make products' quality stable. Tile grout made by <u>China flexibility tile grout</u> <u>manufacturer</u> is more convenient for construction.