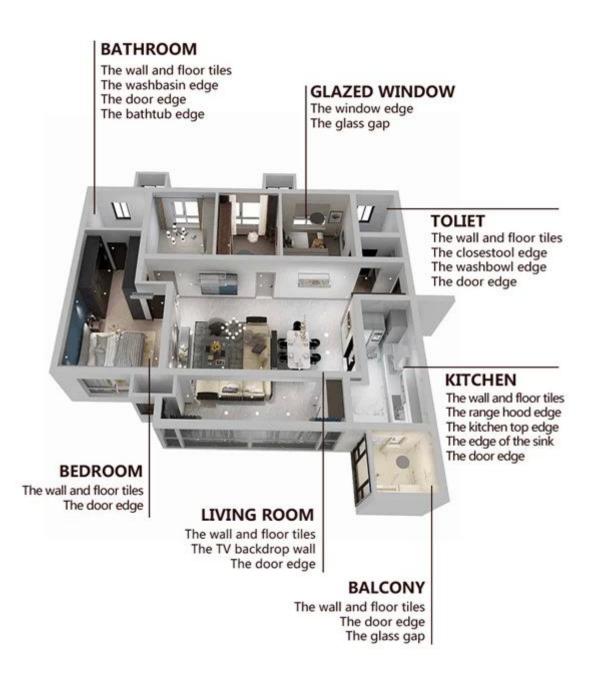

Kelin tile grout is a new product for home decoration, which is totally instead of the sewing agent. It can be better used in the joints of ceramic tile, stone, glass, mosaic tile on the wall or flour in bathroom, kitchen, bedroom and so on. It has great varieties of color, bright luster and the surface is bright as porcelain after curing. At the same time, it is mould proof, moisture proof, environmental friendly, non-toxic and net flavor, adding negative oxygen ion to purify air. More importantly, without being continuously exposed to high intensity of sunlight, the product will not be yellowing, easy to clean and resistant to dirt. Australia joint research and development products to make the better performance, and through the Chinese Academy of Sciences strategic quality control guidance, to make products' quality stable. Tile grout made by <u>China flexibility tile grout</u> <u>manufacturer</u> is more convenient for construction.