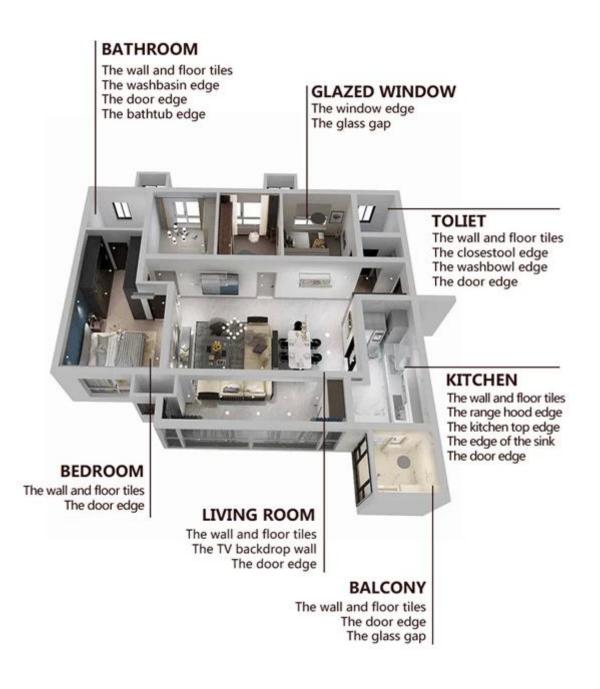

Kelin tile grout is a new product for home decoration, which is totally instead of the sewing agent. It can be better used in the joints of ceramic tile, stone, glass, mosaic tile on the wall or floor in bathroom, kitchen, bedroom and so on. It has great varieties of color, bright luster and the surface is bright as porcelain after curing. At the same time, it is mould proof, moisture proof, environmental friendly, non-toxic and net flavor, adding negative oxygen ion to purify air. More importantly, without being continuously exposed to high intensity of sunlight, the product will not be yellowing, easy to clean and resistant to dirt. Australia joint research and development products to make the better performance, and through the Chinese Academy of Sciences strategic quality control guidance, to make products' quality stable. The tile grout is very easy to construction. Kelin epoxy gap filler factory-manufacturing high quality products.