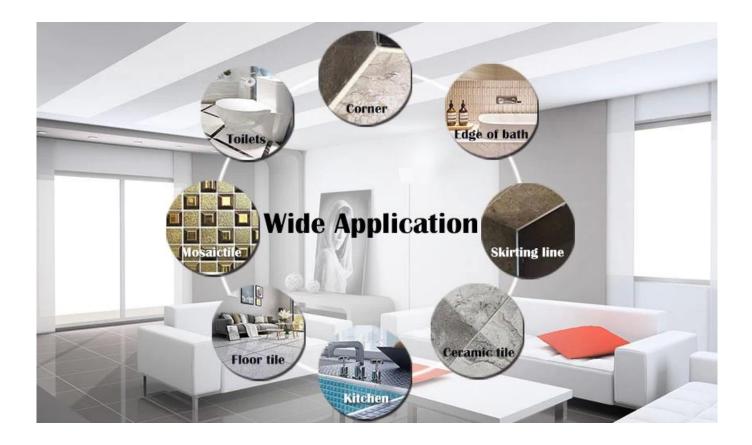

Kelin tile grout is a new product for home decoration, which is totally instead of the sewing agent. It can be better used in the joints of ceramic tile, stone, glass, mosaic tile on the wall or floor in bathroom, kitchen, bedroom and so on. It has great varieties of color, bright luster and the surface is bright as porcelain after curing. At the same time, it is mould proof, moisture proof, environmental friendly, non-toxic and net flavor, adding negative oxygen ion to purify air. More importantly, without being continuously exposed to high intensity of sunlight, the product will not be yellowing, easy to clean and resistant to dirt. Australia joint research and development products to make the better performance, and through the Chinese Academy of Sciences strategic quality control guidance, to make products' quality stable. The tile grout is very easy to construction. Kelin epoxy gap filler factory-manufacturing high quality products.