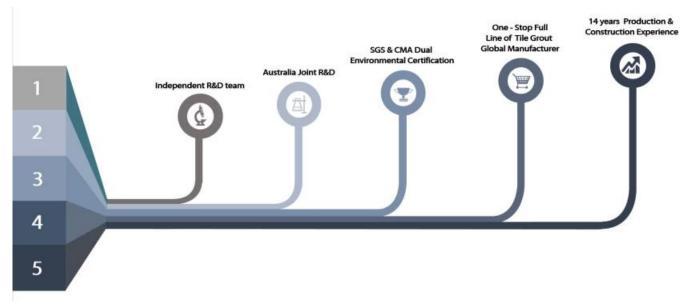

Kelin tile grout is a new product for home decoration, which is totally instead of the sewing agent. It can be better used in the joints of ceramic tile, stone, glass, mosaic tile on the wall or floor in bathroom, kitchen, bedroom and so on. It has great varieties of color, bright luster and the surface is bright as porcelain after curing. At the same time, it is mould proof, moisture proof, environmental friendly, non-toxic and net flavor, adding negative oxygen ion to purify air. More importantly, without being continuously exposed to high intensity of sunlight, the product will not be yellowing, easy to clean and resistant to dirt. Australia joint research and development products to make the better performance, and through the Chinese Academy of Sciences strategic quality control guidance, to make products' quality stable. The tile grout is very easy to construction. Kelin epoxy gap filler factory-manufacturing high quality products.