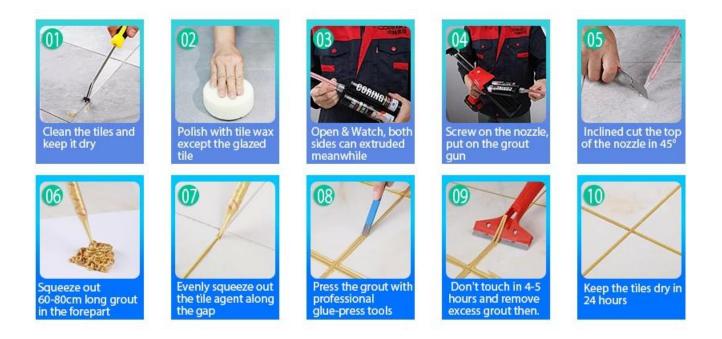

urface is bright as porcelain after curing. At the same time, it is mould proof, moisture proof, environmental friendly, non-toxic and net flavor, adding negative oxygen ion to purify air. More importantly, without being continuously exposed to high intensity of sunlight, the product will not be yellowing, easy to clean and resistant to dirt. Australia joint research and development products to make the better performance, and through the Chinese Academy of Sciences strategic quality control guidance, to make products' quality stable. The tile grout is very easy to construction. Kelin epoxy gap filler factory-manufacturing high quality products.



Varieties of colors for your choice. Also provide custom colors.



**Provide Whole Room Gap Solution** 



## **Brief Construction Process**



## **Professional Joint-Pressing Tool**



**Company Advantage** 



**Factory Overview** 



Filling Machine Line

Film-coated Machine

Real Material Stock

Stock

## Certification