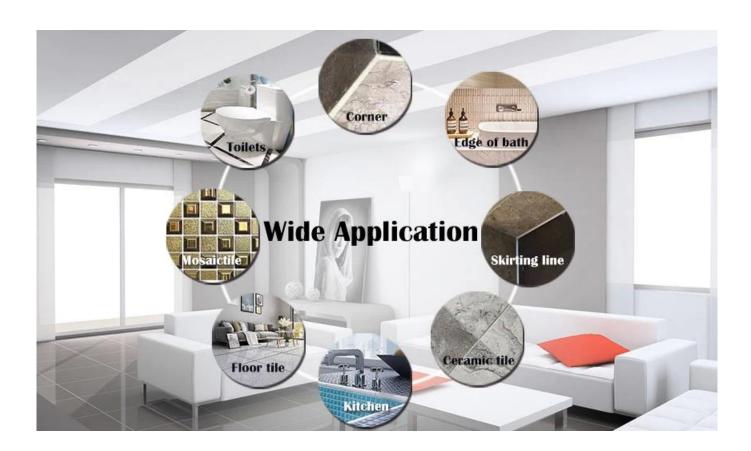

Kelin tile grout is a new product for home decoration, which is totally instead of the sewing agent. It can be better used in the joints of ceramic tile, stone, glass, mosaic tile on the wall or floor in bathroom, kitchen, bedroom and so on. It has great varieties of color, bright luster and the surface is bright as porcelain after curing. At the same time, it is mould proof, moisture proof, environmental friendly, non-toxic and net flavor, adding negative oxygen ion to purify air. More importantly, without being continuously exposed to high intensity of sunlight, the product will not be yellowing, easy to clean and resistant to dirt. Australia joint research and development products to make the better performance, and through the Chinese Academy of Sciences strategic quality control guidance, to make products' quality stable. The tile grout is very easy to construction. Kelin tile additive supplier look forward to hearing from you.