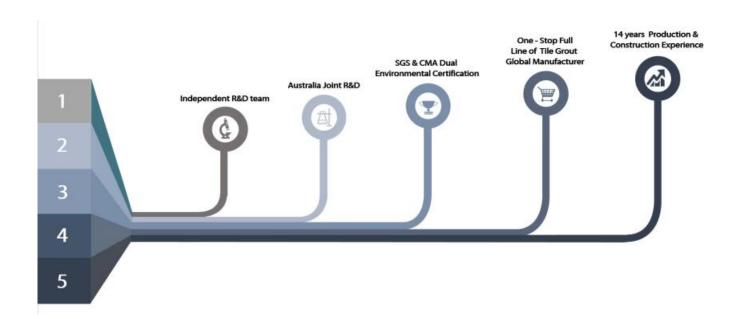

Kelin tile grout is a new product for home decoration, which is totally instead of the sewing agent. It can be better used in the joints of ceramic tile, stone, glass, mosaic tile on the wall or floor in bathroom, kitchen, bedroom and so on. It has great varieties of color, bright luster and the surface is bright as porcelain after curing. At the same time, it is mould proof, moisture proof, environmental friendly, non-toxic and net flavor, adding negative oxygen ion to purify air. More importantly, without being continuously exposed to high intensity of sunlight, the product will not be yellowing, easy to clean and resistant to dirt. Australia joint research and development products to make the better performance, and through the Chinese Academy of Sciences strategic quality control guidance, to make products' quality stable. The tile grout is very easy to construction. Kelin tile additive supplier look forward to hearing from you.

## **Professional Joint-Pressing Tool**

**Company Advantage** 