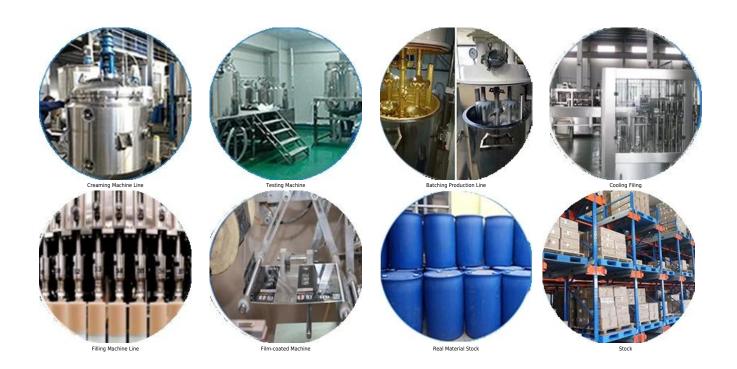

proof, environmental friendly, non-toxic and net flavor, adding negative oxygen ion to purify air. More importantly, without being continuously exposed to high intensity of sunlight, the product will not be yellowing, easy to clean and resistant to dirt. Australia joint research and development products to make the better performance, and through the Chinese Academy of Sciences strategic quality control guidance, to make products' quality stable. The tile grout is very easy to construction. Kelin tile additive supplier look forward to hearing from you.



Varieties of colors for your choice. Also provide custom colors.



**Provide Whole Room Gap Solution** 



**Brief Construction Process** 



## **Professional Joint-Pressing Tool**



**Company Advantage** 



## **Factory Overview**



Certification