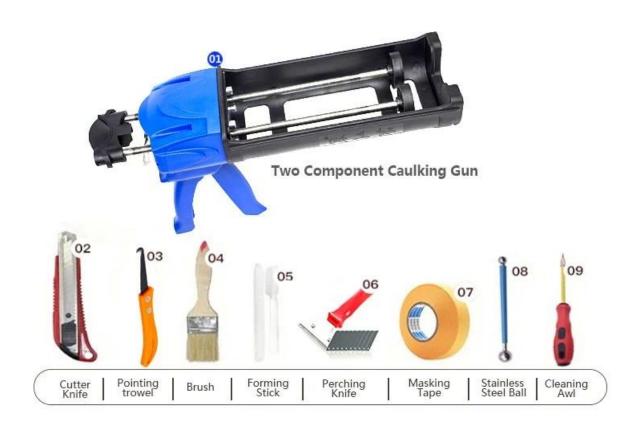

curing. At the same time, it is mould proof, moisture proof, environmental friendly, non-toxic and net flavor, adding negative oxygen ion to purify air. More importantly, without being continuously exposed to high intensity of sunlight, the product will not be yellowing, easy to clean and resistant to dirt. Australia joint research and development products to make the better performance, and through the Chinese Academy of Sciences strategic quality control guidance, to make products' quality stable. The tile grout is very easy to construction. Kelin tile additive supplier look forward to hearing from you.



Varieties of colors for your choice. Also provide custom colors.



**Provide Whole Room Gap Solution** 



**Brief Construction Process** 



## **Professional Joint-Pressing Tool**



**Company Advantage** 



## **Factory Overview**



Certification